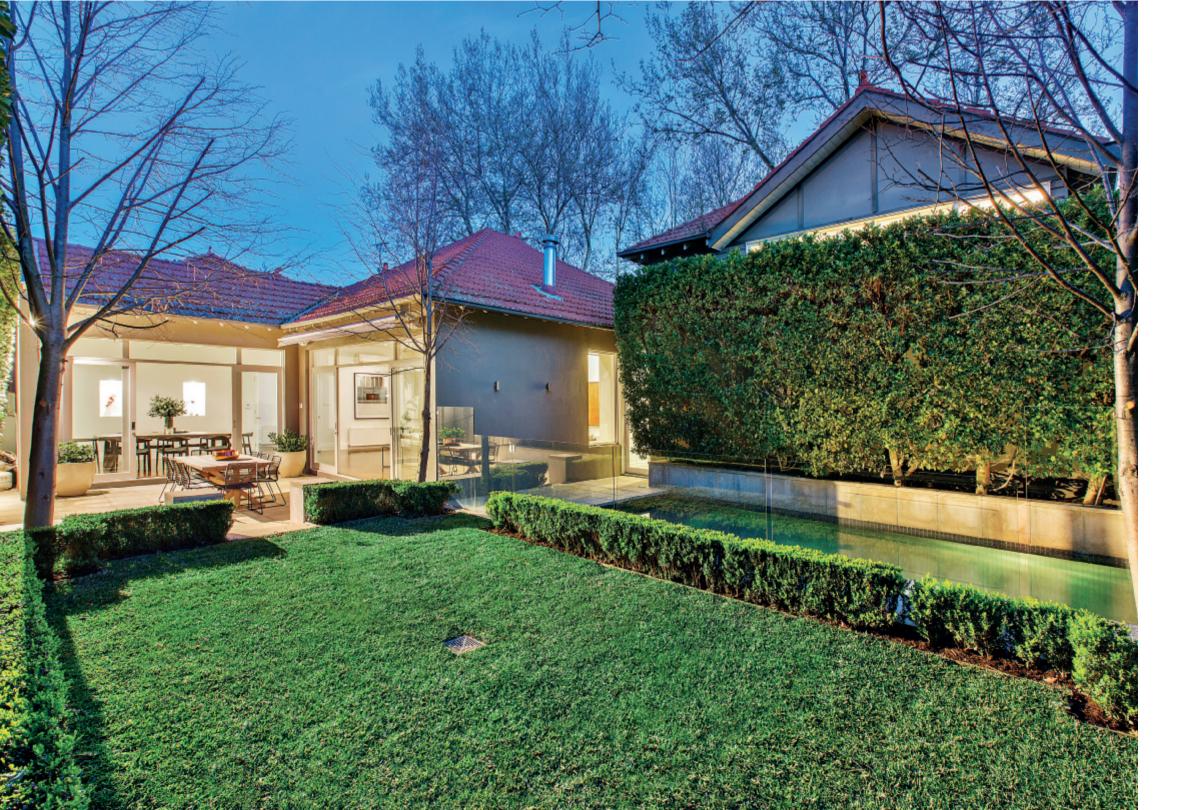

## Enjoying a highly sought after location near Glenferrie Rd, schools & trams, the irresistible appeal of this distinguished four bedroom solid brick Federation residence's blend of exquisite elegance & designer style is immeasurably enhanced by its stunning northwest garden & pool surrounds. The reception hall featuring dark Baltic pine floors & high ceilings flows through to a beautiful study with open fire & a gracious sitting room with gas fireplace.

Spectacular in scale, the light-filled living & dining room with marble gas fire & gourmet Miele kitchen with wine fridge opens to a picturesque private northwest garden & pool. The glorious main bedroom with open fire, walk in robe & lavish ensuite is accompanied by two double bedrooms with robes, a designer bathroom with freestanding bath & an upstairs 4th bedroom or retreat. Double lock-up garage with internal access. Land size 836sqm approx.