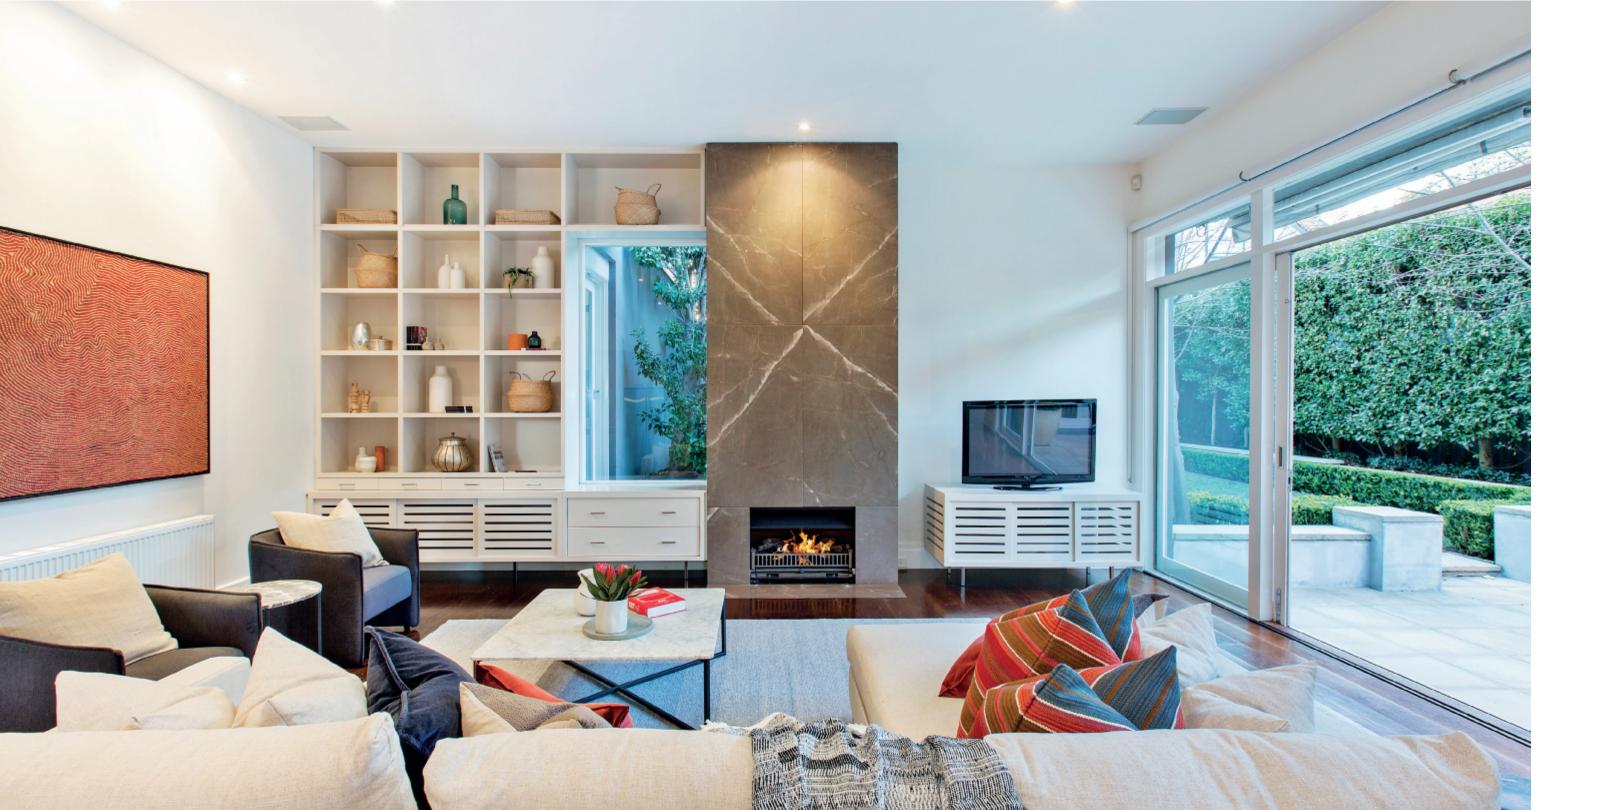

Spectacular in scale, the light-filled living & dining room with marble gas fire & gourmet Miele kitchen with wine fridge opens to a picturesque private northwest garden & pool. The glorious main bedroom with open fire, walk in robe & lavish ensuite is accompanied by two double bedrooms with robes, a designer bathroom with freestanding bath & an upstairs 4th bedroom or retreat. Double lock-up garage with internal access. Land size 836sqm approx.