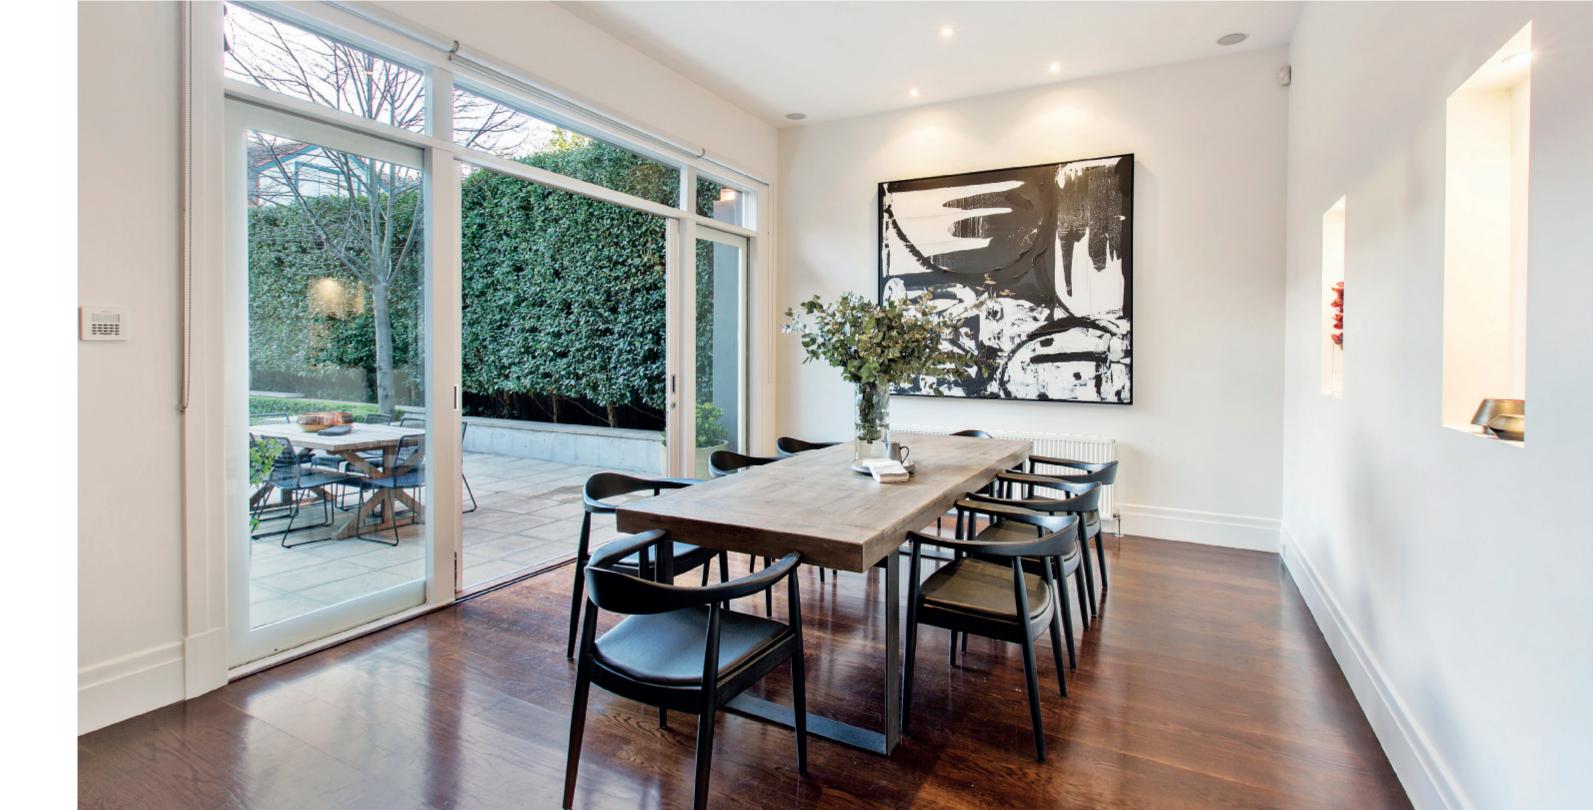

Spectacular in scale, the light-filled living & dining room with marble gas fire & gourmet Miele kitchen with wine fridge opens to a picturesque private northwest garden & pool. The glorious main bedroom with open fire, walk in robe & lavish ensuite is accompanied by two double bedrooms with robes, a designer bathroom with freestanding bath & an upstairs 4th bedroom or retreat. Double lock-up garage with internal access. Land size 836sqm approx.