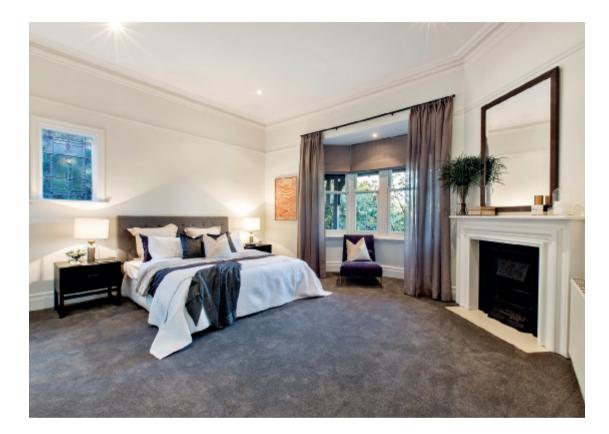

Spectacular in scale, the light-filled living & dining room with marble gas fire & gourmet Miele kitchen with wine fridge opens to a picturesque private northwest garden & pool. The glorious main bedroom with open fire, walk in robe & lavish ensuite is accompanied by two double bedrooms with robes, a designer bathroom with freestanding bath & an upstairs 4th bedroom or retreat. Double lock-up garage with internal access. Land size 836sqm approx.