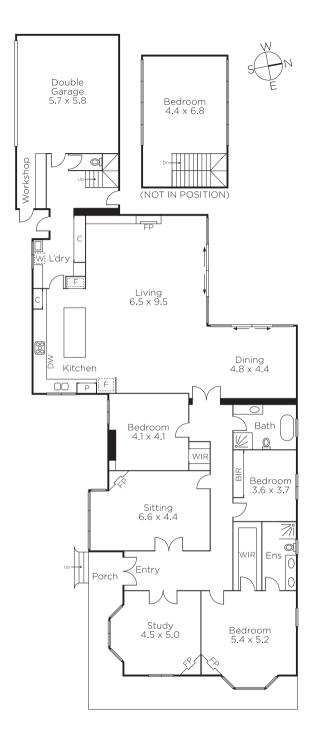

## Enjoying a highly sought after location near Glenferrie Rd, schools & trams, the irresistible appeal of this distinguished four bedroom solid brick Federation residence's blend of exquisite elegance & designer style is immeasurably enhanced by its stunning northwest garden & pool surrounds. The reception hall featuring dark Baltic pine floors & high ceilings flows through to a beautiful study with open fire & a gracious sitting room with gas fireplace.

Spectacular in scale, the light-filled living & dining room with marble gas fire & gourmet Miele kitchen with wine fridge opens to a picturesque private northwest garden & pool. The glorious main bedroom with open fire, walk in robe & lavish ensuite is accompanied by two double bedrooms with robes, a designer bathroom with freestanding bath & an upstairs 4th bedroom or retreat. Double lock-up garage with internal access. Land size 836sqm approx.