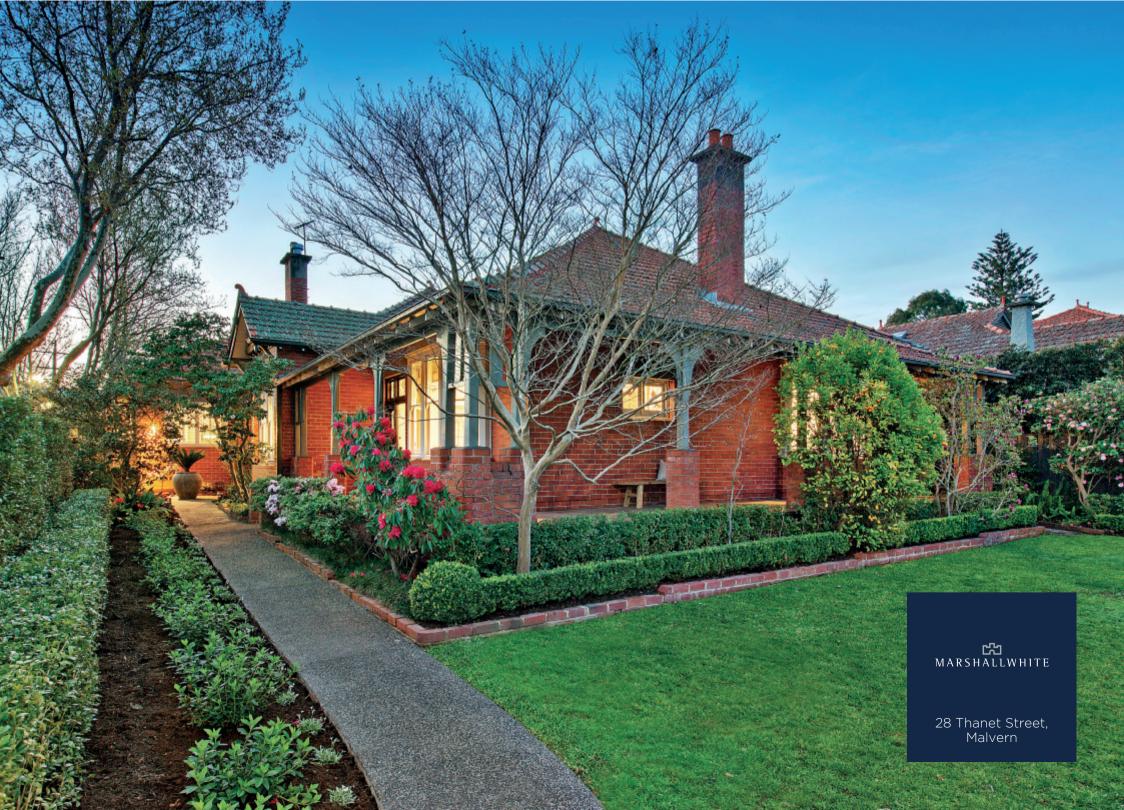

## Enjoying a highly sought after location near Glenferrie Rd, schools & trams, the irresistible appeal of this distinguished four bedroom solid brick Federation residence's blend of exquisite elegance & designer style is immeasurably enhanced by its stunning northwest garden & pool surrounds. The reception hall featuring dark Baltic pine floors & high ceilings flows through to a beautiful study with open fire & a gracious sitting room with gas fireplace.

Spectacular in scale, the light-filled living & dining room with marble gas fire & gourmet Miele kitchen with wine fridge opens to a picturesque private northwest garden & pool. The glorious main bedroom with open fire, walk in robe & lavish ensuite is accompanied by two double bedrooms with robes, a designer bathroom with freestanding bath & an upstairs 4th bedroom or retreat. Double lock-up garage with internal access. Land size 836sqm approx.