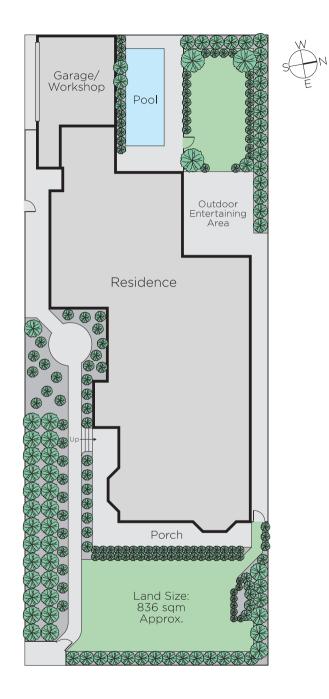

Spectacular in scale, the light-filled living & dining room with marble gas fire & gourmet Miele kitchen with wine fridge opens to a picturesque private northwest garden & pool. The glorious main bedroom with open fire, walk in robe & lavish ensuite is accompanied by two double bedrooms with robes, a designer bathroom with freestanding bath & an upstairs 4th bedroom or retreat. Double lock-up garage with internal access. Land size 836sqm approx.