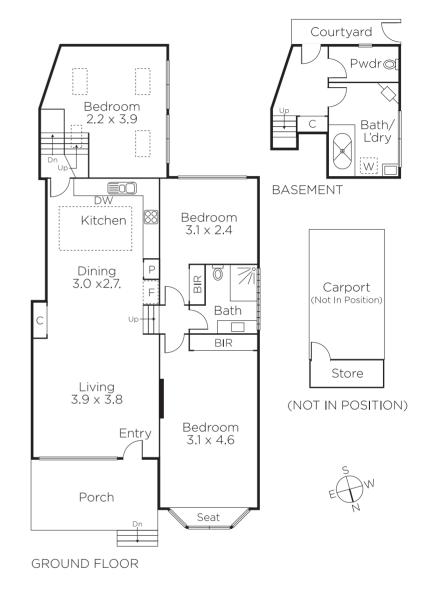

## Low Maintenance Living in a Convenient Locale

Nestled within one of Melbourne's most sought after suburbs and featuring its own street frontage this immaculately presented low maintenance residence boasts a quality lifestyle perfect for couples, families, investors and downsizers alike. The open plan living room with polished Spotted Gum floors offers views of the lush private garden courtyard from the north facing feature window, the modern kitchen includes granite bench tops, St George appliances, two feature bathrooms, separate laundry, single carport with lock up storage, under house storage and the comfort of ducted heating and split system air-conditioning complete this superb property.