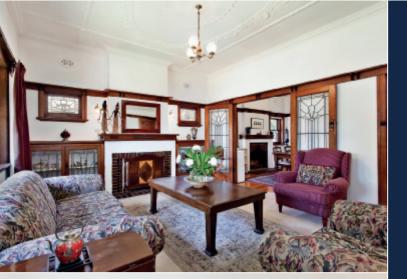

## Magnificent Blend of Old and New

Exuding traditional charm with exquisite period detail throughout, this inviting freestanding single level 1930s era family residence is situated on a peaceful tree lined street and features a full-scale contemporary renovation. A central hallway introduces light filled accommodation enhanced by trademark timber panelling, doors and polished floors as well as beautifully maintained leadlight windows, picture rails, cornicing and bespoke cabinetry. Two distinct living zones encompass interconnecting formal living and dining rooms with open fireplaces and an open plan family room opening through two sets of French doors to a rear alfresco entertaining area and sun-filled deck. A sophisticated kitchen features stone benchtops, Ilve and Miele appliances as well as ample storage and bench space, well suited to large scale entertaining. Meticulously presented, four generous bedrooms, three with built-in robes, are complemented by two family bathrooms. In the far bedroom, a perfectly placed window seat makes for a lovely reading nook with delightful garden views. Also includes a restful study with potential for a fifth bedroom if desired, a laundry with exceptional storage and extensive parking for several vehicles.