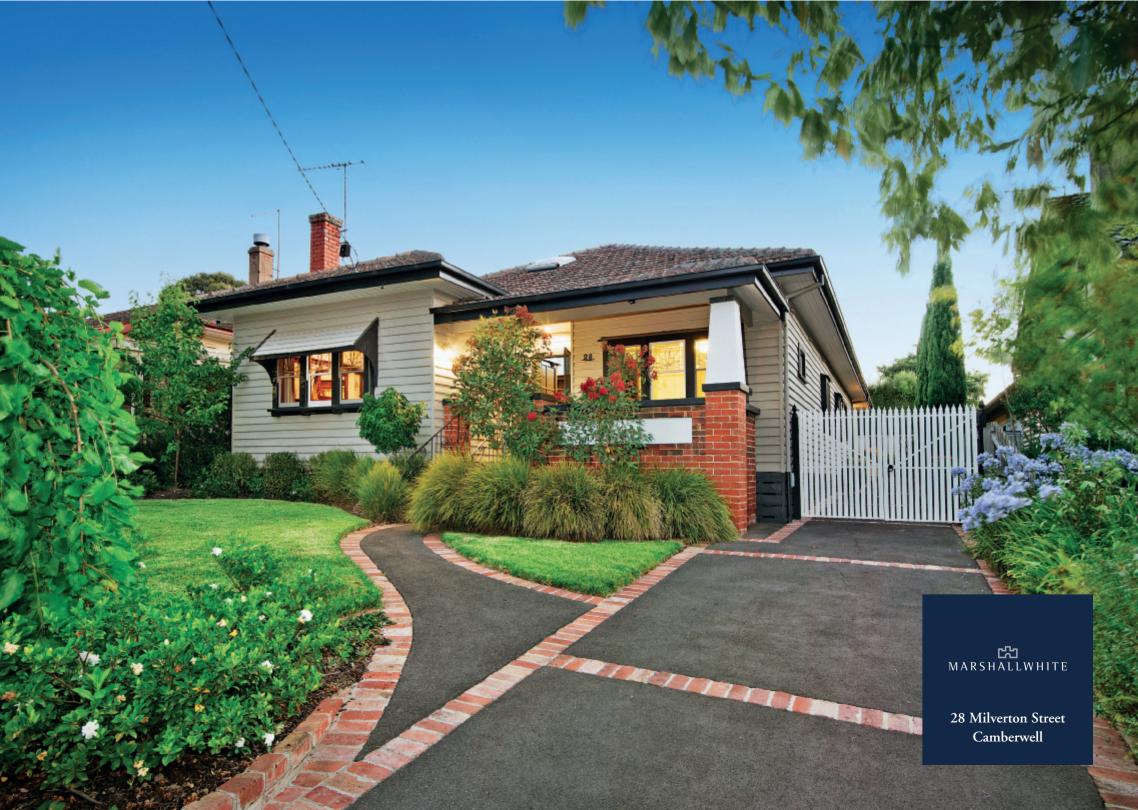

## Magnificent Blend of Old and New

Exuding traditional charm with exquisite period detail throughout, this inviting freestanding single level 1930s era family residence is situated on a peaceful tree lined street and features a full-scale contemporary renovation. A central hallway introduces light filled accommodation enhanced by trademark timber panelling, doors and polished floors as well as beautifully maintained leadlight windows, picture rails, cornicing and bespoke cabinetry. Two distinct living zones encompass interconnecting formal living and dining rooms with open fireplaces and an open plan family room opening through two sets of French doors to a rear alfresco entertaining area and sun-filled deck. A sophisticated kitchen features stone benchtops, Ilve and Miele appliances as well as ample storage and bench space, well suited to large scale entertaining. Meticulously presented, four generous bedrooms, three with built-in robes, are complemented by two family bathrooms. In the far bedroom, a perfectly placed window seat makes for a lovely reading nook with delightful garden views. Also includes a restful study with potential for a fifth bedroom if desired, a laundry with exceptional storage and extensive parking for several vehicles.