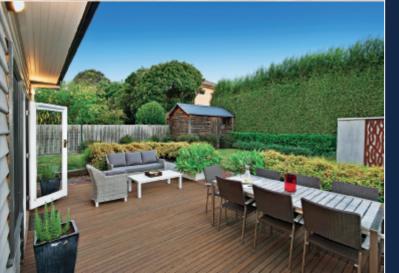

## Magnificent Blend of Old and New

Exuding traditional charm with exquisite period detail throughout, this inviting freestanding single level 1930s era family residence is situated on a peaceful tree lined street and features a full-scale contemporary renovation. A central hallway introduces light filled accommodation enhanced by trademark timber panelling, doors and polished floors as well as beautifully maintained leadlight windows, picture rails, cornicing and bespoke cabinetry. Two distinct living zones encompass interconnecting formal living and dining rooms with open fireplaces and an open plan family room opening through two sets of French doors to a rear alfresco entertaining area and sun-filled deck. A sophisticated kitchen features stone benchtops, Ilve and Miele appliances as well as ample storage and bench space, well suited to large scale entertaining. Meticulously presented, four generous bedrooms, three with built-in robes, are complemented by two family bathrooms. In the far bedroom, a perfectly placed window seat makes for a lovely reading nook with delightful garden views. Also includes a restful study with potential for a fifth bedroom if desired, a laundry with exceptional storage and extensive parking for several vehicles.