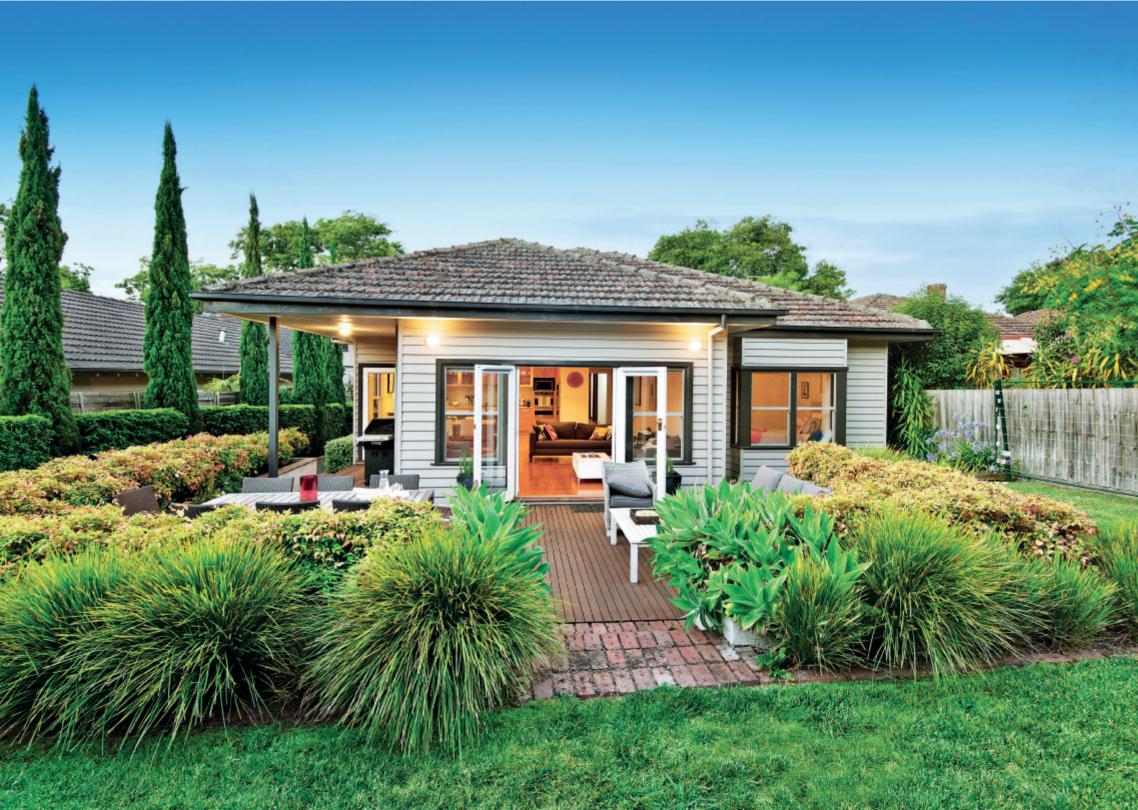

## Magnificent Blend of Old and New

Exuding traditional charm with exquisite period detail throughout, this inviting freestanding single level 1930s era family residence is situated on a peaceful tree lined street and features a full-scale contemporary renovation. A central hallway introduces light filled accommodation enhanced by trademark timber panelling, doors and polished floors as well as beautifully maintained leadlight windows, picture rails, cornicing and bespoke cabinetry. Two distinct living zones encompass interconnecting formal living and dining rooms with open fireplaces and an open plan family room opening through two sets of French doors to a rear alfresco entertaining area and sun-filled deck. A sophisticated kitchen features stone benchtops, Ilve and Miele appliances as well as ample storage and bench space, well suited to large scale entertaining. Meticulously presented, four generous bedrooms, three with built-in robes, are complemented by two family bathrooms. In the far bedroom, a perfectly placed window seat makes for a lovely reading nook with delightful garden views. Also includes a restful study with potential for a fifth bedroom if desired, a laundry with exceptional storage and extensive parking for several vehicles.