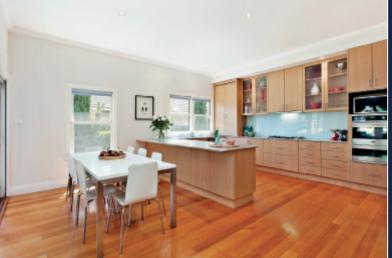

## Magnificent Blend of Old and New

Exuding traditional charm with exquisite period detail throughout, this inviting freestanding single level 1930s era family residence is situated on a peaceful tree lined street and features a full-scale contemporary renovation. A central hallway introduces light filled accommodation enhanced by trademark timber panelling, doors and polished floors as well as beautifully maintained leadlight windows, picture rails, cornicing and bespoke cabinetry. Two distinct living zones encompass interconnecting formal living and dining rooms with open fireplaces and an open plan family room opening through two sets of French doors to a rear alfresco entertaining area and sun-filled deck. A sophisticated kitchen features stone benchtops, Ilve and Miele appliances as well as ample storage and bench space, well suited to large scale entertaining. Meticulously presented, four generous bedrooms, three with built-in robes, are complemented by two family bathrooms. In the far bedroom, a perfectly placed window seat makes for a lovely reading nook with delightful garden views. Also includes a restful study with potential for a fifth bedroom if desired, a laundry with exceptional storage and extensive parking for several vehicles.