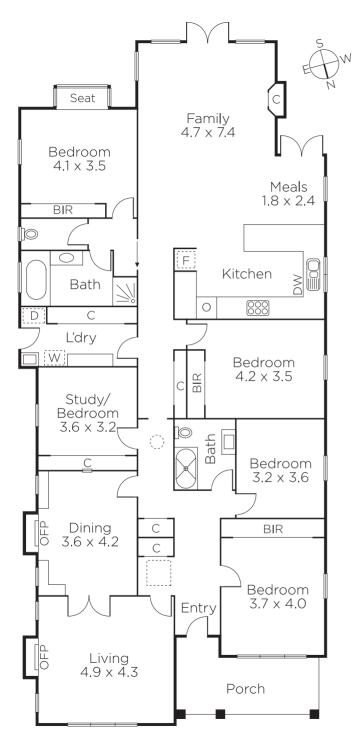

## Magnificent Blend of Old and New

Exuding traditional charm with exquisite period detail throughout, this inviting freestanding single level 1930s era family residence is situated on a peaceful tree lined street and features a full-scale contemporary renovation. A central hallway introduces light filled accommodation enhanced by trademark timber panelling, doors and polished floors as well as beautifully maintained leadlight windows, picture rails, cornicing and bespoke cabinetry. Two distinct living zones encompass interconnecting formal living and dining rooms with open fireplaces and an open plan family room opening through two sets of French doors to a rear alfresco entertaining area and sun-filled deck. A sophisticated kitchen features stone benchtops, Ilve and Miele appliances as well as ample storage and bench space, well suited to large scale entertaining. Meticulously presented, four generous bedrooms, three with built-in robes, are complemented by two family bathrooms. In the far bedroom, a perfectly placed window seat makes for a lovely reading nook with delightful garden views. Also includes a restful study with potential for a fifth bedroom if desired, a laundry with exceptional storage and extensive parking for several vehicles.