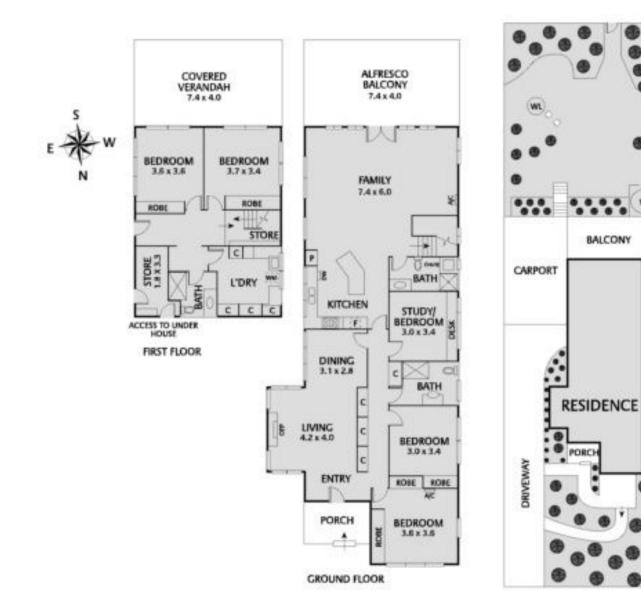

## Superb family appeal in a coveted locale

Stylishly presented, this spacious five-bedroom, three-bathroom home showcases a distinctive floorplan spread over two levels. The warm interior comprises a myriad of living areas, including a formal lounge room warmed by an open fireplace, separate dining room and an expansive open plan family room and meals area. The stunning timber kitchen features quality stainless steel appliances and Caesar stone benchtops, flowing out onto a large covered deck with tranquil, elevated views, surround sound speakers, BBQ facilities and café blinds. Extras: Spotted Gum floorboards, ducted vacuuming and heating, laundry chute, split system air conditioning, outdoor awnings, water tank and internal sensor lights.