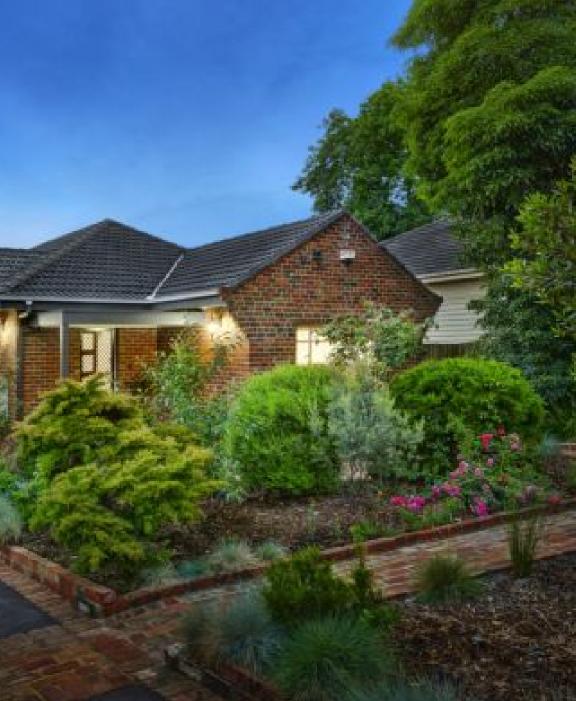

## MONT ALBERT NORTH 28 Melrose Street

## MONT ALBERT NORTH 28 Melrose Street

5 🗐 3 🗂 4 📾 3 🖽

## Superb family appeal in a coveted locale

Stylishly presented, this spacious five-bedroom, three-bathroom home showcases a distinctive floorplan spread over two levels. The warm interior comprises a myriad of living areas, including a formal lounge room warmed by an open fireplace, separate dining room and an expansive open plan family room and meals area. The stunning timber kitchen features quality stainless steel appliances and Caesar stone benchtops, flowing out onto a large covered deck with tranquil, elevated views, surround sound speakers, BBQ facilities and café blinds. Extras: Spotted Gum floorboards, ducted vacuuming and heating, laundry chute, split system air conditioning, outdoor awnings, water tank and internal sensor lights.