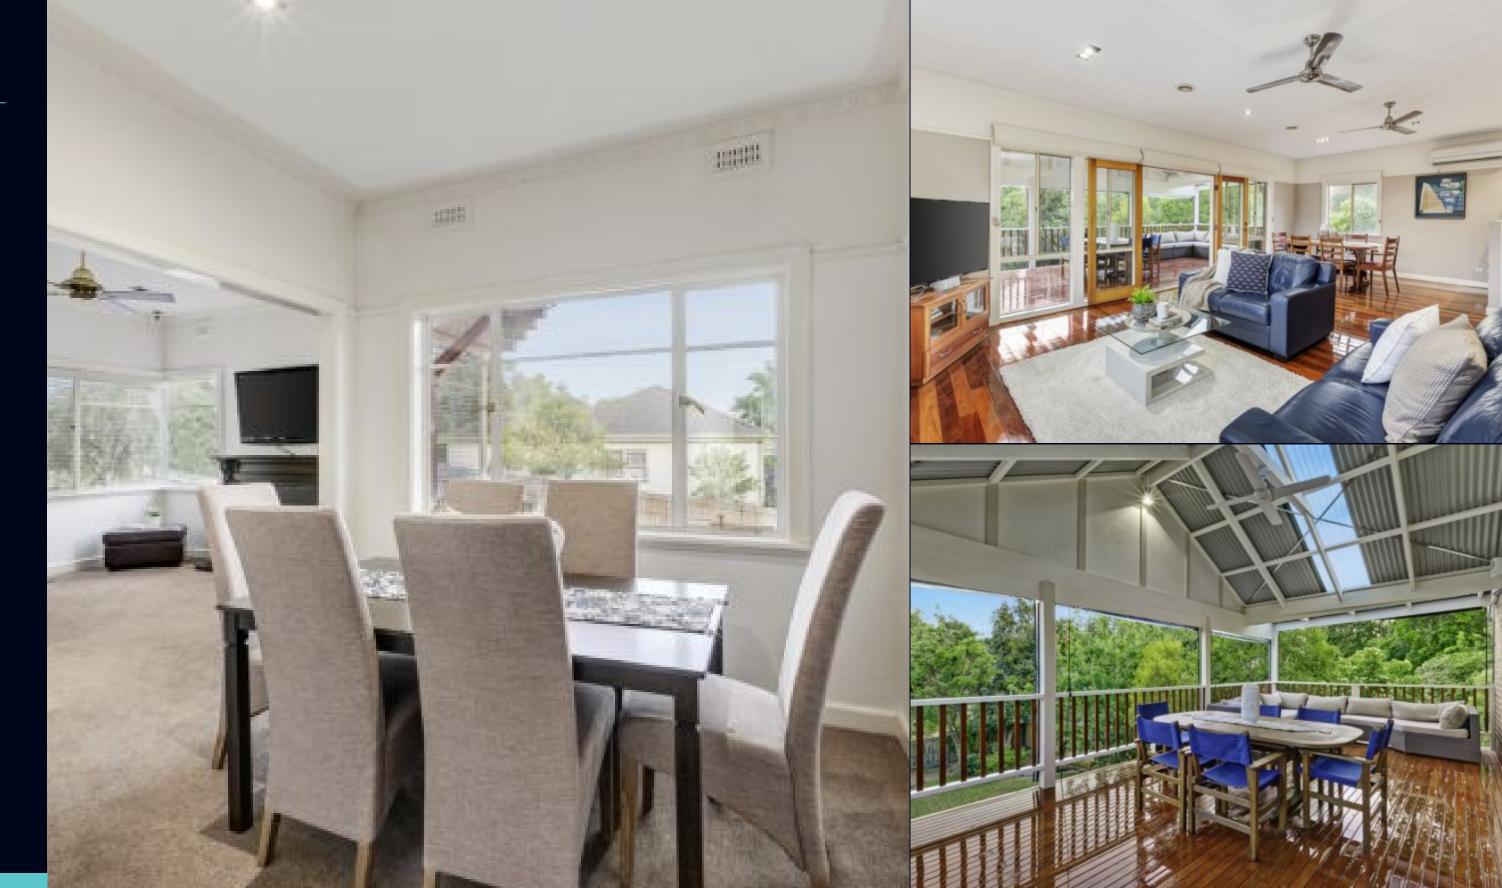

## Superb family appeal in a coveted locale

Stylishly presented, this spacious five-bedroom, three-bathroom home showcases a distinctive floorplan spread over two levels. The warm interior comprises a myriad of living areas, including a formal lounge room warmed by an open fireplace, separate dining room and an expansive open plan family room and meals area. The stunning timber kitchen features quality stainless steel appliances and Caesar stone benchtops, flowing out onto a large covered deck with tranquil, elevated views, surround sound speakers, BBQ facilities and café blinds. Extras: Spotted Gum floorboards, ducted vacuuming and heating, laundry chute, split system air conditioning, outdoor awnings, water tank and internal sensor lights.