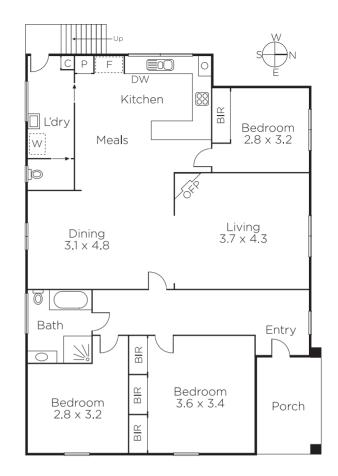

Natural light streams through the generous living room with open fire, dining room & well appointed kitchen overlooking the private northwest garden. The 3 bedrooms are accompanied by a bright bathroom & 2nd toilet. In a highly sought after tree-lined location near Gardiners Creek, Burke Rd trams, schools, Leo's and Tooronga Village, it includes alarm, laundry and carport.