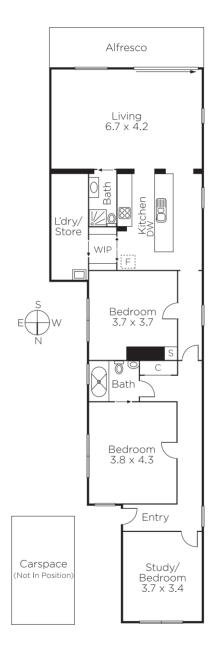

## Prime Position, Promising Future

Instantly alluring for its blend of classic charm and contemporary style, the most appealing aspect of this single level, detached c1940's solid brick residence is undoubtedly its exceptionally large 462sqm (approx.) allotment. Superbly situated just metres from Chapel St, it offers an outstanding opportunity as a new home or development site (STCA). Timber floors flow through the L-shaped hall to three double bedrooms and two compact bathrooms. The stylish kitchen and generous living/dining room open to the deep private garden. Perfect to enjoy or lease out now while considering the options, it includes laundry and off-street parking.