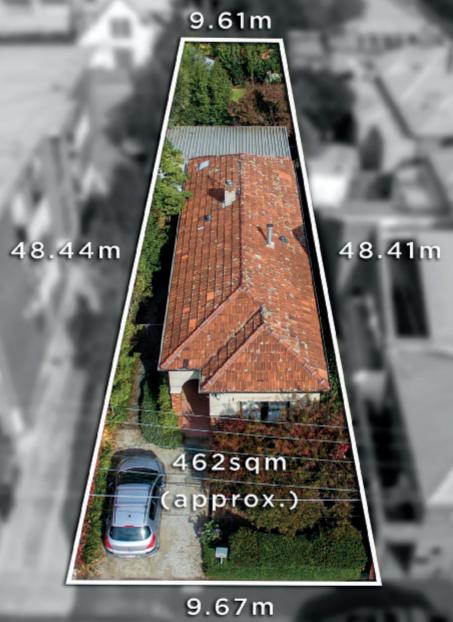

## Prime Position, Promising Future

Instantly alluring for its blend of classic charm and contemporary style, the most appealing aspect of this single level, detached c1940's solid brick residence is undoubtedly its exceptionally large 462sqm (approx.) allotment. Superbly situated just metres from Chapel St, it offers an outstanding opportunity as a new home or development site (STCA). Timber floors flow through the L-shaped hall to three double bedrooms and two compact bathrooms. The stylish kitchen and generous living/dining room open to the deep private garden. Perfect to enjoy or lease out now while considering the options, it includes laundry and off-street parking.