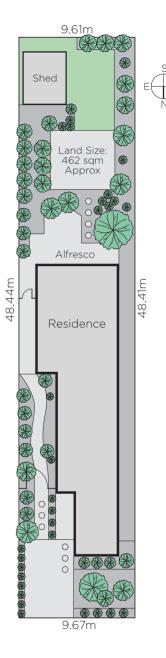

## Prime Position, Promising Future

Instantly alluring for its blend of classic charm and contemporary style, the most appealing aspect of this single level, detached c1940's solid brick residence is undoubtedly its exceptionally large 462sqm (approx.) allotment. Superbly situated just metres from Chapel St, it offers an outstanding opportunity as a new home or development site (STCA). Timber floors flow through the L-shaped hall to three double bedrooms and two compact bathrooms. The stylish kitchen and generous living/dining room open to the deep private garden. Perfect to enjoy or lease out now while considering the options, it includes laundry and off-street parking.