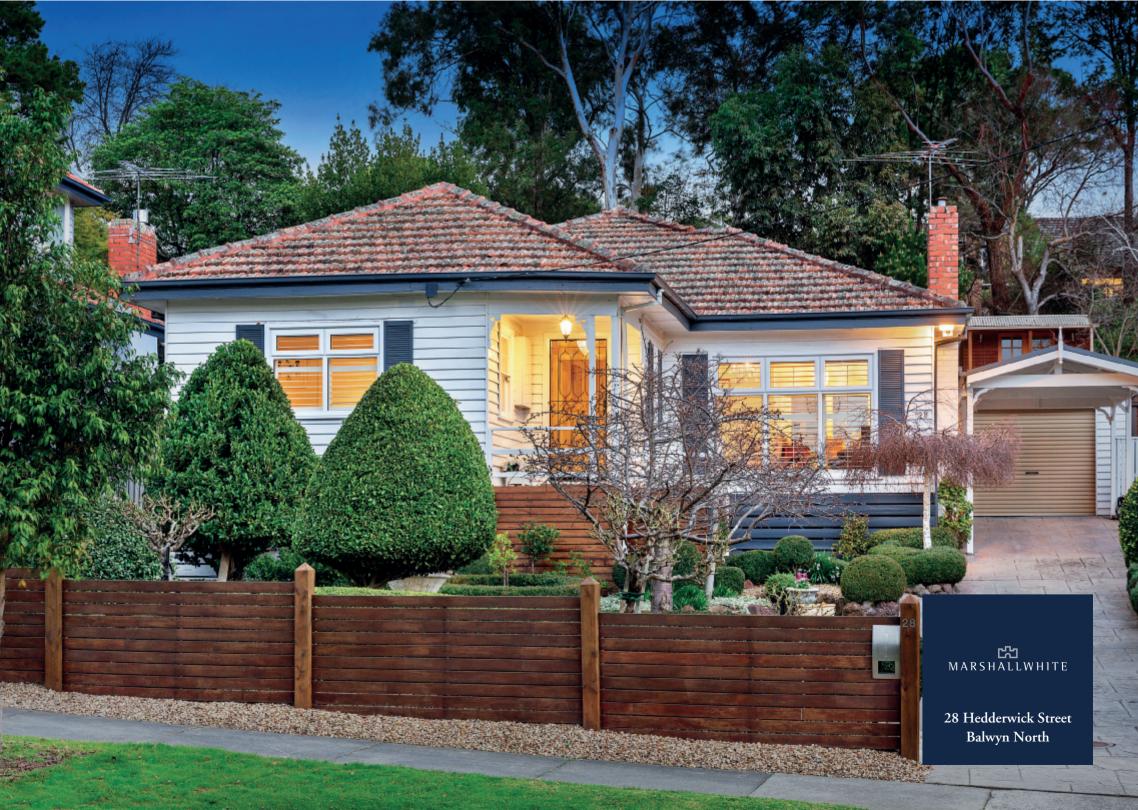

## Stylish and Charming Family Living

Impressively renovated and imaginatively extended to fully capitalise on its expansive (822sqm approx.) private garden allotment, this picturesque mid-century home offers beautifully appointed family accommodation including charming formal living and dining rooms, modern kitchen with adjacent meals area opening to sheltered alfresco entertaining area, large main bedroom with luxurious ensuite, two further double bedrooms, modern family bathroom, two studies and a magnificent family room/home cinema.