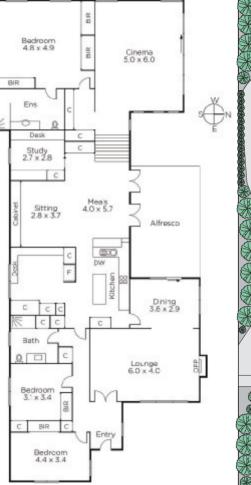

## Stylish and Charming Family Living

Impressively renovated and imaginatively extended to fully capitalise on its expansive (822sqm approx.) private garden allotment, this picturesque mid-century home offers beautifully appointed family accommodation including charming formal living and dining rooms, modern kitchen with adjacent meals area opening to sheltered alfresco entertaining area, large main bedroom with luxurious ensuite, two further double bedrooms, modern family bathroom, two studies and a magnificent family room/home cinema.