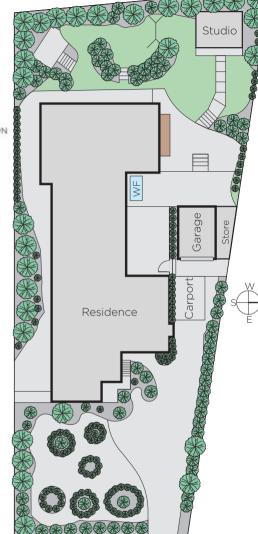

## Stylish and Charming Family Living

Impressively renovated and imaginatively extended to fully capitalise on its expansive (822sqm approx.) private garden allotment, this picturesque mid-century home offers beautifully appointed family accommodation including charming formal living and dining rooms, modern kitchen with adjacent meals area opening to sheltered alfresco entertaining area, large main bedroom with luxurious ensuite, two further double bedrooms, modern family bathroom, two studies and a magnificent family room/home cinema.