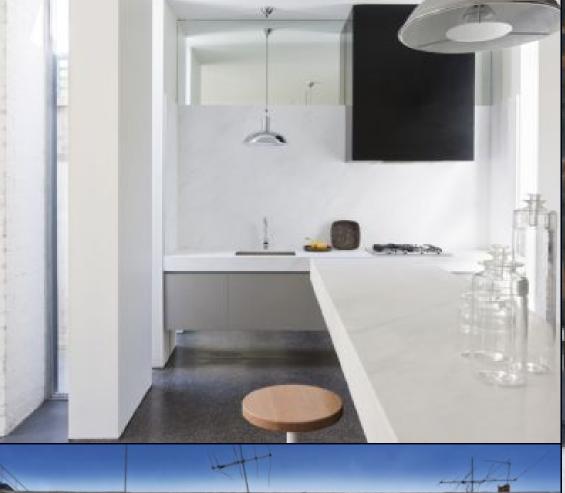

## Awardwinning transformation

Acclaimed for its clever design, innovative structural elements and bespoke interior, this Hecker Guthrie showpiece boasts 2 large bedrooms (both with robes) and luxurious bathroom, open-plan living/dining area complemented by a gourmet marble-bench kitchen with integrated fridge and finest appliances. Add to this American Oak and bluestone-aggregate flooring, bluestone feature walls, heating and cooling throughout, floor-to ceiling pivot doors, custom windows and doors, fibre-optic network connection and comprehensive surveillance system, plus a private bluestone-paved courtyard complete with ROW access. Moments from Brunswick Street trams, shops, cafes and restaurants.