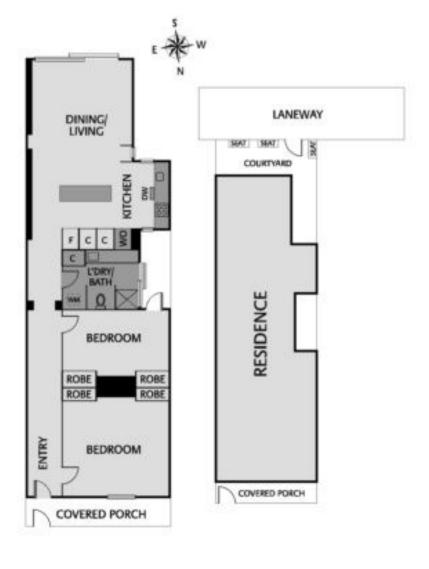

## Awardwinning transformation

Acclaimed for its clever design, innovative structural elements and bespoke interior, this Hecker Guthrie showpiece boasts 2 large bedrooms (both with robes) and luxurious bathroom, open-plan living/dining area complemented by a gourmet marble-bench kitchen with integrated fridge and finest appliances. Add to this American Oak and bluestone-aggregate flooring, bluestone feature walls, heating and cooling throughout, floor-to ceiling pivot doors, custom windows and doors, fibre-optic network connection and comprehensive surveillance system, plus a private bluestone-paved courtyard complete with ROW access. Moments from Brunswick Street trams, shops, cafes and restaurants.