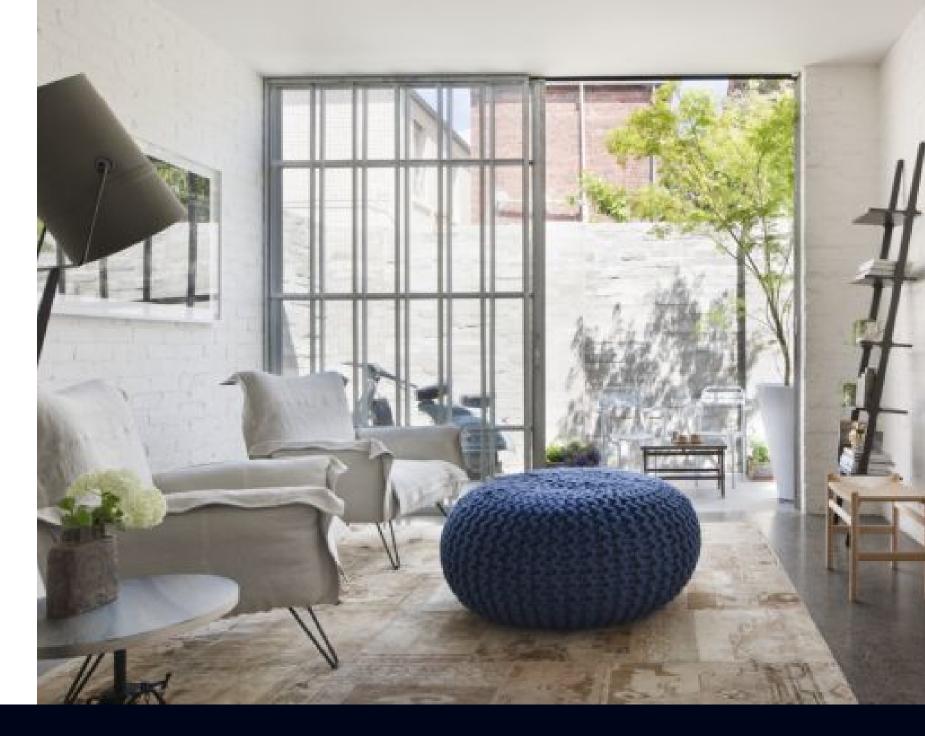

## Awardwinning transformation

Acclaimed for its clever design, innovative structural elements and bespoke interior, this Hecker Guthrie showpiece boasts 2 large bedrooms (both with robes) and luxurious bathroom, open-plan living/dining area complemented by a gourmet marble-bench kitchen with integrated fridge and finest appliances. Add to this American Oak and bluestone-aggregate flooring, bluestone feature walls, heating and cooling throughout, floor-to ceiling pivot doors, custom windows and doors, fibre-optic network connection and comprehensive surveillance system, plus a private bluestone-paved courtyard complete with ROW access. Moments from Brunswick Street trams, shops, cafes and restaurants.