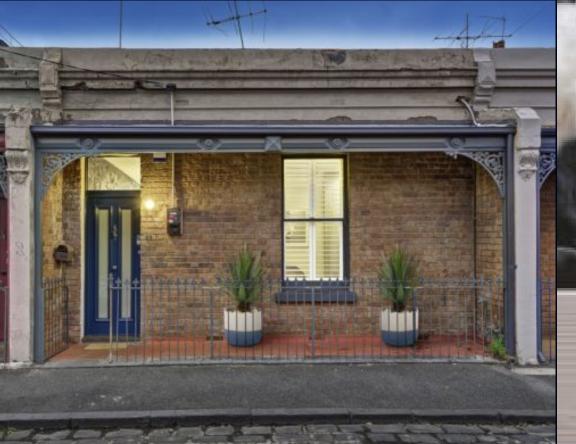

FITZROY
28 Greeves Street

2 🚝 1 墲

## Awardwinning transformation

Acclaimed for its clever design, innovative structural elements and bespoke interior, this Hecker Guthrie showpiece boasts 2 large bedrooms (both with robes) and luxurious bathroom, open-plan living/dining area complemented by a gourmet marble-bench kitchen with integrated fridge and finest appliances. Add to this American Oak and bluestone-aggregate flooring, bluestone feature walls, heating and cooling throughout, floor-to ceiling pivot doors, custom windows and doors, fibre-optic network connection and comprehensive surveillance system, plus a private bluestone-paved courtyard complete with ROW access. Moments from Brunswick Street trams, shops, cafes and restaurants.