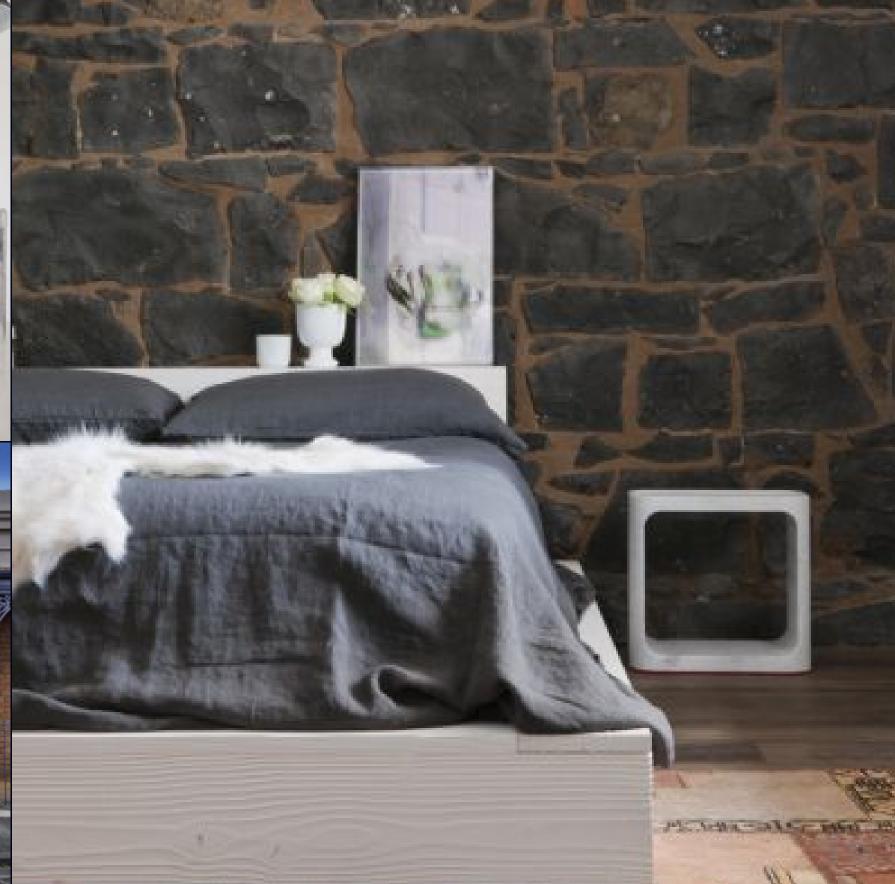

## Awardwinning transformation

Acclaimed for its clever design, innovative structural elements and bespoke interior, this Hecker Guthrie showpiece boasts 2 large bedrooms (both with robes) and luxurious bathroom, open-plan living/dining area complemented by a gourmet marble-bench kitchen with integrated fridge and finest appliances. Add to this American Oak and bluestone-aggregate flooring, bluestone feature walls, heating and cooling throughout, floor-to ceiling pivot doors, custom windows and doors, fibre-optic network connection and comprehensive surveillance system, plus a private bluestone-paved courtyard complete with ROW access. Moments from Brunswick Street trams, shops, cafes and restaurants.