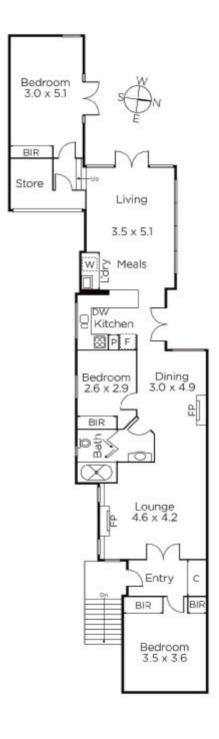

## Classic Clinker - Perfect Starter

Tucked away in a tree-lined cul-de-sac this instantly appealing, elevated clinker brick one-of-a-pair retains sought-after period features with renovations creating unexpected space and an inviting ambience. The tastefully appointed interior features an entrance fover leading to a generous living room with electricFP and dining, three zoned bedrooms with BIRs, period-style bathroom and stylish granite kitchen with Euro S/S appliances and concealed laundry plus an informal living room flowing through double doors to a private courtyard. Incls. d/heating, R/C air conditioner (family room), former garage/storage & tandemOSP.