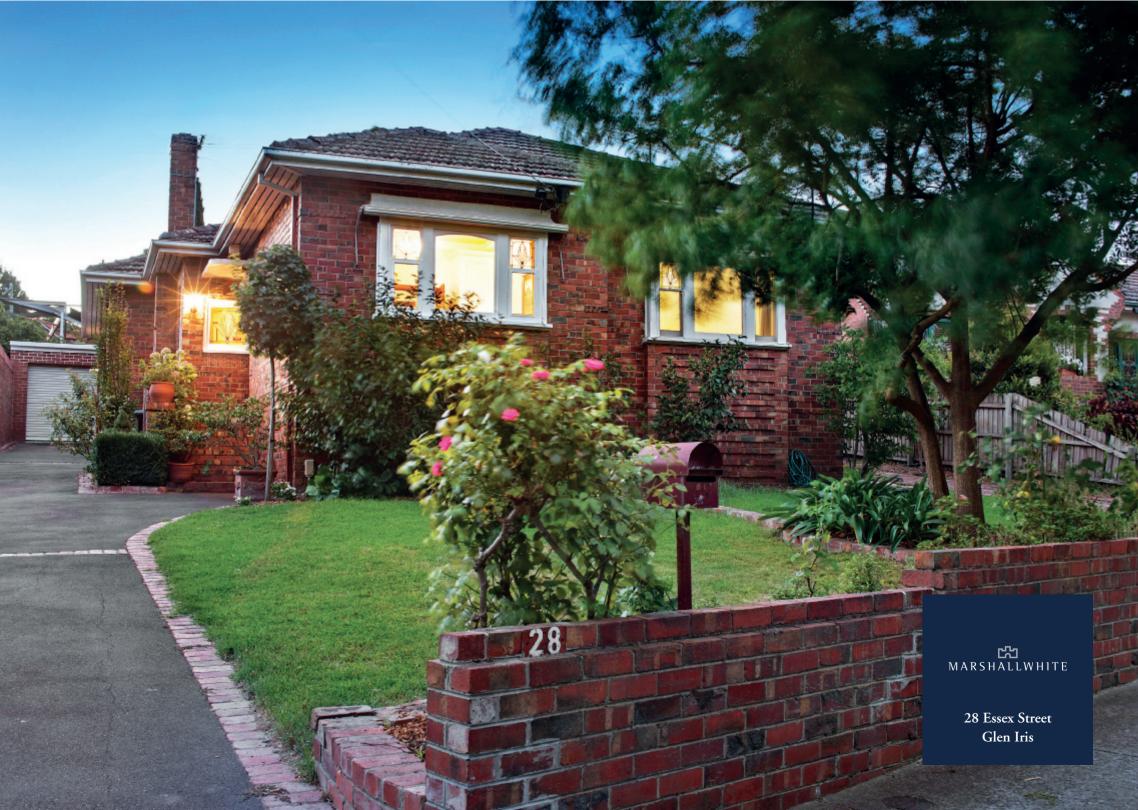

## Classic Clinker - Perfect Starter

Tucked away in a tree-lined cul-de-sac this instantly appealing, elevated clinker brick one-of-a-pair retains sought-after period features with renovations creating unexpected space and an inviting ambience. The tastefully appointed interior features an entrance fover leading to a generous living room with electricFP and dining, three zoned bedrooms with BIRs, period-style bathroom and stylish granite kitchen with Euro S/S appliances and concealed laundry plus an informal living room flowing through double doors to a private courtyard. Incls. d/heating, R/C air conditioner (family room), former garage/storage & tandemOSP.