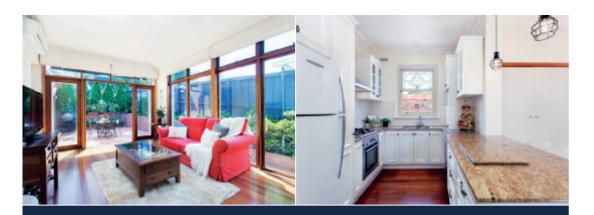

## Classic Clinker - Perfect Starter

Tucked away in a tree-lined cul-de-sac this instantly appealing, elevated clinker brick one-of-a-pair retains sought-after period features with renovations creating unexpected space and an inviting ambience. The tastefully appointed interior features an entrance fover leading to a generous living room with electricFP and dining, three zoned bedrooms with BIRs, period-style bathroom and stylish granite kitchen with Euro S/S appliances and concealed laundry plus an informal living room flowing through double doors to a private courtyard. Incls. d/heating, R/C air conditioner (family room), former garage/storage & tandemOSP.