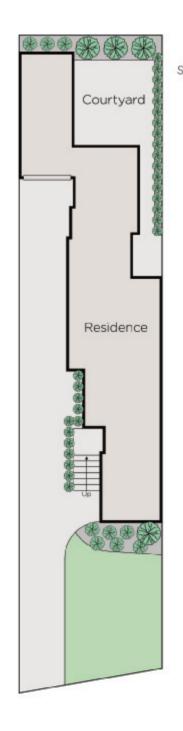

## Classic Clinker - Perfect Starter

Tucked away in a tree-lined cul-de-sac this instantly appealing, elevated clinker brick one-of-a-pair retains sought-after period features with renovations creating unexpected space and an inviting ambience. The tastefully appointed interior features an entrance fover leading to a generous living room with electricFP and dining, three zoned bedrooms with BIRs, period-style bathroom and stylish granite kitchen with Euro S/S appliances and concealed laundry plus an informal living room flowing through double doors to a private courtyard. Incls. d/heating, R/C air conditioner (family room), former garage/storage & tandemOSP.