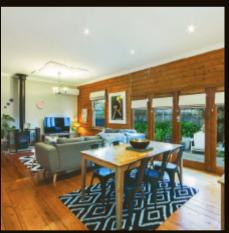

# 4⊨ 2 □ 1 ←

This charming home mixes vintage style with modern updates. 4 bedrooms, master with WIR and ensuite and central bathroom with claw foot bath. The bright living area is spacious in size and features a formal dining space as well as a combustion wood heater and French doors with access outside. The sitting room closes off from the living, perfect for the kids getaway. Outside, an undercover entertaining area, spacious yard and garden shed. Includes single remote garage, ducted heating, S/S A/C, floorboards and high ceilings. Conveniently positioned within walking distance from all the action of High Street. Standing proudly on 822m2 (approx.) with scope for development (STCA).