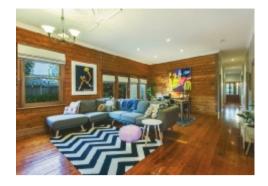

# 4⊨ 2 □ 1 ←

This charming home mixes vintage style with modern updates. 4 bedrooms, master with WIR and ensuite and central bathroom with claw foot bath. The bright living area is spacious in size and features a formal dining space as well as a combustion wood heater and French doors with access outside. The sitting room closes off from the living, perfect for the kids getaway. Outside, an undercover entertaining area, spacious yard and garden shed. Includes single remote garage, ducted heating, S/S A/C, floorboards and high ceilings. Conveniently positioned within walking distance from all the action of High Street. Standing proudly on 822m2 (approx.) with scope for development (STCA).