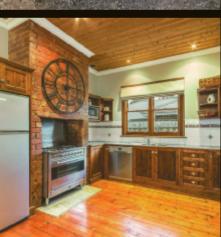

# 4⊨ 2 □ 1 ←

This charming home mixes vintage style with modern updates. 4 bedrooms, master with WIR and ensuite and central bathroom with claw foot bath. The bright living area is spacious in size and features a formal dining space as well as a combustion wood heater and French doors with access outside. The sitting room closes off from the living, perfect for the kids getaway. Outside, an undercover entertaining area, spacious yard and garden shed. Includes single remote garage, ducted heating, S/S A/C, floorboards and high ceilings. Conveniently positioned within walking distance from all the action of High Street. Standing proudly on 822m2 (approx.) with scope for development (STCA).