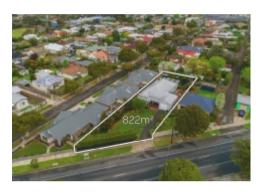

# 4⊨ 2 □ 1 ←

This charming home mixes vintage style with modern updates. 4 bedrooms, master with WIR and ensuite and central bathroom with claw foot bath. The bright living area is spacious in size and features a formal dining space as well as a combustion wood heater and French doors with access outside. The sitting room closes off from the living, perfect for the kids getaway. Outside, an undercover entertaining area, spacious yard and garden shed. Includes single remote garage, ducted heating, S/S A/C, floorboards and high ceilings. Conveniently positioned within walking distance from all the action of High Street. Standing proudly on 822m2 (approx.) with scope for development (STCA).