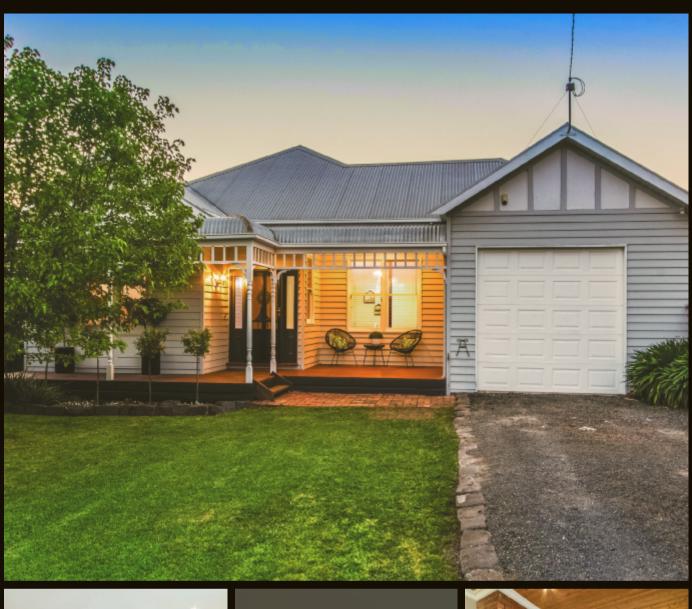

Classic Belmont Charm in Desirable Local

## 28 Corio Street Belmont

# 4⊨ 2 □ 1 ←

This charming home mixes vintage style with modern updates. 4 bedrooms, master with WIR and ensuite and central bathroom with claw foot bath. The bright living area is spacious in size and features a formal dining space as well as a combustion wood heater and French doors with access outside. The sitting room closes off from the living, perfect for the kids getaway. Outside, an undercover entertaining area, spacious yard and garden shed. Includes single remote garage, ducted heating, S/S A/C, floorboards and high ceilings. Conveniently positioned within walking distance from all the action of High Street. Standing proudly on 822m2 (approx.) with scope for development (STCA).