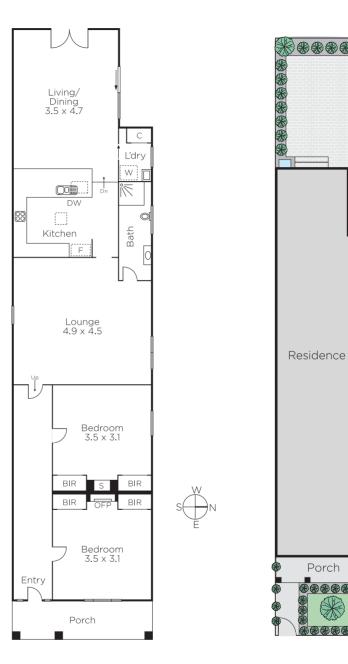

## 'Belborough'

Constructed in the 1890s, this impeccable single level residence presents a consummate lifestyle opportunity. Introduced by a wide entrance hallway, a stylish renovation is enhanced by exceptional entertainment spaces and immaculate period features. Forming the heart of this chic home is an expansive open-plan dining and kitchen space that seamlessly extends to a lowmaintenance courtyard. Completing the address are two spacious bedrooms with built-in robes. Also includes Mitsubishi reverse cycle heating and airconditioning throughout, European kitchen appliances, zoned living space, bathroom, separate laundry, abundant storage space and Bosch security system.