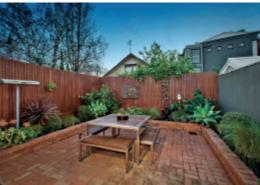

## 'Belborough'

Constructed in the 1890s, this impeccable single level residence presents a consummate lifestyle opportunity. Introduced by a wide entrance hallway, a stylish renovation is enhanced by exceptional entertainment spaces and immaculate period features. Forming the heart of this chic home is an expansive open-plan dining and kitchen space that seamlessly extends to a lowmaintenance courtyard. Completing the address are two spacious bedrooms with built-in robes. Also includes Mitsubishi reverse cycle heating and airconditioning throughout, European kitchen appliances, zoned living space, bathroom, separate laundry, abundant storage space and Bosch security system.