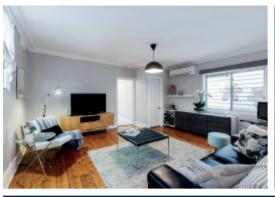

## 'Belborough'

Constructed in the 1890s, this impeccable single level residence presents a consummate lifestyle opportunity. Introduced by a wide entrance hallway, a stylish renovation is enhanced by exceptional entertainment spaces and immaculate period features. Forming the heart of this chic home is an expansive open-plan dining and kitchen space that seamlessly extends to a lowmaintenance courtyard. Completing the address are two spacious bedrooms with built-in robes. Also includes Mitsubishi reverse cycle heating and airconditioning throughout, European kitchen appliances, zoned living space, bathroom, separate laundry, abundant storage space and Bosch security system.