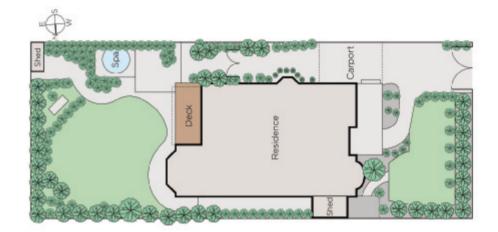

## Prized Family Entertainer

Enviably situated in a tree lined neighbourhood pocket just moments to High Street shops and cafes, parks, bike paths, schools, Glen Iris Station and freeway access, this truly exemplary FederationBungalow offers exceptional lifestyle appeal. With an indoor/outdoor emphasis, a stately presence and a relaxed ambience, this charming double storey home with private gardens showcases a beautifully integrated extension within a family geared four bedroom, two bathroom floorplan, retaining endless period character such as picture rails, wunderlich ceilings, leadlight and bay windows.