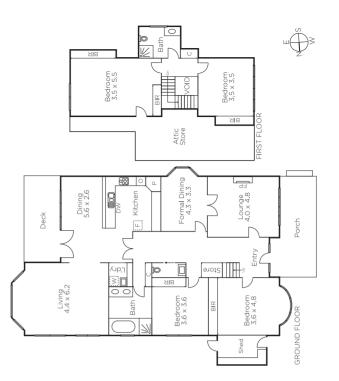

## Prized Family Entertainer

Enviably situated in a tree lined neighbourhood pocket just moments to High Street shops and cafes, parks, bike paths, schools, Glen Iris Station and freeway access, this truly exemplary FederationBungalow offers exceptional lifestyle appeal. With an indoor/outdoor emphasis, a stately presence and a relaxed ambience, this charming double storey home with private gardens showcases a beautifully integrated extension within a family geared four bedroom, two bathroom floorplan, retaining endless period character such as picture rails, wunderlich ceilings, leadlight and bay windows.