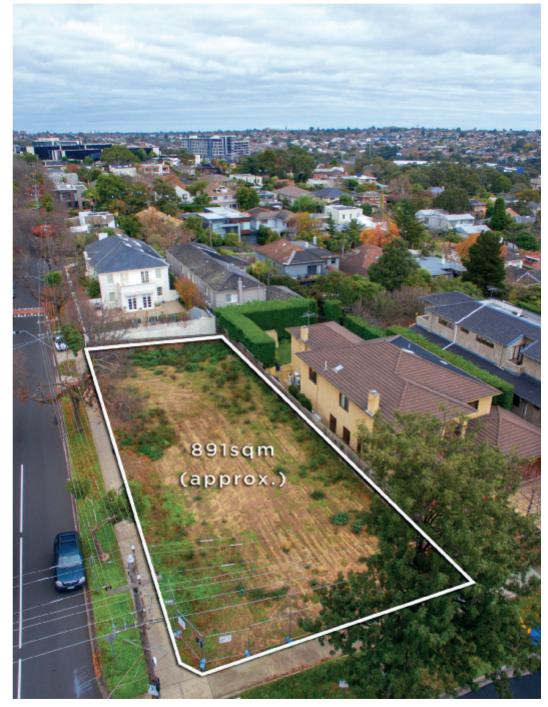

## Vacant Land in Prime Lifestyle Position

A rare and exciting opportunity in one of Melbourne's most privileged residential pockets close to shopping, transport, schools, parklands and local amenities, discover the possibilities afforded by this substantial 891sqm approx. parcel of cleared land offering double street frontage to Anderson Road & Lawson Street. Positioned opposite the tranquil environs of Anderson Park, this exclusive land holding avails itself to a new luxury home STCA.