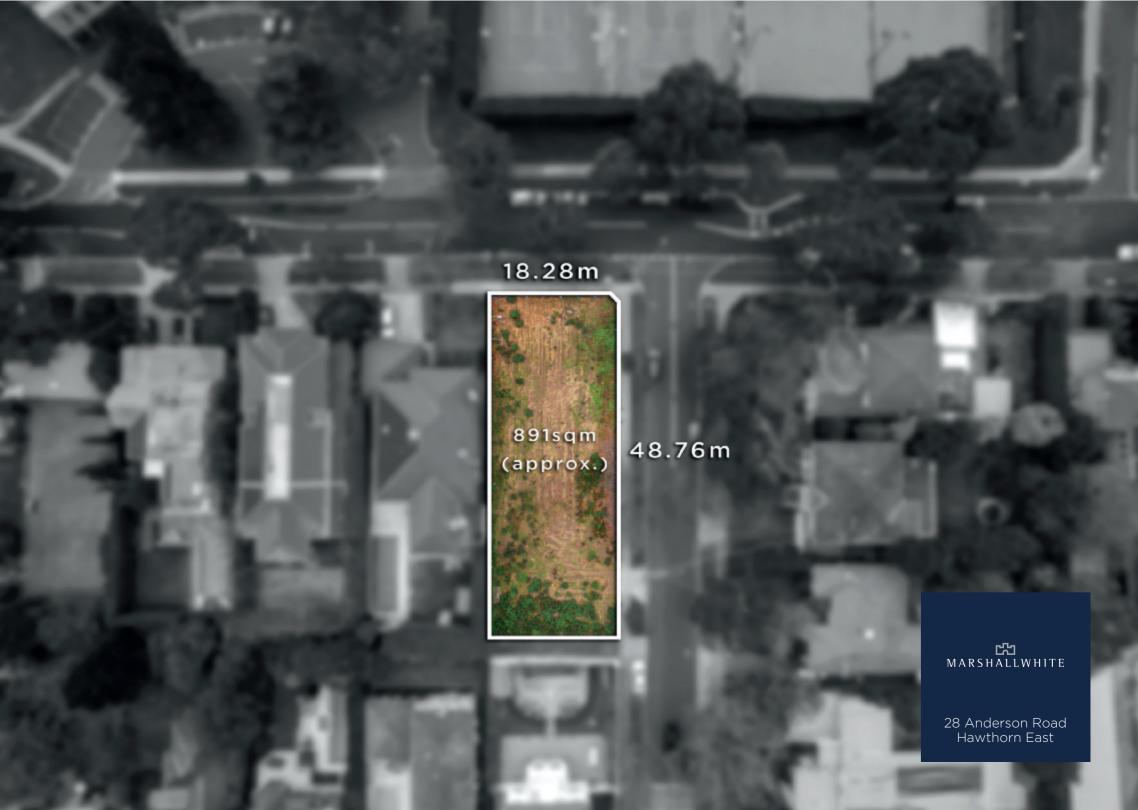

## Vacant Land in Prime Lifestyle Position

A rare and exciting opportunity in one of Melbourne's most privileged residential pockets close to shopping, transport, schools, parklands and local amenities, discover the possibilities afforded by this substantial 891sqm approx. parcel of cleared land offering double street frontage to Anderson Road & Lawson Street. Positioned opposite the tranquil environs of Anderson Park, this exclusive land holding avails itself to a new luxury home STCA.