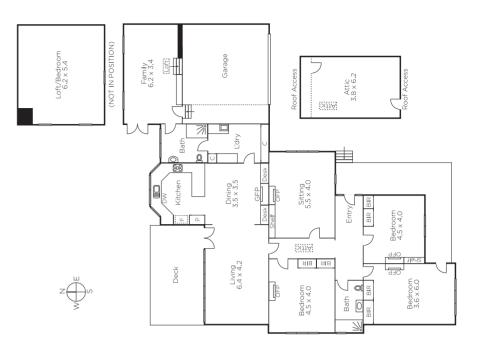

## 'Voysey' Enchanting Edwardian, Enviable Location

'Voysey' Nestled amidst lush leafy surrounds this enchanting c1910 Edwardian residence is a beautiful family home located close to excellent schools, transport. shopping and dining. Spacious and elegant interiors comprising formal lounge, three generous bedrooms, period-style bathroom, Miele kitchen, north orientated family/meals opening to all-weather entertaining deck and easy-care gardens, a flexible 3rd living area and expansive loft or 4th bedroom, plus laundry & second bathroom. Includes ducted heating, RC AC, OFPs/GFP, dual gated entry & OSP and double garage with auto-access.