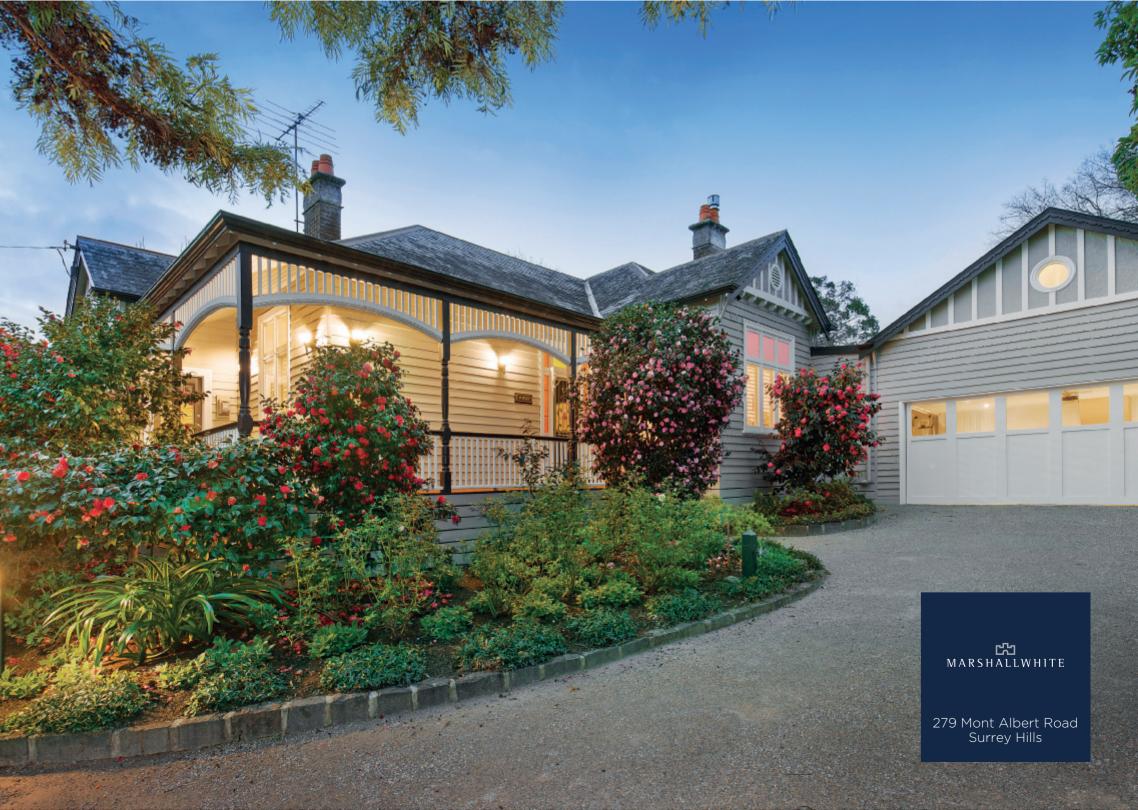

## 'Voysey' Enchanting Edwardian, Enviable Location

'Voysey' Nestled amidst lush leafy surrounds this enchanting c1910 Edwardian residence is a beautiful family home located close to excellent schools, transport. shopping and dining. Spacious and elegant interiors comprising formal lounge, three generous bedrooms, period-style bathroom, Miele kitchen, north orientated family/meals opening to all-weather entertaining deck and easy-care gardens, a flexible 3rd living area and expansive loft or 4th bedroom, plus laundry & second bathroom. Includes ducted heating, RC AC, OFPs/GFP, dual gated entry & OSP and double garage with auto-access.