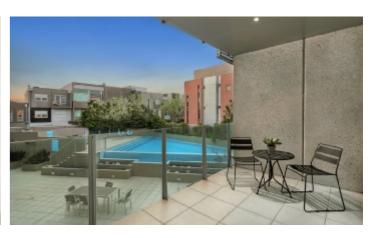

## Inner City Luxury in the Heart of Richmond

This sophisticated, spacious two bedroom, inner-urban apartment enjoys a privileged position in the highly-regarded 'Nexus' building, where the emphasis is on blending fivestar, resort-style luxury with a city-fringe lifestyle experience. A funky, angular design helps to cast this extraordinary apartment apart from others, as its elegant, Mieleequipped and stone-topped kitchen/meals/living spills effortlessly outdoors to a sundrenched balcony. With glimpses of the CBD as its background and the swimming pool as its foreground, the promise here is of decadent all fresco living. The master bedroom offers semi-ensuite access to the vogue, fully-tiled bathroom in this home with secure video entry, two basement parking spaces, a storage cage, European laundry, robes in each bedroom and split system heating/cooling. Just metres from Bridge Rd and Victoria Gardens with city-bound trams, the Sports and Arts precincts are also moments away.