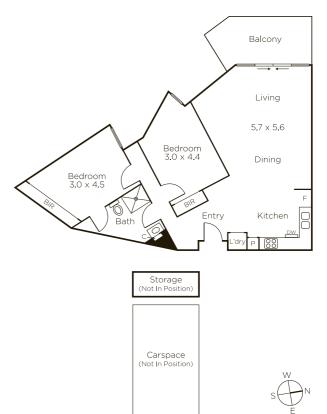

## Inner City Luxury in the Heart of Richmond

This sophisticated, spacious two bedroom, inner-urban apartment enjoys a privileged position in the highly-regarded 'Nexus' building, where the emphasis is on blending fivestar, resort-style luxury with a city-fringe lifestyle experience. A funky, angular design helps to cast this extraordinary apartment apart from others, as its elegant, Mieleequipped and stone-topped kitchen/meals/living spills effortlessly outdoors to a sundrenched balcony. With glimpses of the CBD as its background and the swimming pool as its foreground, the promise here is of decadent all fresco living. The master bedroom offers semi-ensuite access to the vogue, fully-tiled bathroom in this home with secure video entry, two basement parking spaces, a storage cage, European laundry, robes in each bedroom and split system heating/cooling. Just metres from Bridge Rd and Victoria Gardens with city-bound trams, the Sports and Arts precincts are also moments away.