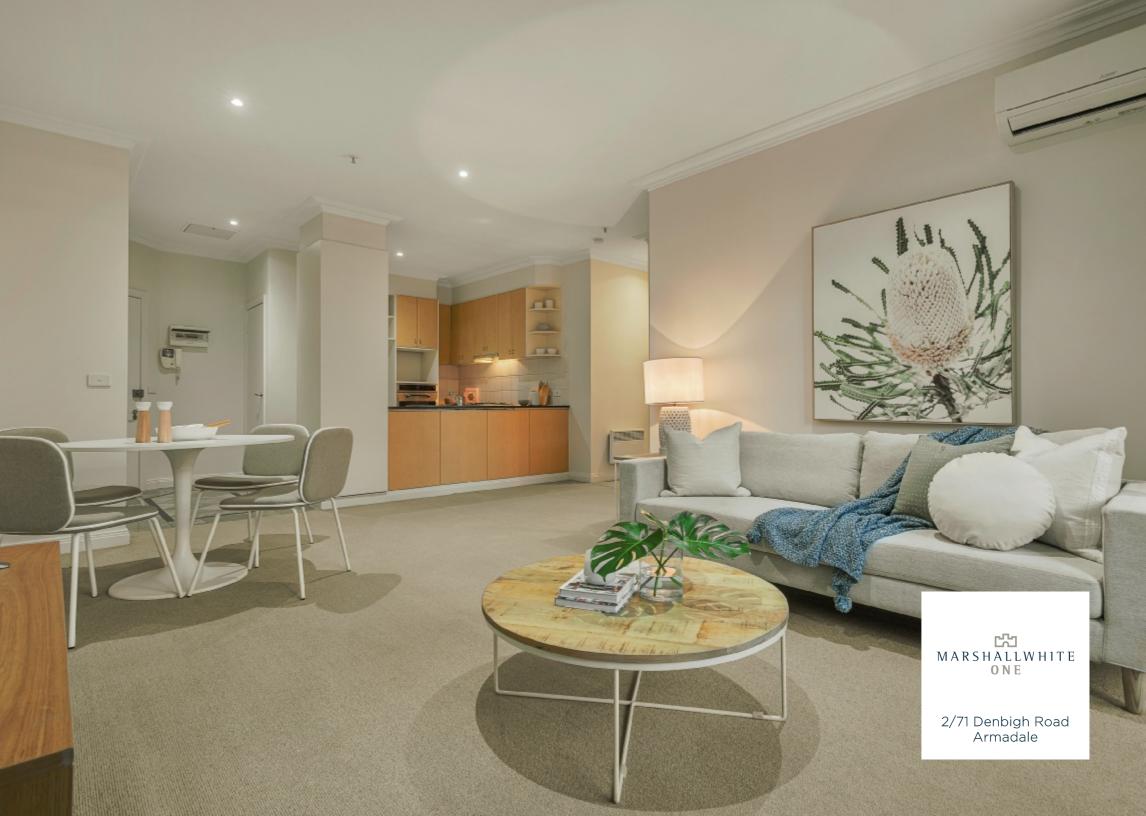

## Denbigh Terrace - Refined Elegance

Set within the highly popular and tightly-held 'Denbigh Terrace' building, this elegant, two bedroom apartment evokes a regal sense of grandeur that is perfectly consistent with its premium Armadale position. Forming a classically stylish combination of granite benches and stainless steel Blanco appliances, the open-plan kitchen / meals / living flows through double doors to a broad and paved balcony. Each of the bedrooms overlook the balcony and has built-in robes, while the master bedroom enjoys the luxury of private outdoor access. Also features secure video entry and two basement parking spaces with storage accessed via elevator, as well as split system heating / cooling. Exclusively situated in one of Armadale's favourite, wide and tree-lined streets, this beautifully presented home allows you to fine cafes and restaurants, whilst Armadale Railway Station and city-bound trams are just a few metres away as well.