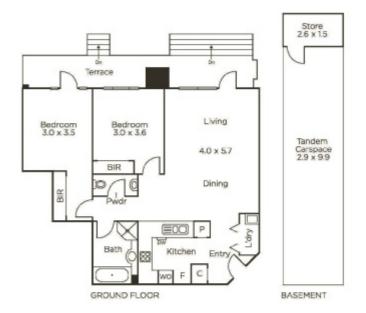

## Denbigh Terrace - Refined Elegance

Set within the highly popular and tightly-held 'Denbigh Terrace' building, this elegant, two bedroom apartment evokes a regal sense of grandeur that is perfectly consistent with its premium Armadale position. Forming a classically stylish combination of granite benches and stainless steel Blanco appliances, the open-plan kitchen / meals / living flows through double doors to a broad and paved balcony. Each of the bedrooms overlook the balcony and has built-in robes, while the master bedroom enjoys the luxury of private outdoor access. Also features secure video entry and two basement parking spaces with storage accessed via elevator, as well as split system heating / cooling. Exclusively situated in one of Armadale's favourite, wide and tree-lined streets, this beautifully presented home allows you to fine cafes and restaurants, whilst Armadale Railway Station and city-bound trams are just a few metres away as well.