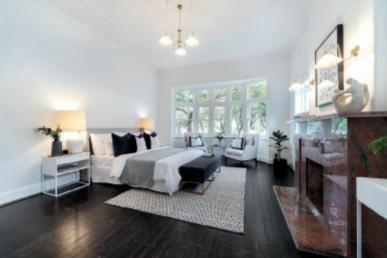

## **Instantly Captivating**

Entrance of Jessamine Avenue

Superbly occupying a substantial north facing allotment on the corner of Jessamine Ave, the home is close to schools, trams and High St shops and cafes. This glorious solid brick Interwar residence's stylishly presented and impressively proportioned dimensions provide immediate family appeal with scope for future improvement (STCA). Reflecting the imposing proportions throughout, the exceptionally spacious central reception hall featuring ornate ceilings and dark timber floors flows through to a generous sitting room with open fire and a light-filled living room. The well appointed stone kitchen with inviting dining area and a sun-drenched retreat or study overlook the private north garden. The four expansive bedrooms all with dark timber floors are complemented by a large fully tiled bathroom with spa bath. Ideal to enjoy now while considering straightforward plans to extend or simply update, it also includes a laundry, storage and double garage accessed via Jessamine Ave. Land size: 727sqm (approx.)