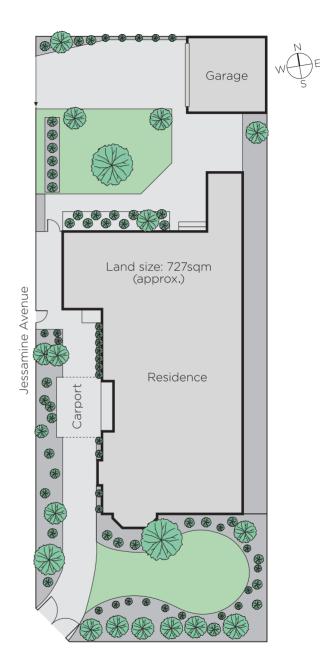

## **Instantly Captivating**

Entrance of Jessamine Avenue

Superbly occupying a substantial north facing allotment on the corner of Jessamine Ave, the home is close to schools, trams and High St shops and cafes. This glorious solid brick Interwar residence's stylishly presented and impressively proportioned dimensions provide immediate family appeal with scope for future improvement (STCA). Reflecting the imposing proportions throughout, the exceptionally spacious central reception hall featuring ornate ceilings and dark timber floors flows through to a generous sitting room with open fire and a light-filled living room. The well appointed stone kitchen with inviting dining area and a sun-drenched retreat or study overlook the private north garden. The four expansive bedrooms all with dark timber floors are complemented by a large fully tiled bathroom with spa bath. Ideal to enjoy now while considering straightforward plans to extend or simply update, it also includes a laundry, storage and double garage accessed via Jessamine Ave. Land size: 727sqm (approx.)