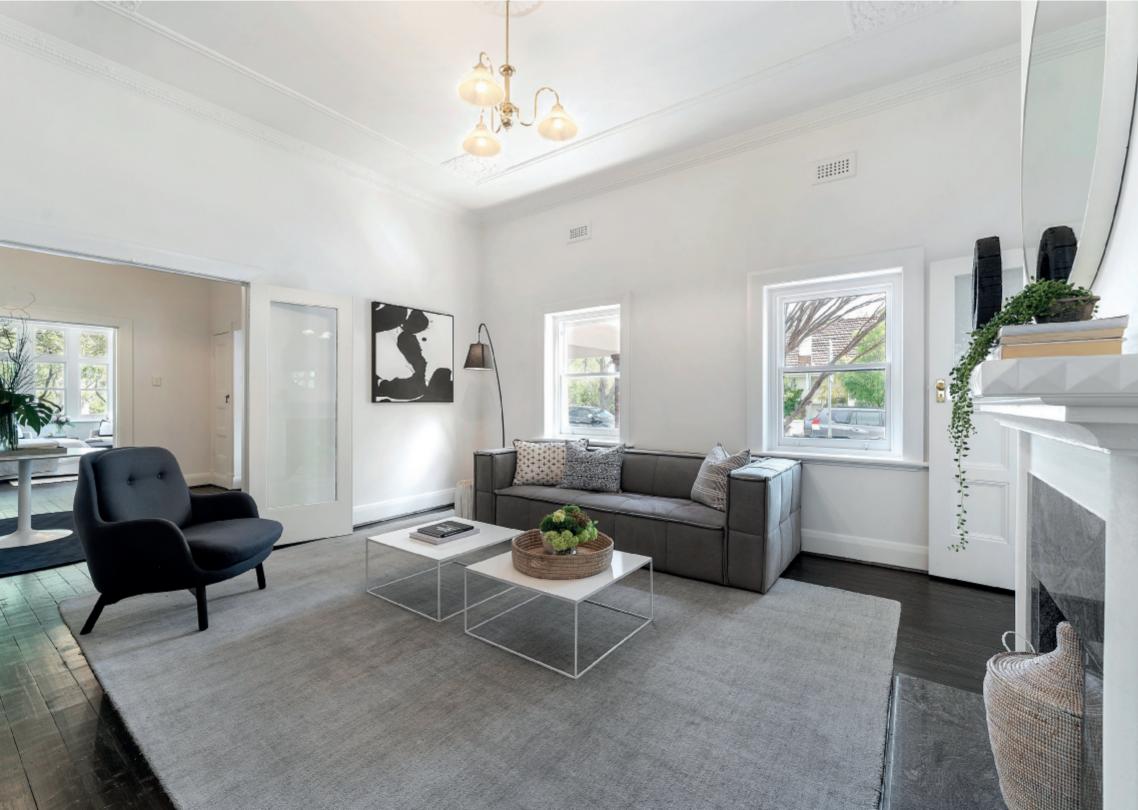

## **Instantly Captivating**

Entrance of Jessamine Avenue

Superbly occupying a substantial north facing allotment on the corner of Jessamine Ave, the home is close to schools, trams and High St shops and cafes. This glorious solid brick Interwar residence's stylishly presented and impressively proportioned dimensions provide immediate family appeal with scope for future improvement (STCA). Reflecting the imposing proportions throughout, the exceptionally spacious central reception hall featuring ornate ceilings and dark timber floors flows through to a generous sitting room with open fire and a light-filled living room. The well appointed stone kitchen with inviting dining area and a sun-drenched retreat or study overlook the private north garden. The four expansive bedrooms all with dark timber floors are complemented by a large fully tiled bathroom with spa bath. Ideal to enjoy now while considering straightforward plans to extend or simply update, it also includes a laundry, storage and double garage accessed via Jessamine Ave. Land size: 727sqm (approx.)