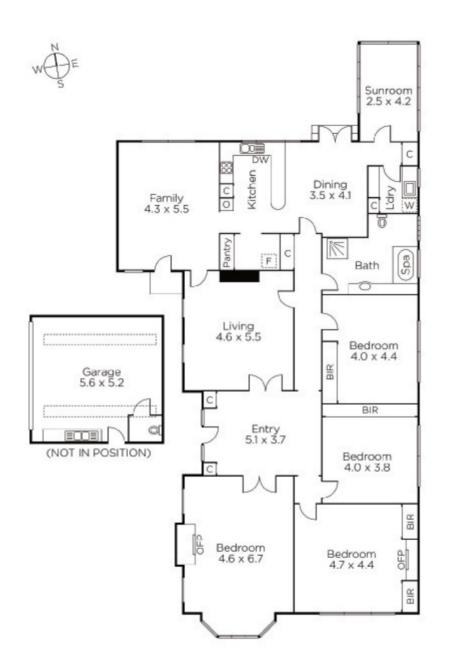

## **Instantly Captivating**

Entrance of Jessamine Avenue

Superbly occupying a substantial north facing allotment on the corner of Jessamine Ave, the home is close to schools, trams and High St shops and cafes. This glorious solid brick Interwar residence's stylishly presented and impressively proportioned dimensions provide immediate family appeal with scope for future improvement (STCA). Reflecting the imposing proportions throughout, the exceptionally spacious central reception hall featuring ornate ceilings and dark timber floors flows through to a generous sitting room with open fire and a light-filled living room. The well appointed stone kitchen with inviting dining area and a sun-drenched retreat or study overlook the private north garden. The four expansive bedrooms all with dark timber floors are complemented by a large fully tiled bathroom with spa bath. Ideal to enjoy now while considering straightforward plans to extend or simply update, it also includes a laundry, storage and double garage accessed via Jessamine Ave. Land size: 727sqm (approx.)