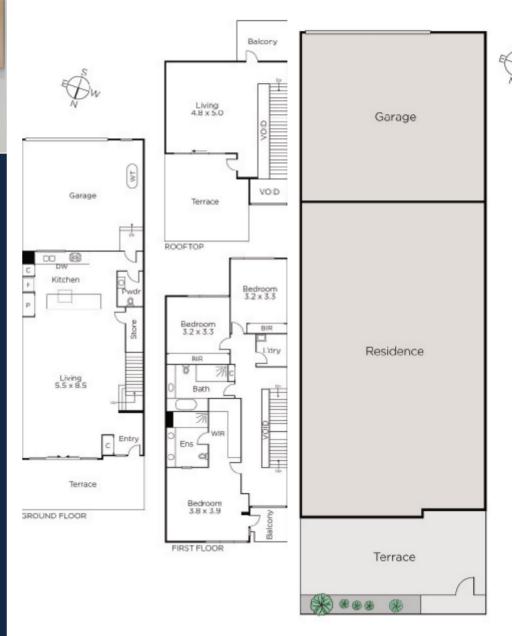

## Superb Views and the Luxury of Space

River and city views, spaciousness and a first-class address deliver a lifestyle home you'll be proud to come home to. Welcome to one of South Wharf Drive's exclusive addresses, with three levels of luxurious style and a rooftop terrace for looking out to one of the world's best cities. Two large living zones open onto outdoor living areas, the Miele kitchen has ample storage, and three bedrooms and two bathrooms are well-designed. High-spec fitout with ducted air conditioning, integrated fridge-freezer, homed bluestone paving, water storage, and double garage. Easy riverside walk to cafes, shops and the CBD.