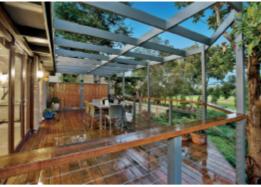

## Attractive Family Home with Reserve Outlook

Commanding an elevated position overlooking Gardiners Reserve this attractive refurbished brick family home benefits from low-maintenance surroundings including leafy native gardens & two outdoor entertaining options; with a north-west facing rear courtyard & sunny front deck capitalising on the elevated outlook. The interior features a living room leading to the deck, new family bathroom (separate WC), 3-zoned bedrooms, main/WIR & new ensuite. Plus a stylish contemporary Euro equipped kitchen, adjacent laundry & north-facing informal family living/dining opening to the courtyard. Incls. carport+garage.