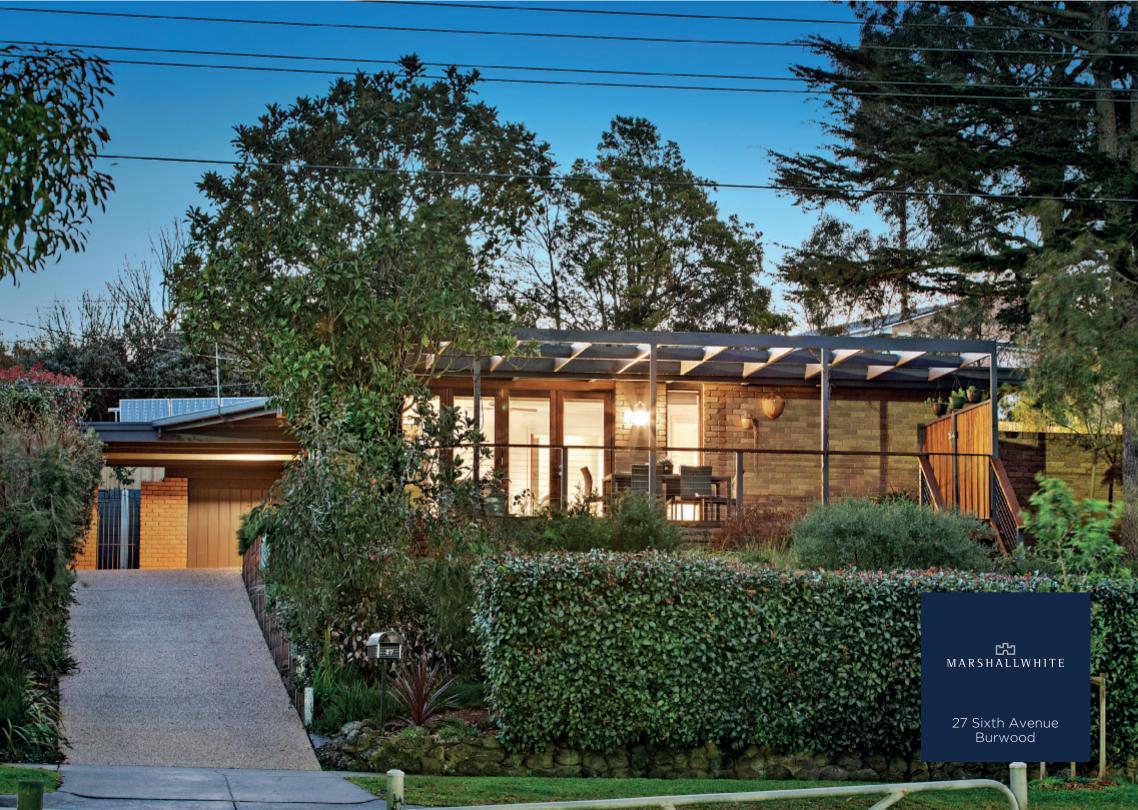

## Attractive Family Home with Reserve Outlook

Commanding an elevated position overlooking Gardiners Reserve this attractive refurbished brick family home benefits from low-maintenance surroundings including leafy native gardens & two outdoor entertaining options; with a north-west facing rear courtyard & sunny front deck capitalising on the elevated outlook. The interior features a living room leading to the deck, new family bathroom (separate WC), 3-zoned bedrooms, main/WIR & new ensuite. Plus a stylish contemporary Euro equipped kitchen, adjacent laundry & north-facing informal family living/dining opening to the courtyard. Incls. carport+garage.