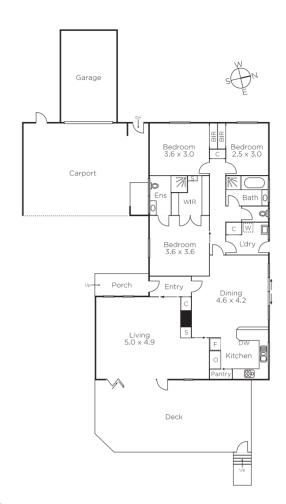

## Attractive Family Home with Reserve Outlook

Commanding an elevated position overlooking Gardiners Reserve this attractive refurbished brick family home benefits from low-maintenance surroundings including leafy native gardens & two outdoor entertaining options; with a north-west facing rear courtyard & sunny front deck capitalising on the elevated outlook. The interior features a living room leading to the deck, new family bathroom (separate WC), 3-zoned bedrooms, main/WIR & new ensuite. Plus a stylish contemporary Euro equipped kitchen, adjacent laundry & north-facing informal family living/dining opening to the courtyard. Incls. carport+garage.