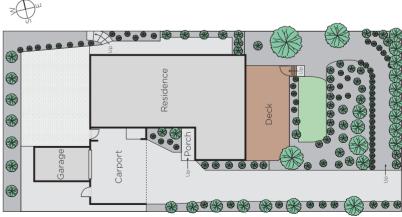

## Attractive Family Home with Reserve Outlook

Commanding an elevated position overlooking Gardiners Reserve this attractive refurbished brick family home benefits from low-maintenance surroundings including leafy native gardens & two outdoor entertaining options; with a north-west facing rear courtyard & sunny front deck capitalising on the elevated outlook. The interior features a living room leading to the deck, new family bathroom (separate WC), 3-zoned bedrooms, main/WIR & new ensuite. Plus a stylish contemporary Euro equipped kitchen, adjacent laundry & north-facing informal family living/dining opening to the courtyard. Incls. carport+garage.