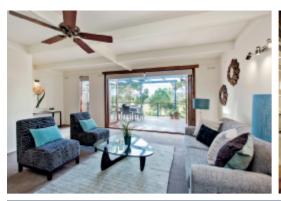

## Attractive Family Home with Reserve Outlook

Commanding an elevated position overlooking Gardiners Reserve this attractive refurbished brick family home benefits from low-maintenance surroundings including leafy native gardens & two outdoor entertaining options; with a north-west facing rear courtyard & sunny front deck capitalising on the elevated outlook. The interior features a living room leading to the deck, new family bathroom (separate WC), 3-zoned bedrooms, main/WIR & new ensuite. Plus a stylish contemporary Euro equipped kitchen, adjacent laundry & north-facing informal family living/dining opening to the courtyard. Incls. carport+garage.