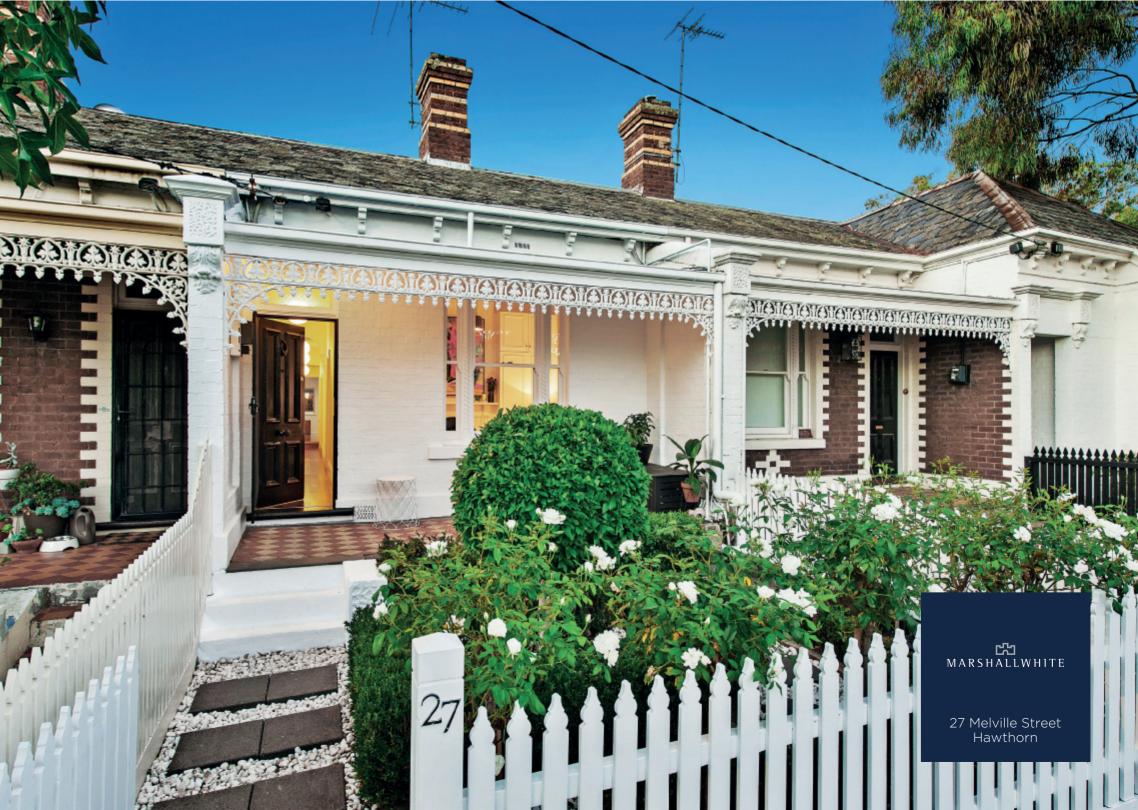

## Picture Perfect Victorian

This picture perfect Victorian cottage has been superbly renovated featuring a crisp, all-white interior, loads of light and preferred northern rear aspect. A polished timber arched hallway flanks 3 bedrooms, a sparkling fully-tiled bathroom with concealed laundry and powder room. Leading to a stylish CaesarStone & Euro kitchen overlooking an expansive living and dining area with vaulted ceilings and windows, flowing to a paved alfresco area and landscaped garden with optional off-street parking from ROW. Incls. classic period attributes, d/heating/cooling, R/C air conditioner (living).