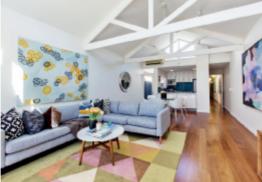

## Picture Perfect Victorian

This picture perfect Victorian cottage has been superbly renovated featuring a crisp, all-white interior, loads of light and preferred northern rear aspect. A polished timber arched hallway flanks 3 bedrooms, a sparkling fully-tiled bathroom with concealed laundry and powder room. Leading to a stylish CaesarStone & Euro kitchen overlooking an expansive living and dining area with vaulted ceilings and windows, flowing to a paved alfresco area and landscaped garden with optional off-street parking from ROW. Incls. classic period attributes, d/heating/cooling, R/C air conditioner (living).