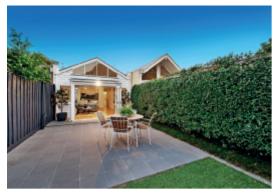

## Picture Perfect Victorian

This picture perfect Victorian cottage has been superbly renovated featuring a crisp, all-white interior, loads of light and preferred northern rear aspect. A polished timber arched hallway flanks 3 bedrooms, a sparkling fully-tiled bathroom with concealed laundry and powder room. Leading to a stylish CaesarStone & Euro kitchen overlooking an expansive living and dining area with vaulted ceilings and windows, flowing to a paved alfresco area and landscaped garden with optional off-street parking from ROW. Incls. classic period attributes, d/heating/cooling, R/C air conditioner (living).