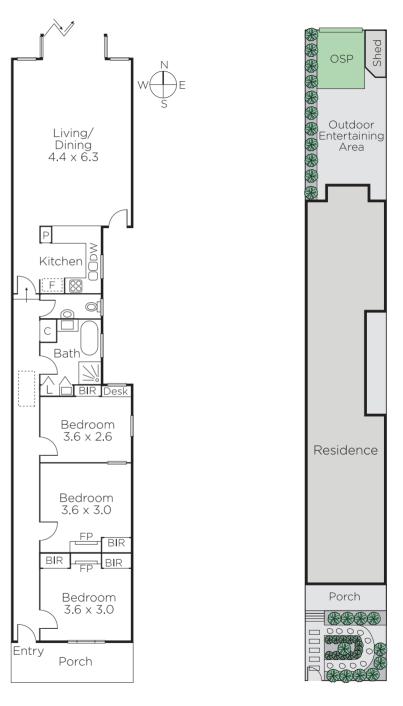

## Picture Perfect Victorian

This picture perfect Victorian cottage has been superbly renovated featuring a crisp, all-white interior, loads of light and preferred northern rear aspect. A polished timber arched hallway flanks 3 bedrooms, a sparkling fully-tiled bathroom with concealed laundry and powder room. Leading to a stylish CaesarStone & Euro kitchen overlooking an expansive living and dining area with vaulted ceilings and windows, flowing to a paved alfresco area and landscaped garden with optional off-street parking from ROW. Incls. classic period attributes, d/heating/cooling, R/C air conditioner (living).