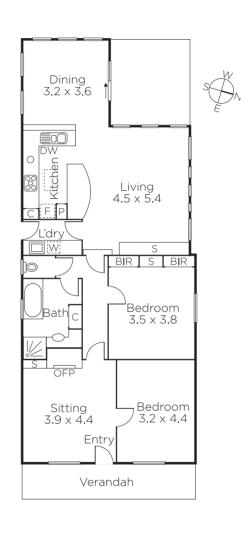

## Parkside Elegance and a Lifestyle Location

Classic period style, spacious light-filled living, excellent proportions and a versatile floor plan - it's all here waiting. With potential for further enhancement, this impressive double-fronted Victorian boasts enviable north-west exposure, bright open-plan kitchen and living, formal lounge, two large bedrooms, central bathroom, separate WC and laundry, while an extensive landscaped backyard and covered alfresco area overlook tranquil Foley Reserve. In a premier lifestyle location, walking distance to city trams, Hawthorn station, Kew Junction and Glenferrie Road, in the heart of Melbourne's elite school precinct.