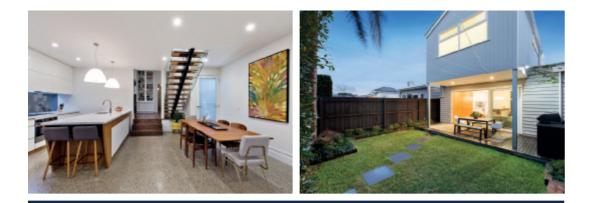

## Classic Victorian - Contemporary Renovation

This pristine Victorian three-bedroom family residence features an inspired twostorey extension and extensive high-quality renovation. Bright and airy living zones include formal living featuring a striking marble Victorian fireplace, study nook and custom cabinetry and relaxed family living/entertaining. A comprehensive kitchen comprises island bench, integrated fridges, Smeg stove & Siemens dishwasher. Includes main bedroom with luxury ensuite, elegant family bathroom, powder room, laundry, air-conditioning and hydronic heating. Outside, an undercover deck overlooks the beautifully landscaped rear garden and studio.