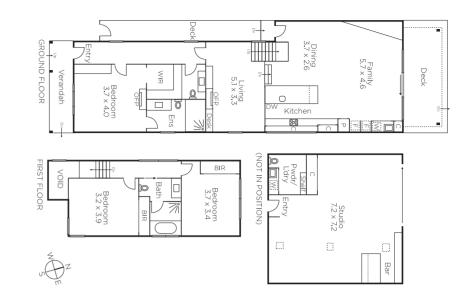

## Classic Victorian - Contemporary Renovation

This pristine Victorian three-bedroom family residence features an inspired twostorey extension and extensive high-quality renovation. Bright and airy living zones include formal living featuring a striking marble Victorian fireplace, study nook and custom cabinetry and relaxed family living/entertaining. A comprehensive kitchen comprises island bench, integrated fridges, Smeg stove & Siemens dishwasher. Includes main bedroom with luxury ensuite, elegant family bathroom, powder room, laundry, air-conditioning and hydronic heating. Outside, an undercover deck overlooks the beautifully landscaped rear garden and studio.