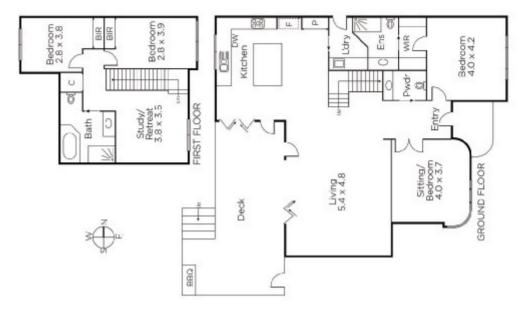

## Fine Family Living

A superbly renovated home embodying reimagined style with endless modern features and city views. Immaculately presented with four bedrooms, including spacious master with WIR/ensuite. High ceilings and beautiful American Oak floors feature downstairs, with a spectacular kitchen, dining/lounge and outdoor entertaining deck. Ascend to the upstairs retreat/rumpus, two bedrooms (BIRs) and sleek family bathroom. A prime position close to golf clubs, Eastern Freeway, shopping, transport and schools. Other features: C-bus technology, powder room, ducted heating, evaporative cooling, alarm and remote double garage.