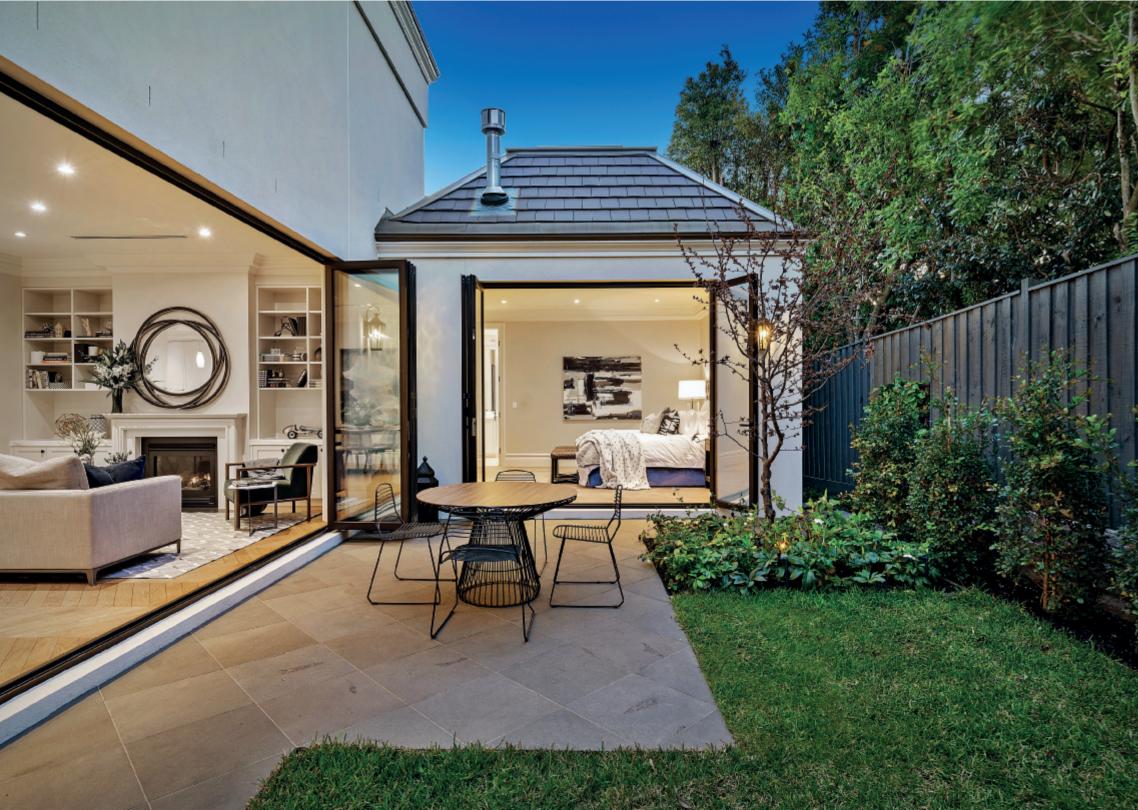

## Peerless Luxury and Refinement

A brilliant collaboration by architect Nicholas Day and landscape designer John Patrick has resulted in this luxurious 4 bedroom boutique residence. The lavishly appointed and proportioned residence delivers the ultimate in lock up and leave convenience near Middle Camberwell Village, Hartwell and Willison stations, Leo's, leading schools, parks and trams. The superior attention to detail throughout is highlighted by 3m ceilings and European oak parquetry floors. Custom designed wrought iron double doors introduce a central hallway, elegant sitting room and study. A premium kitchen appointed with Calacatta marble benches and Gaggenau appliances and the generous living/dining room with gas fireplace opens completely to a private landscaped north garden. The beautiful ground floor master bedroom with opulent Travertine en-suite and walk in robe sets a benchmark in luxury that is matched by a second double bedroom with Travertine en-suite and built in robe and two additional bedrooms with built in robes and a shared Travertine en-suite. Comprehensively appointed with alarm, video intercom, heating/cooling, ducted vacuum, powder-room, laundry, irrigation, auto gates and internally accessed double garage.