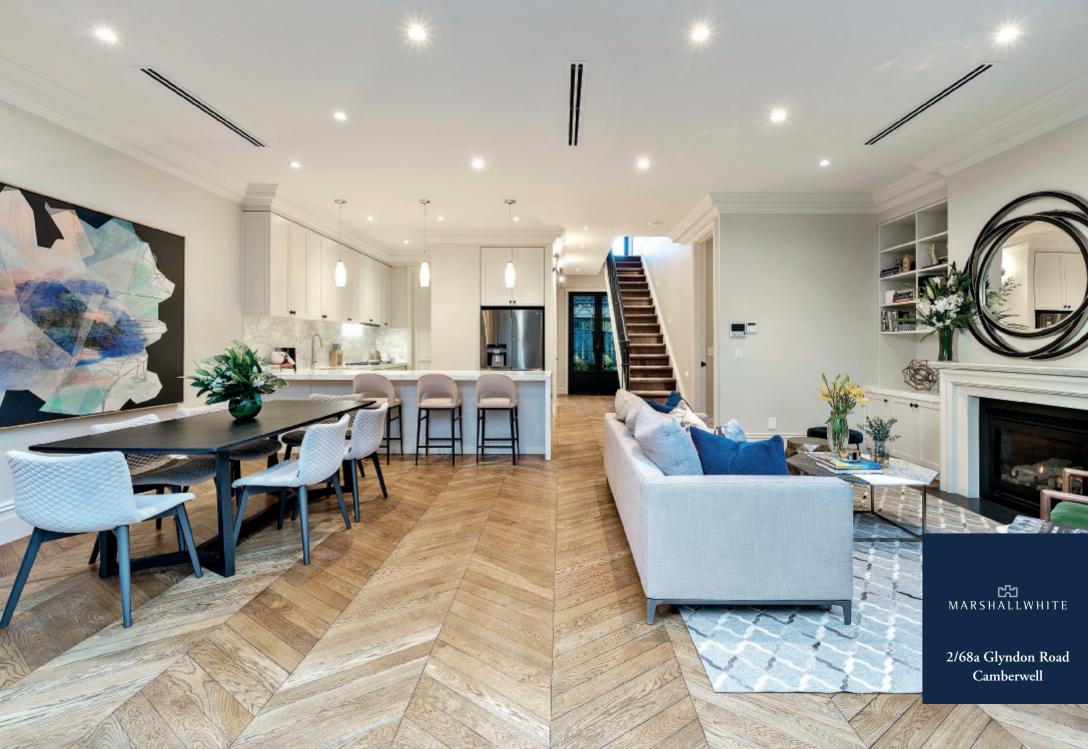

## Peerless Luxury and Refinement

A brilliant collaboration by architect Nicholas Day and landscape designer John Patrick has resulted in this luxurious 4 bedroom boutique residence. The lavishly appointed and proportioned residence delivers the ultimate in lock up and leave convenience near Middle Camberwell Village, Hartwell and Willison stations, Leo's, leading schools, parks and trams. The superior attention to detail throughout is highlighted by 3m ceilings and European oak parquetry floors. Custom designed wrought iron double doors introduce a central hallway, elegant sitting room and study. A premium kitchen appointed with Calacatta marble benches and Gaggenau appliances and the generous living/dining room with gas fireplace opens completely to a private landscaped north garden. The beautiful ground floor master bedroom with opulent Travertine en-suite and walk in robe sets a benchmark in luxury that is matched by a second double bedroom with Travertine en-suite and built in robe and two additional bedrooms with built in robes and a shared Travertine en-suite. Comprehensively appointed with alarm, video intercom, heating/cooling, ducted vacuum, powder-room, laundry, irrigation, auto gates and internally accessed double garage.