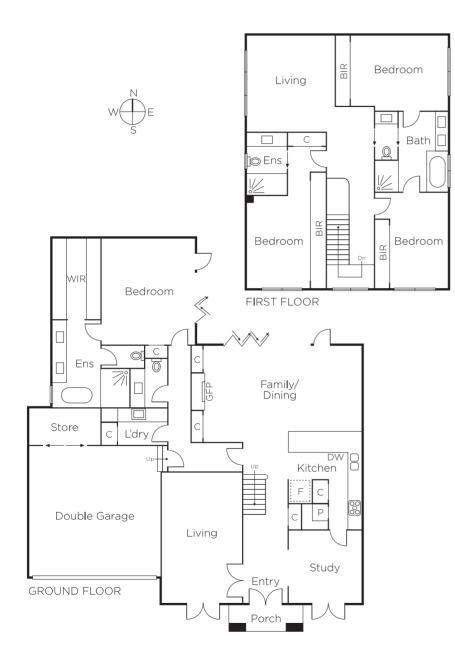

## Peerless Luxury and Refinement

A brilliant collaboration by architect Nicholas Day and landscape designer John Patrick has resulted in this luxurious 4 bedroom boutique residence. The lavishly appointed and proportioned residence delivers the ultimate in lock up and leave convenience near Middle Camberwell Village, Hartwell and Willison stations, Leo's, leading schools, parks and trams. The superior attention to detail throughout is highlighted by 3m ceilings and European oak parquetry floors. Custom designed wrought iron double doors introduce a central hallway, elegant sitting room and study. A premium kitchen appointed with Calacatta marble benches and Gaggenau appliances and the generous living/dining room with gas fireplace opens completely to a private landscaped north garden. The beautiful ground floor master bedroom with opulent Travertine en-suite and walk in robe sets a benchmark in luxury that is matched by a second double bedroom with Travertine en-suite and built in robe and two additional bedrooms with built in robes and a shared Travertine en-suite. Comprehensively appointed with alarm, video intercom, heating/cooling, ducted vacuum, powder-room, laundry, irrigation, auto gates and internally accessed double garage.