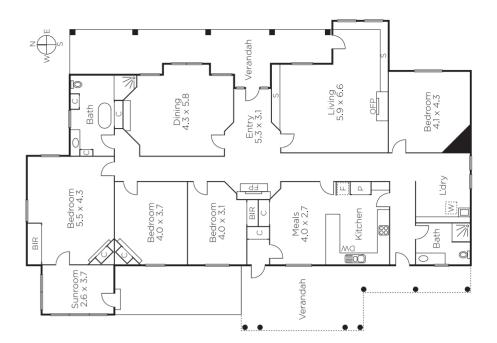

## Well Loved Family Home with Potential

It's grand, it's impressive and it offers a magnificent opportunity for new home builders, developers or renovators with vision to consider whether to redevelop with a multiple residential project, luxurious town residences or a new family residence with pool & court capitalising on a huge parcel of land, spanning 2,086sqm (approx.) with a wide frontage to Union Road in a prime residential location. Or alternatively return this gracious Edwardian family residence c1910, to its former glory with front to back renovations/extensions (STCA). All underpinned by its lifestyle location within moments of Whitehorse Road.