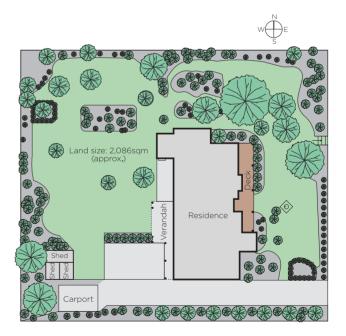

## Well Loved Family Home with Potential

It's grand, it's impressive and it offers a magnificent opportunity for new home builders, developers or renovators with vision to consider whether to redevelop with a multiple residential project, luxurious town residences or a new family residence with pool & court capitalising on a huge parcel of land, spanning 2,086sqm (approx.) with a wide frontage to Union Road in a prime residential location. Or alternatively return this gracious Edwardian family residence c1910, to its former glory with front to back renovations/extensions (STCA). All underpinned by its lifestyle location within moments of Whitehorse Road.