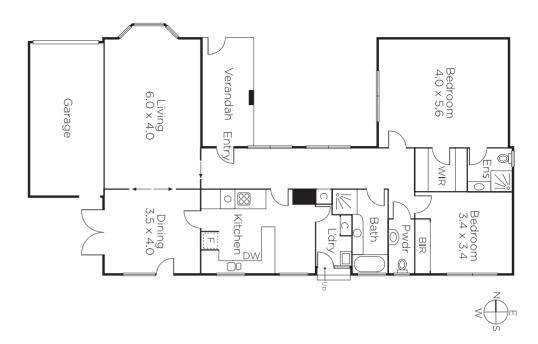

## Elegant Living in Sought-After Location

Beyond a picturesque courtyard setting, this single-level town residence delivers a masterful floor plan providing the perfect foundation for relaxed living. Through a light-filled entrance, living & dining spaces transition to a wellappointed kitchen & second charming courtyard - each element combining to present outstanding opportunities for entertaining. A generously proportioned main bedroom comprises walk-in robe & ensuite. An additional bedroom with built-in robes enjoys use of a central bathroom with bath & shower. Further features include powder room, laundry, security system & garage.