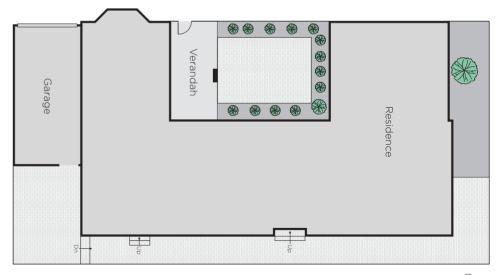

## Elegant Living in Sought-After Location

Beyond a picturesque courtyard setting, this single-level town residence delivers a masterful floor plan providing the perfect foundation for relaxed living. Through a light-filled entrance, living & dining spaces transition to a wellappointed kitchen & second charming courtyard - each element combining to present outstanding opportunities for entertaining. A generously proportioned main bedroom comprises walk-in robe & ensuite. An additional bedroom with built-in robes enjoys use of a central bathroom with bath & shower. Further features include powder room, laundry, security system & garage.