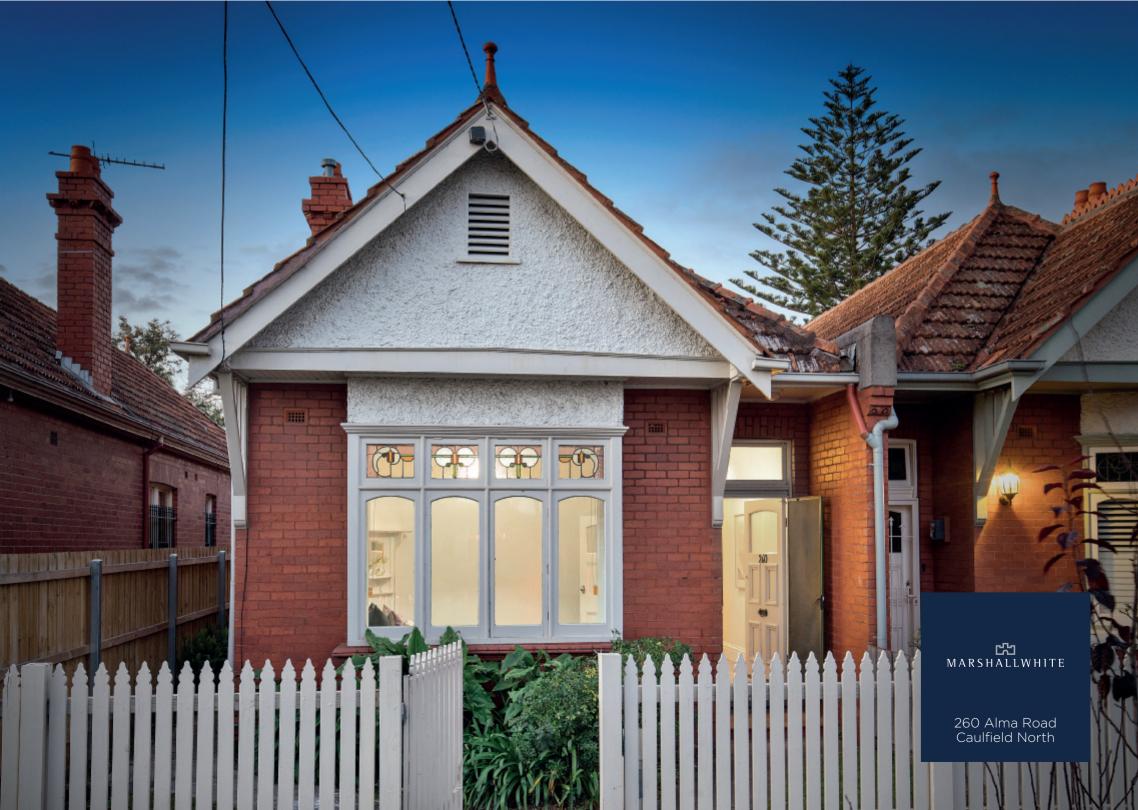

## Edwardian Charm Offering Endless Potential

Preserving its period features and picturesque facade, this magnificent Edwardian single level home in a prized lifestyle location offers generous proportions, classic charm and endless potential. Comprising stunning entrance hall, master bedroom with bay window, two additional robed bedrooms, central bathroom, well-appointed kitchen, living/dining domain, paved patio and easy care gardens. Featuring heating, European laundry, Bosch dishwasher & secure off-street parking via ROW. Presenting scope to update with easy modern enhancements or renovate/extend for the home of your desire STCA.