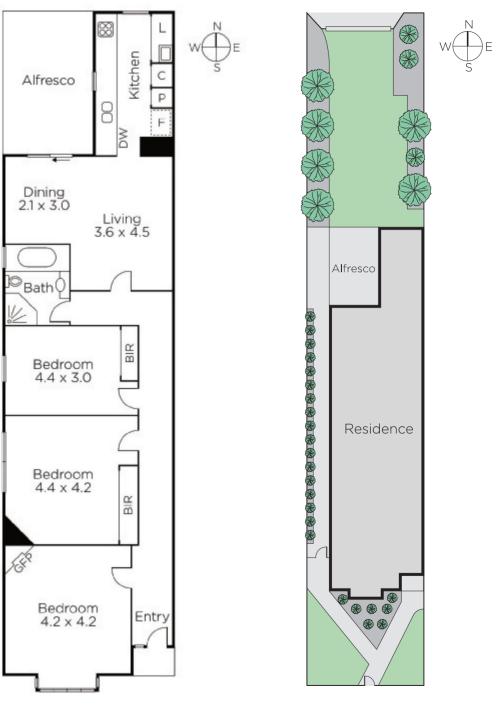

## Edwardian Charm Offering Endless Potential

Preserving its period features and picturesque facade, this magnificent Edwardian single level home in a prized lifestyle location offers generous proportions, classic charm and endless potential. Comprising stunning entrance hall, master bedroom with bay window, two additional robed bedrooms, central bathroom, well-appointed kitchen, living/dining domain, paved patio and easy care gardens. Featuring heating, European laundry, Bosch dishwasher & secure off-street parking via ROW. Presenting scope to update with easy modern enhancements or renovate/extend for the home of your desire STCA.