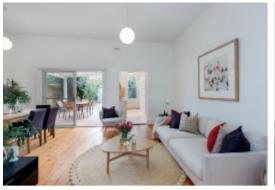

## Edwardian Charm Offering Endless Potential

Preserving its period features and picturesque facade, this magnificent Edwardian single level home in a prized lifestyle location offers generous proportions, classic charm and endless potential. Comprising stunning entrance hall, master bedroom with bay window, two additional robed bedrooms, central bathroom, well-appointed kitchen, living/dining domain, paved patio and easy care gardens. Featuring heating, European laundry, Bosch dishwasher & secure off-street parking via ROW. Presenting scope to update with easy modern enhancements or renovate/extend for the home of your desire STCA.