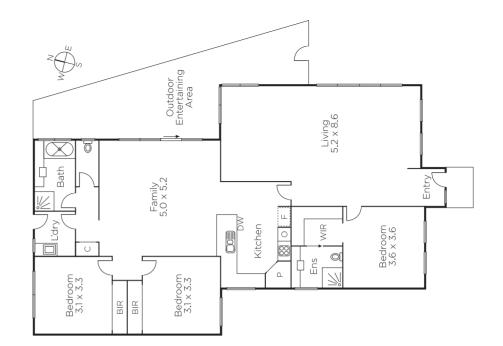

## Spacious Contemporary Living in a Quiet Location

This contemporary family residence set in low-maintenance garden surroundings offers a quiet, secure family-friendly location. The light-filled, refurbished interior benefits from new carpets & contemporary timber floors; featuring a tiled entrance foyer, generous sitting/dining room & main bedroom. Zoned to the rear are 2 further bedrooms, family bathroom, laundry & open-plan informal family dining/living area including a well-equipped kitchen leading to a partially covered side courtyard & private north-facing rear garden. Incls. d/heating, R/C air-conditioner (main bedroom), remote dble garage with security gate entrance.