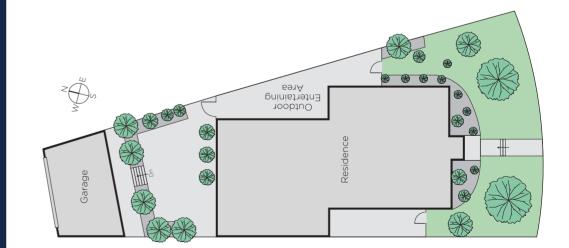

## Spacious Contemporary Living in a Quiet Location

This contemporary family residence set in low-maintenance garden surroundings offers a quiet, secure family-friendly location. The light-filled, refurbished interior benefits from new carpets & contemporary timber floors; featuring a tiled entrance foyer, generous sitting/dining room & main bedroom. Zoned to the rear are 2 further bedrooms, family bathroom, laundry & open-plan informal family dining/living area including a well-equipped kitchen leading to a partially covered side courtyard & private north-facing rear garden. Incls. d/heating, R/C air-conditioner (main bedroom), remote dble garage with security gate entrance.