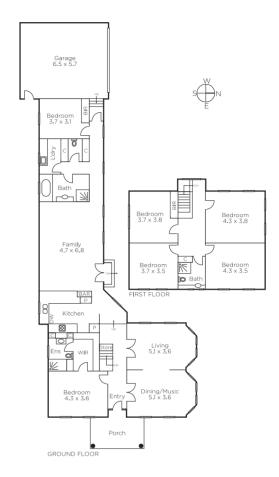

## A Perfect Family Package

This impressive contemporary Georgian-inspired two-storey residence is highlighted by spacious proportions & a northern side orientation. The stylish interior features abundant natural light, shiny timber floors flowing through an entrance hall to a formal sitting and separate dining with northern bay windows. Through to a CaesarStone/Blanco S/S kitchen with a generous informal dining & living with vaulted ceiling leading to a laundry & paved alfresco area in a low maintenance garden. Complemented by 6-bdrms, downstairs main with WIR/ ensuite, or five with a study/retreat plus 2 family bathrooms.