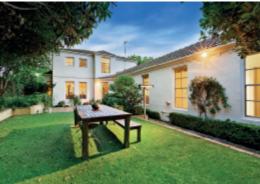

## A Perfect Family Package

This impressive contemporary Georgian-inspired two-storey residence is highlighted by spacious proportions & a northern side orientation. The stylish interior features abundant natural light, shiny timber floors flowing through an entrance hall to a formal sitting and separate dining with northern bay windows. Through to a CaesarStone/Blanco S/S kitchen with a generous informal dining & living with vaulted ceiling leading to a laundry & paved alfresco area in a low maintenance garden. Complemented by 6-bdrms, downstairs main with WIR/ ensuite, or five with a study/retreat plus 2 family bathrooms.