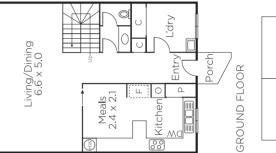

## Light, Bright and Convenient

This elevated two-storey townhouse conveniently located close to Kew Junction comprising a generous north facing living and dining room serviced by a modern well-equipped kitchen & powder room flowing through sliding doors to a sundrenched courtyard and garden with rear gate - ideal for indoor/outdoor entertaining in complete privacy. Whilst upstairs has 3-bedrooms, main with WIR/ensuite plus a sky lit family bathroom. Other features include front courtyard garden, Miele dishwasher, ducted heating, R/C air conditioner (main bedroom) and auto secure undercover car parking for two.