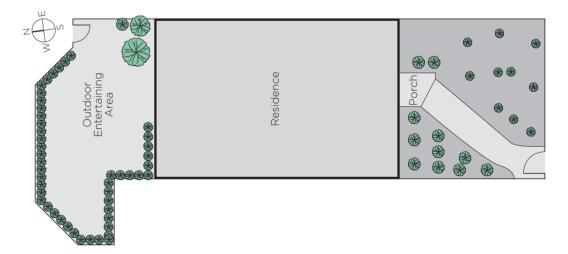

## Light, Bright and Convenient

This elevated two-storey townhouse conveniently located close to Kew Junction comprising a generous north facing living and dining room serviced by a modern well-equipped kitchen & powder room flowing through sliding doors to a sundrenched courtyard and garden with rear gate - ideal for indoor/outdoor entertaining in complete privacy. Whilst upstairs has 3-bedrooms, main with WIR/ensuite plus a sky lit family bathroom. Other features include front courtyard garden, Miele dishwasher, ducted heating, R/C air conditioner (main bedroom) and auto secure undercover car parking for two.