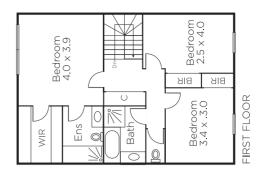

## Light, Bright and Convenient

This elevated two-storey townhouse conveniently located close to Kew Junction comprising a generous north facing living and dining room serviced by a modern well-equipped kitchen & powder room flowing through sliding doors to a sundrenched courtyard and garden with rear gate - ideal for indoor/outdoor entertaining in complete privacy. Whilst upstairs has 3-bedrooms, main with WIR/ensuite plus a sky lit family bathroom. Other features include front courtyard garden, Miele dishwasher, ducted heating, R/C air conditioner (main bedroom) and auto secure undercover car parking for two.