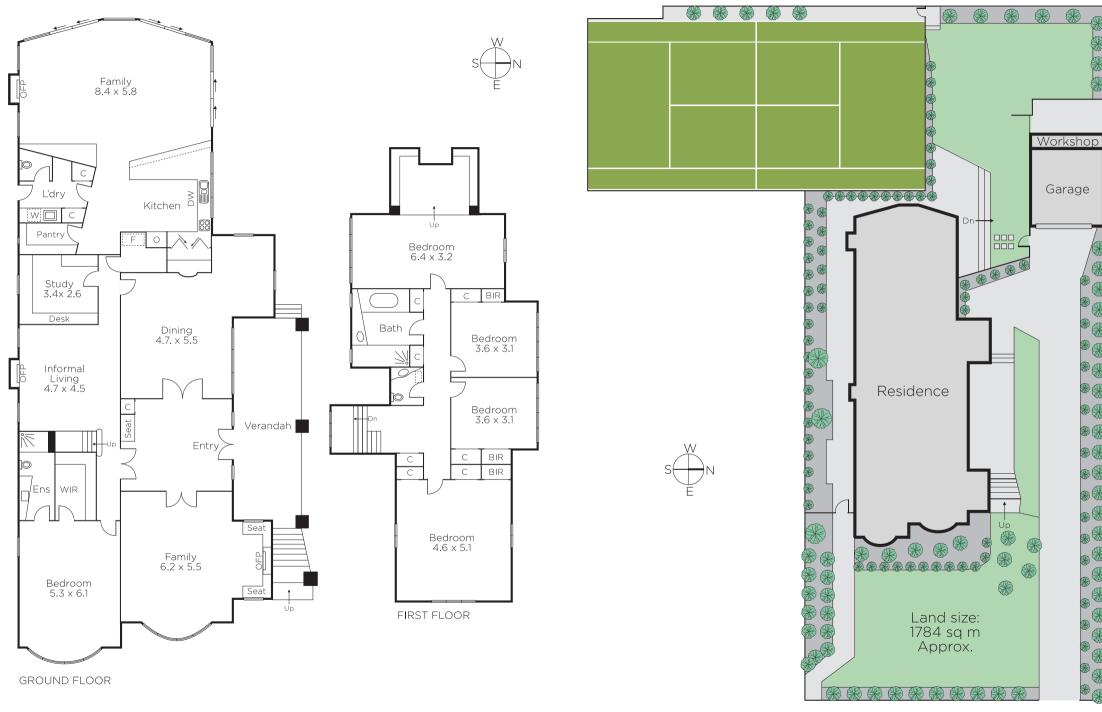

Magnificently occupying 1784sqm approx. with north-south tennis court in a tightly held precinct, this glorious c1920 solid brick residence showcases exquisite period elegance, spectacular modern dimensions & a floor-plan that impressively responds to the requirements of modern family living. A wide verandah introduces a reception hall, beautiful sitting room with open fire, a grand formal dining room & living/media room with open fire all boasting generous proportions & high ceilings. Soaring vaulted ceilings & vast expanses of glass allow northwestern light to stream through the expansive living & dining room with open fire & a spacious Bosch stone kitchen. Large glass sliders open the living areas to the deep private northwest garden & mod grass tennis court. The main bedroom featuring a bay window, WIR & stylish en-suite & a study are downstairs while a sensational children's zone upstairs comprises 3 additional double bedrooms with BIR, a bathroom & large 5th bedroom/retreat.

Auction Saturday 13th May at 1.30pm 26monaroroad-kooyong.com

Moments from Kooyong Village, station, park & tennis court & a range of schools, it also includes alarm, laundry, 3rd toilet, ample storage & double garage.