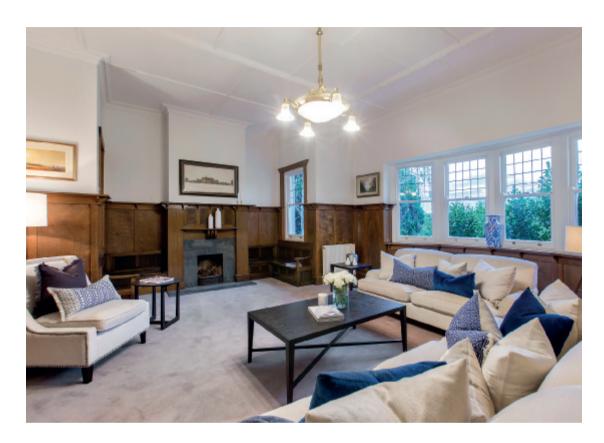

Magnificently occupying 1784sqm approx. with north-south tennis court in a tightly held precinct, this glorious c1920 solid brick residence showcases exquisite period elegance, spectacular modern dimensions & a floor-plan that impressively responds to the requirements of modern family living. A wide verandah introduces a reception hall, beautiful sitting room with open fire, a grand formal dining room & living/media room with open fire all boasting generous proportions & high ceilings. Soaring vaulted ceilings & vast expanses of glass allow northwestern light to stream through the expansive living & dining room with open fire & a spacious Bosch stone kitchen. Large glass sliders open the living areas to the deep private northwest garden & mod grass tennis court. The main bedroom featuring a bay window, WIR & stylish en-suite & a study are downstairs while a sensational children's zone upstairs comprises 3 additional double bedrooms with BIR, a bathroom & large 5th bedroom/retreat.