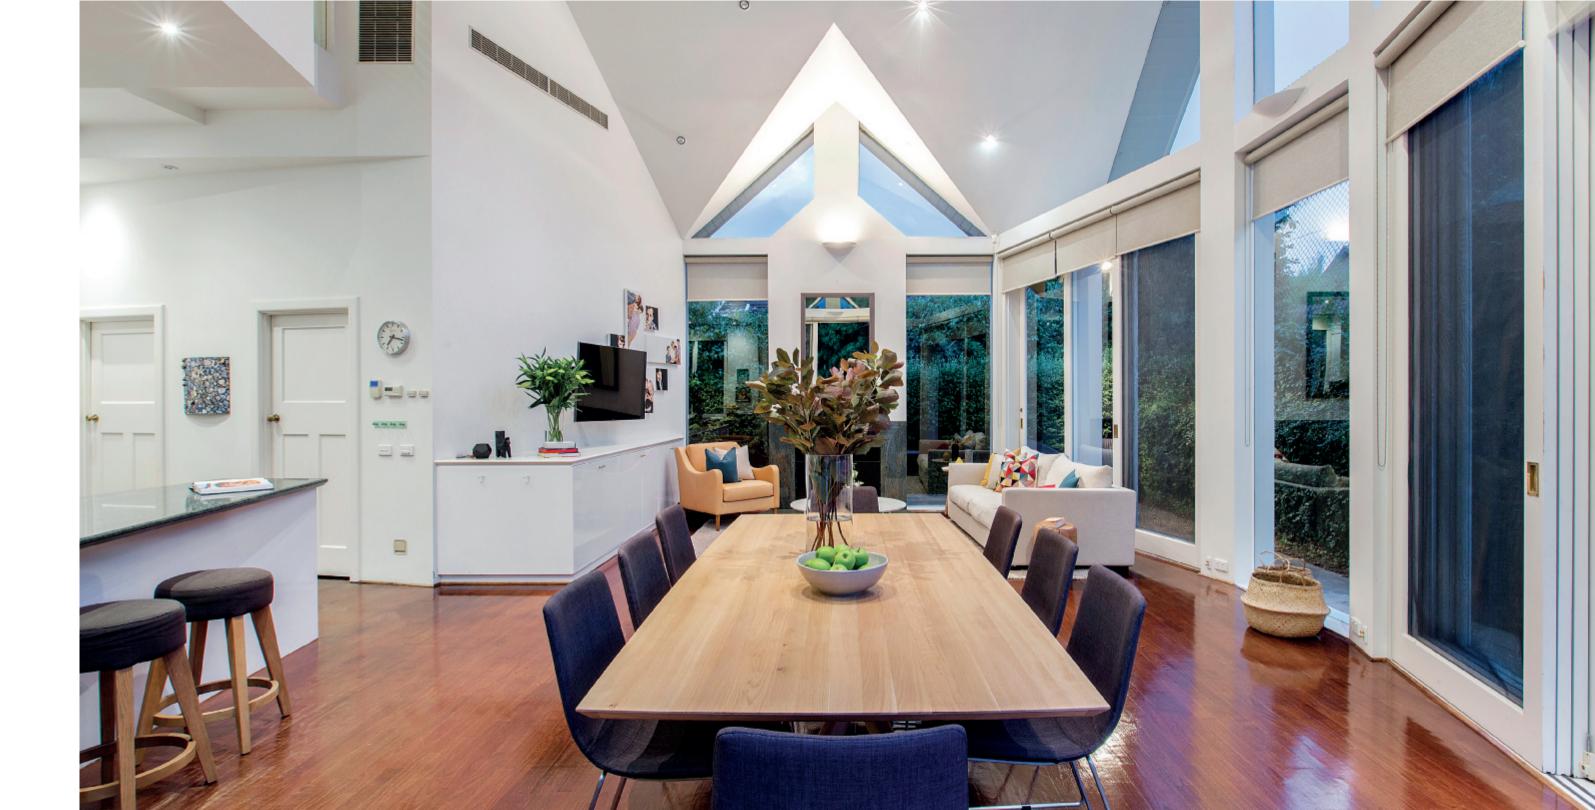

Magnificently occupying 1784sqm approx. with north-south tennis court in a tightly held precinct, this glorious c1920 solid brick residence showcases exquisite period elegance, spectacular modern dimensions & a floor-plan that impressively responds to the requirements of modern family living. A wide verandah introduces a reception hall, beautiful sitting room with open fire, a grand formal dining room & living/media room with open fire all boasting generous proportions & high ceilings. Soaring vaulted ceilings & vast expanses of glass allow northwestern light to stream through the expansive living & dining room with open fire & a spacious Bosch stone kitchen. Large glass sliders open the living areas to the deep private northwest garden & mod grass tennis court. The main bedroom featuring a bay window, WIR & stylish en-suite & a study are downstairs while a sensational children's zone upstairs comprises 3 additional double bedrooms with BIR, a bathroom & large 5th bedroom/retreat.