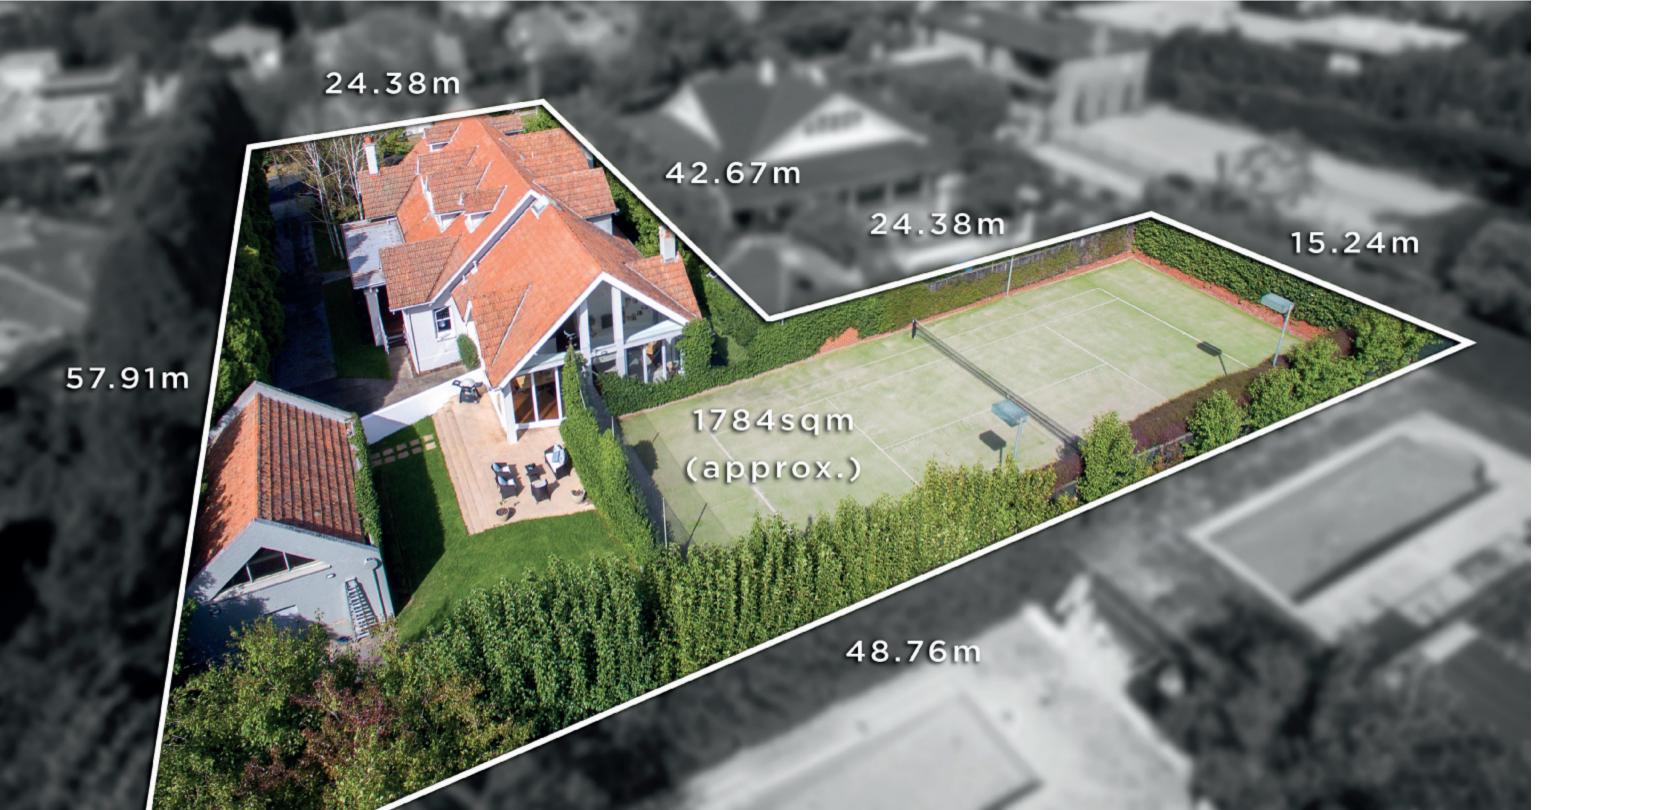

Magnificently occupying 1784sqm approx. with north-south tennis court in a tightly held precinct, this glorious c1920 solid brick residence showcases exquisite period elegance, spectacular modern dimensions & a floor-plan that impressively responds to the requirements of modern family living. A wide verandah introduces a reception hall, beautiful sitting room with open fire, a grand formal dining room & living/media room with open fire all boasting generous proportions & high ceilings. Soaring vaulted ceilings & vast expanses of glass allow northwestern light to stream through the expansive living & dining room with open fire & a spacious Bosch stone kitchen. Large glass sliders open the living areas to the deep private northwest garden & mod grass tennis court. The main bedroom featuring a bay window, WIR & stylish en-suite & a study are downstairs while a sensational children's zone upstairs comprises 3 additional double bedrooms with BIR, a bathroom & large 5th bedroom/retreat.