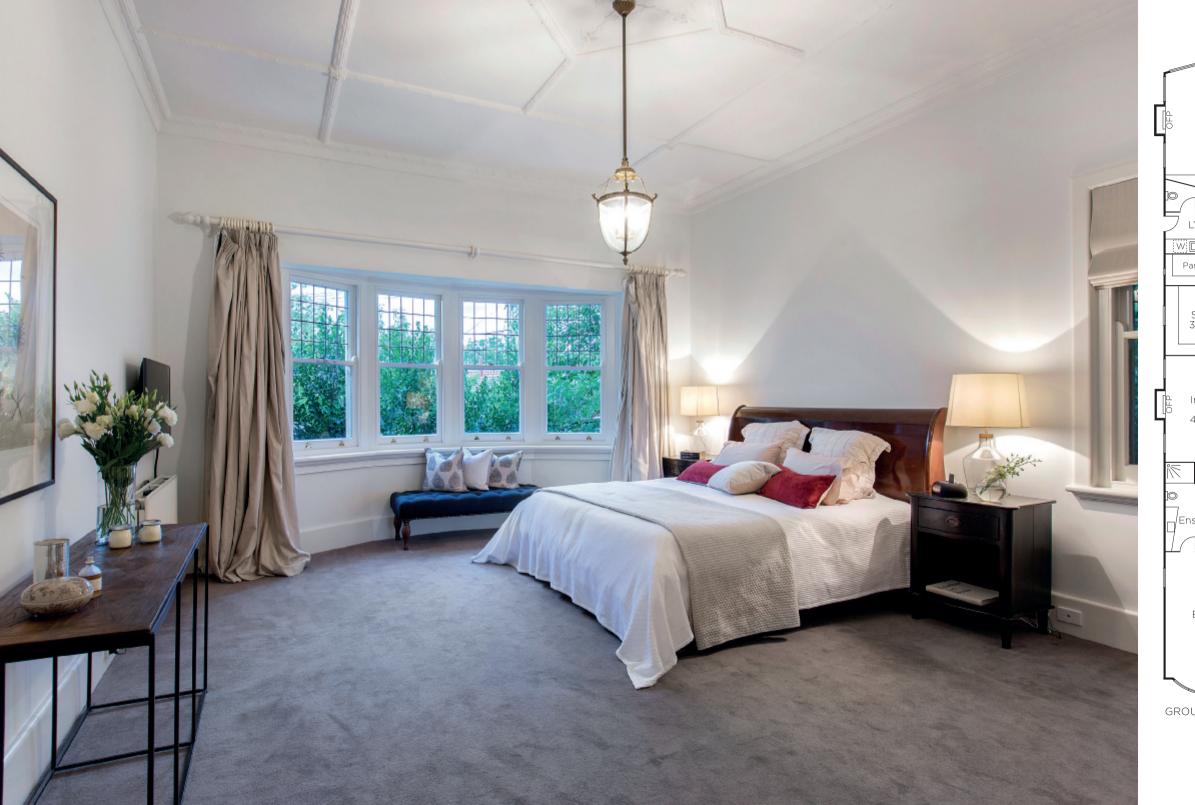

Magnificently occupying 1784sqm approx. with north-south tennis court in a tightly held precinct, this glorious c1920 solid brick residence showcases exquisite period elegance, spectacular modern dimensions & a floor-plan that impressively responds to the requirements of modern family living. A wide verandah introduces a reception hall, beautiful sitting room with open fire, a grand formal dining room & living/media room with open fire all boasting generous proportions & high ceilings. Soaring vaulted ceilings & vast expanses of glass allow northwestern light to stream through the expansive living & dining room with open fire & a spacious Bosch stone kitchen. Large glass sliders open the living areas to the deep private northwest garden & mod grass tennis court. The main bedroom featuring a bay window, WIR & stylish en-suite & a study are downstairs while a sensational children's zone upstairs comprises 3 additional double bedrooms with BIR, a bathroom & large 5th bedroom/retreat.