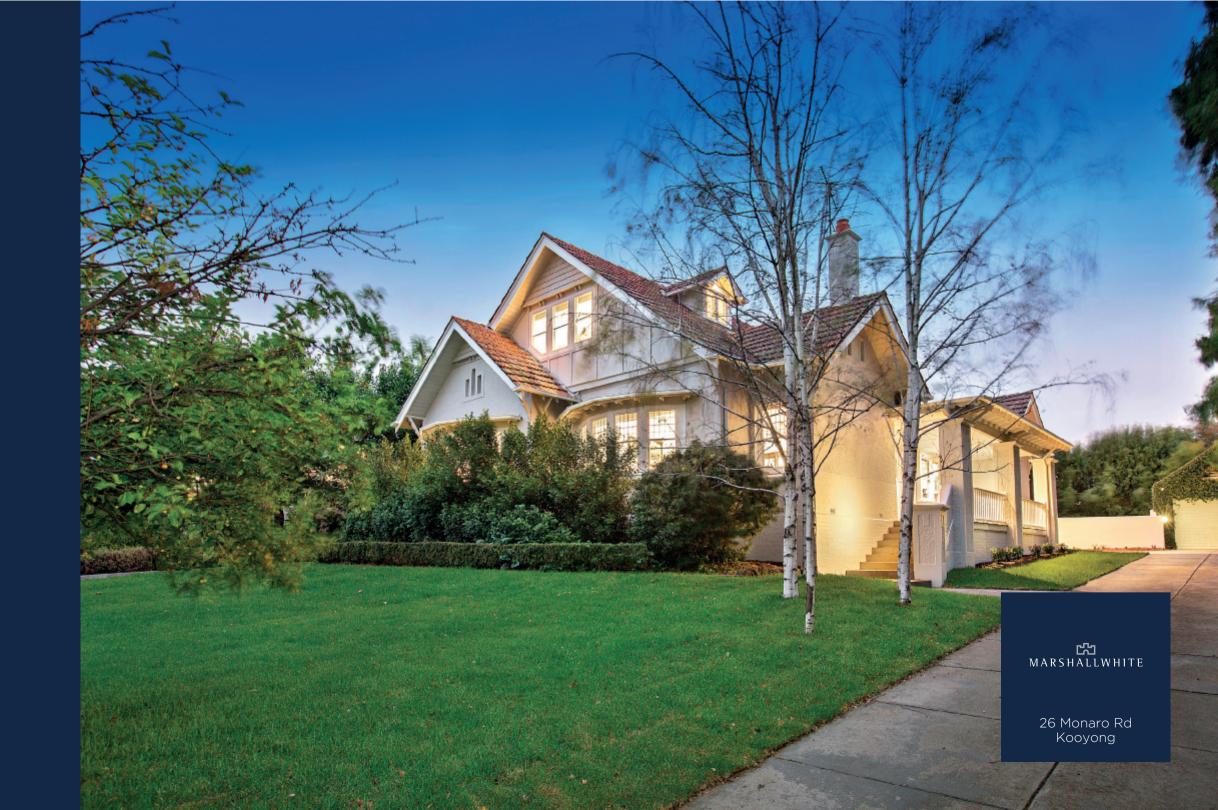

Magnificently occupying 1784sqm approx. with north-south tennis court in a tightly held precinct, this glorious c1920 solid brick residence showcases exquisite period elegance, spectacular modern dimensions & a floor-plan that impressively responds to the requirements of modern family living. A wide verandah introduces a reception hall, beautiful sitting room with open fire, a grand formal dining room & living/media room with open fire all boasting generous proportions & high ceilings. Soaring vaulted ceilings & vast expanses of glass allow northwestern light to stream through the expansive living & dining room with open fire & a spacious Bosch stone kitchen. Large glass sliders open the living areas to the deep private northwest garden & mod grass tennis court. The main bedroom featuring a bay window, WIR & stylish en-suite & a study are downstairs while a sensational children's zone upstairs comprises 3 additional double bedrooms with BIR, a bathroom & large 5th bedroom/retreat.