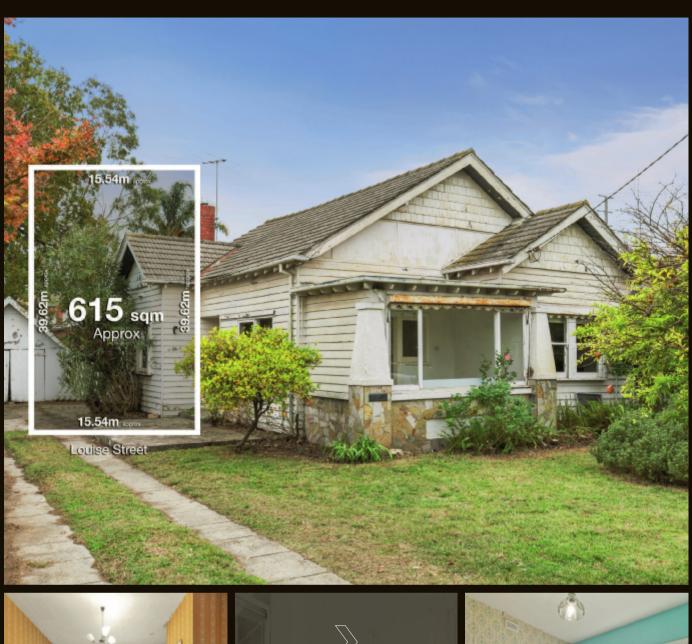

## 3 ⊨ 1 🗀 2 🤝

Take part in a top tier transformation at a prestige bayside postcode. Set in generous 615sqm approx. grounds beyond a wide 15.54m approx. frontage, this well sited property is ready to play host to the next luxury showpiece with enough room for a state-of-the-art new home or side-by-side development (STCA). Build the family dream with a blue chip home, a backyard to enjoy and a big garage to park. Alternatively, let the easy rear lane access inspire a deluxe dual occupancy development (STCA). Close to Bay Street srestaurants, railway, bars and baristas, Parks and prestigious Schools and the beach.