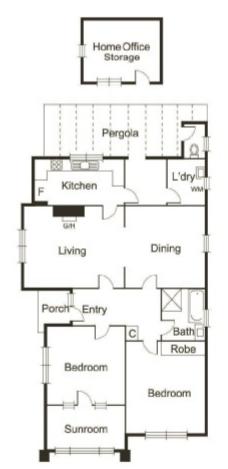

## 3 ⊨ 1 🗀 2 🤝

Take part in a top tier transformation at a prestige bayside postcode. Set in generous 615sqm approx. grounds beyond a wide 15.54m approx. frontage, this well sited property is ready to play host to the next luxury showpiece with enough room for a state-of-the-art new home or side-by-side development (STCA). Build the family dream with a blue chip home, a backyard to enjoy and a big garage to park. Alternatively, let the easy rear lane access inspire a deluxe dual occupancy development (STCA). Close to Bay Street srestaurants, railway, bars and baristas, Parks and prestigious Schools and the beach.