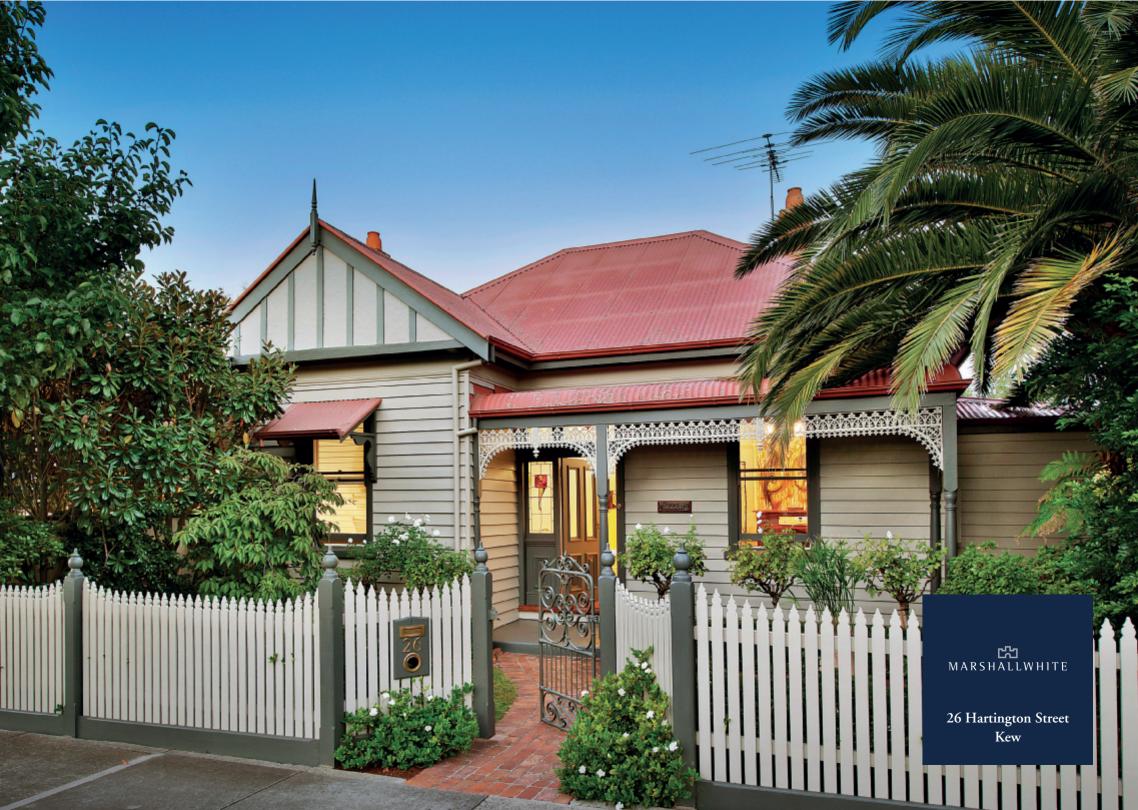

## "Ballara" c1903

This captivating Edwardian home, renovated to the highest standards is highlighted by unexpectedly spacious, zoned living & entertaining areas over two levels. Includes a Baltic Pine hallway, 4/5 bedrooms (main/WIR/ensuite), study/5th bedroom, two family bathrooms, formal lounge & dining rooms; plus a generous upstairs retreat. A superb granite/Blanco kitchen overlooks an expansive family/meals area opening out to a lovely rear garden featuring north-facing split-level deck, paved casual dining & solar/gas heated pool with water feature & spa all gently shaded by a magnificent Golden Elm tree.