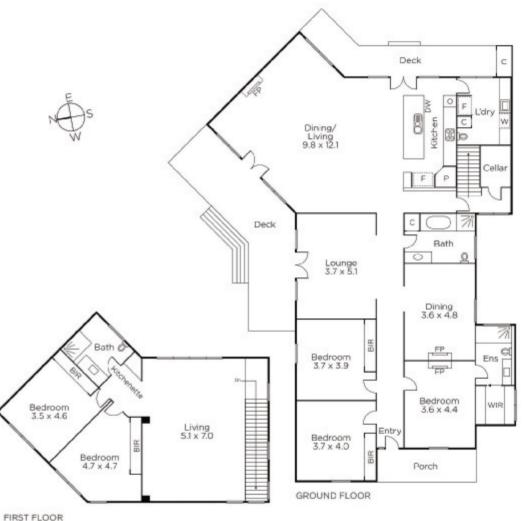

## "Ballara" c1903

This captivating Edwardian home, renovated to the highest standards is highlighted by unexpectedly spacious, zoned living & entertaining areas over two levels. Includes a Baltic Pine hallway, 4/5 bedrooms (main/WIR/ensuite), study/5th bedroom, two family bathrooms, formal lounge & dining rooms; plus a generous upstairs retreat. A superb granite/Blanco kitchen overlooks an expansive family/meals area opening out to a lovely rear garden featuring north-facing split-level deck, paved casual dining & solar/gas heated pool with water feature & spa all gently shaded by a magnificent Golden Elm tree.