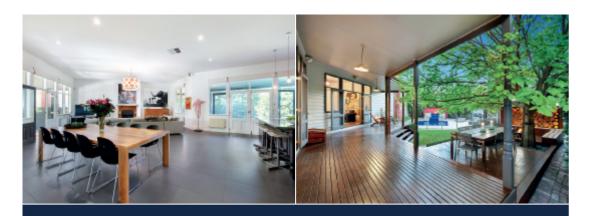

## "Ballara" c1903

This captivating Edwardian home, renovated to the highest standards is highlighted by unexpectedly spacious, zoned living & entertaining areas over two levels. Includes a Baltic Pine hallway, 4/5 bedrooms (main/WIR/ensuite), study/5th bedroom, two family bathrooms, formal lounge & dining rooms; plus a generous upstairs retreat. A superb granite/Blanco kitchen overlooks an expansive family/meals area opening out to a lovely rear garden featuring north-facing split-level deck, paved casual dining & solar/gas heated pool with water feature & spa all gently shaded by a magnificent Golden Elm tree.