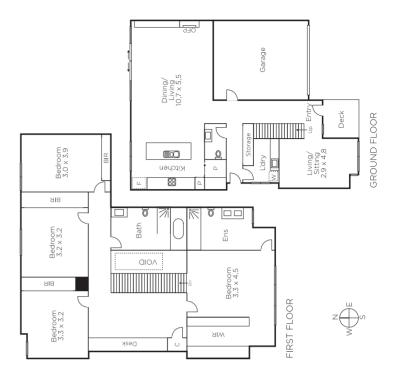

## Award Winning Design, Luxury Lifestyle

Luxury architect designed 4-bedroom, dual level residence featuring outstanding dimensions, functional brilliance and exceptional quality in an ideal lifestyle location. Sophisticated & streamlined interiors comprise of open plan living/dining domain, Miele kitchen with stone benches & WIP, north-facing entertaining terrace, BBQ, heated pool/spa, study, master with ensuite/WIRs, deluxe bathroom, powder & laundry. Highlights include; RC heating & air-con, GFP, alarm, DLUG & OSP. Ideally located close to parklands, Camberwell's shopping & dining precincts, first class schools, amenities & major arterials.