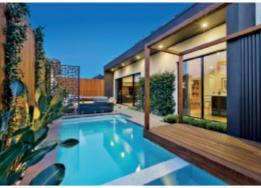

## Award Winning Design, Luxury Lifestyle

Luxury architect designed 4-bedroom, dual level residence featuring outstanding dimensions, functional brilliance and exceptional quality in an ideal lifestyle location. Sophisticated & streamlined interiors comprise of open plan living/dining domain, Miele kitchen with stone benches & WIP, north-facing entertaining terrace, BBQ, heated pool/spa, study, master with ensuite/WIRs, deluxe bathroom, powder & laundry. Highlights include; RC heating & air-con, GFP, alarm, DLUG & OSP. Ideally located close to parklands, Camberwell's shopping & dining precincts, first class schools, amenities & major arterials.