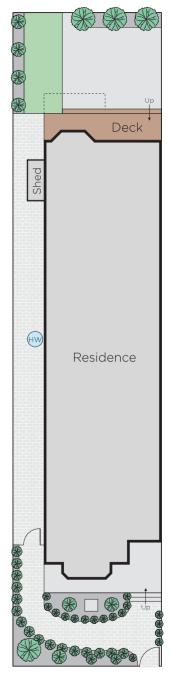

## Exquisite Elegance, Enviable Address

In a tightly held pocket near Caulfield Park, Malvern Central, schools and Malvern station, this totally captivating Edwardian residence displays an irresistible blend of period elegance and contemporary style. Elaborate 3.6m ceilings and timber floors feature through the extra wide hall which introduces the main bedroom with built in robe and designer en-suite, two additional bedrooms (robes) and stylish bathroom. The stunning open plan lounge room boasting pressed metal dadoes and open fire, dining area and gourmet kitchen open to a private northwest garden. Includes ducted heating, evaporative cooling, Euro-laundry, remote sun-awning and attic storage.