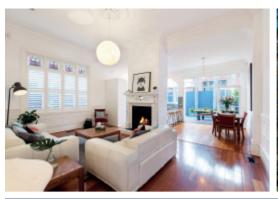

## Exquisite Elegance, Enviable Address

In a tightly held pocket near Caulfield Park, Malvern Central, schools and Malvern station, this totally captivating Edwardian residence displays an irresistible blend of period elegance and contemporary style. Elaborate 3.6m ceilings and timber floors feature through the extra wide hall which introduces the main bedroom with built in robe and designer en-suite, two additional bedrooms (robes) and stylish bathroom. The stunning open plan lounge room boasting pressed metal dadoes and open fire, dining area and gourmet kitchen open to a private northwest garden. Includes ducted heating, evaporative cooling, Euro-laundry, remote sun-awning and attic storage.