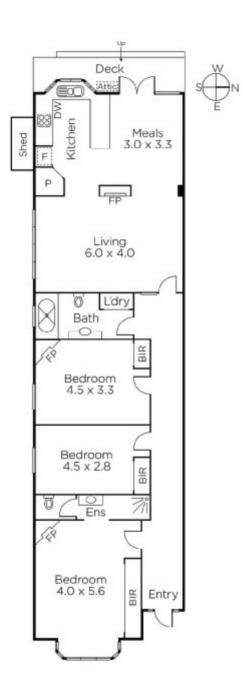

## Exquisite Elegance, Enviable Address

In a tightly held pocket near Caulfield Park, Malvern Central, schools and Malvern station, this totally captivating Edwardian residence displays an irresistible blend of period elegance and contemporary style. Elaborate 3.6m ceilings and timber floors feature through the extra wide hall which introduces the main bedroom with built in robe and designer en-suite, two additional bedrooms (robes) and stylish bathroom. The stunning open plan lounge room boasting pressed metal dadoes and open fire, dining area and gourmet kitchen open to a private northwest garden. Includes ducted heating, evaporative cooling, Euro-laundry, remote sun-awning and attic storage.