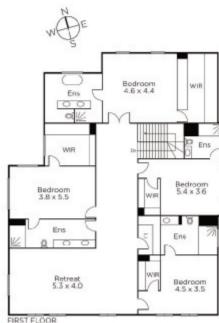

## Incomparable Elegance and Luxury

Every element of this magnificent brand new European style family home reflects exceptional designer flair, unparalleled luxury & extraordinary attention to detail. Dark oak floors flow through the wide hall to formal lounge, study/5th bedrm with adjoining bathrm, wine room, palatial living/dining & deluxe kitchen (butler's pantry) opening to covered alfresco (fitted kitchen) garden & pool. The lavish master suite (WIR/ensuite) is accompanied by 3 further bedrms (ensuites/WIRs) & spacious rumpus. Near fine schools, Mont Albert station, shops & 109 tram, the home includes alarm, ducted vac, heat/cooling, & triple garage.