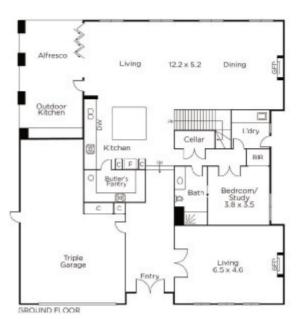

## Incomparable Elegance and Luxury

Every element of this magnificent brand new European style family home reflects exceptional designer flair, unparalleled luxury & extraordinary attention to detail. Dark oak floors flow through the wide hall to formal lounge, study/5th bedrm with adjoining bathrm, wine room, palatial living/dining & deluxe kitchen (butler's pantry) opening to covered alfresco (fitted kitchen) garden & pool. The lavish master suite (WIR/ensuite) is accompanied by 3 further bedrms (ensuites/WIRs) & spacious rumpus. Near fine schools, Mont Albert station, shops & 109 tram, the home includes alarm, ducted vac, heat/cooling, & triple garage.