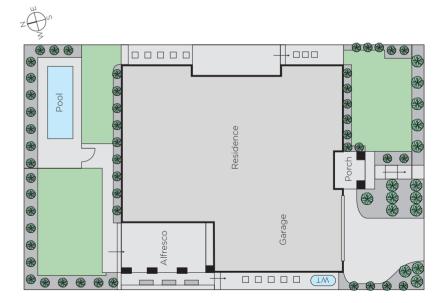

## Incomparable Elegance and Luxury

Every element of this magnificent brand new European style family home reflects exceptional designer flair, unparalleled luxury & extraordinary attention to detail. Dark oak floors flow through the wide hall to formal lounge, study/5th bedrm with adjoining bathrm, wine room, palatial living/dining & deluxe kitchen (butler's pantry) opening to covered alfresco (fitted kitchen) garden & pool. The lavish master suite (WIR/ensuite) is accompanied by 3 further bedrms (ensuites/WIRs) & spacious rumpus. Near fine schools, Mont Albert station, shops & 109 tram, the home includes alarm, ducted vac, heat/cooling, & triple garage.