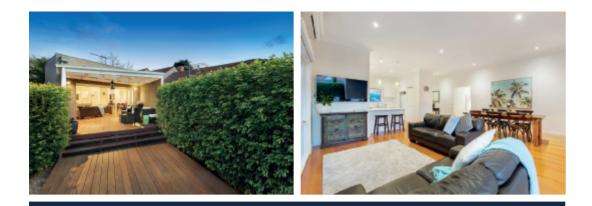

## Art Deco Allure, Modern Family Style

Situated within the prized Hartwell Primary zone this classic Art Deco home has undergone a striking transformation, brilliantly blending classic charm with stylish contemporary design. Standing proud on an elevated corner allotment the home boasts expansive single-level living spaces and high quality finishes throughout. The open plan family, meals and bespoke Smeg & Bosch kitchen opens out through bi-fold doors to covered entertaining deck and low maintenance gardens. Three bright robed bedrooms (master with ensuite & WIR), chic central bathroom & laundry. Includes RC heat/cool, shed & OSP.