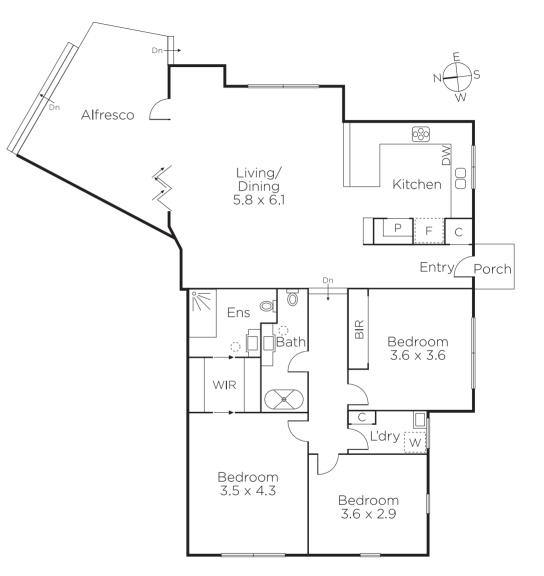

## Art Deco Allure, Modern Family Style

Situated within the prized Hartwell Primary zone this classic Art Deco home has undergone a striking transformation, brilliantly blending classic charm with stylish contemporary design. Standing proud on an elevated corner allotment the home boasts expansive single-level living spaces and high quality finishes throughout. The open plan family, meals and bespoke Smeg & Bosch kitchen opens out through bi-fold doors to covered entertaining deck and low maintenance gardens. Three bright robed bedrooms (master with ensuite & WIR), chic central bathroom & laundry. Includes RC heat/cool, shed & OSP.