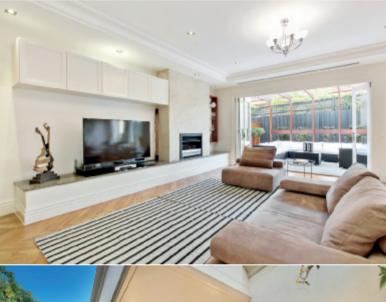

## Compelling Boutique Luxury

Spectacular in scale and lavishly finished, this luxurious ground level boutique residence, one of only four, impressively showcases contemporary European elegance at its finest in a coveted location near Glenferrie Road shops and restaurants, Hawthorn and Glenferrie stations and schools. High ceilings and oak parquetry floors define open plan living and dining areas of exceptional proportions that are ideal for both relaxed living and entertaining on a grand scale. Appointed with a gas log fireplace and a gourmet kitchen featuring Calacatta marble benches and premium Miele appliances including a coffee maker and integrated fridge/freezer, the living spaces open through bi-fold doors to a private northeast courtyard with a bluestone terrace. The beautiful main bedroom with opulent en-suite and walk in robe opens to a private west-facing landscaped courtyard. In a separate wing, two additional double bedrooms with built in robes share a designer en-suite. Impeccably appointed with alarm, video intercom, powder-room, laundry, ample storage and two basement car-spaces.