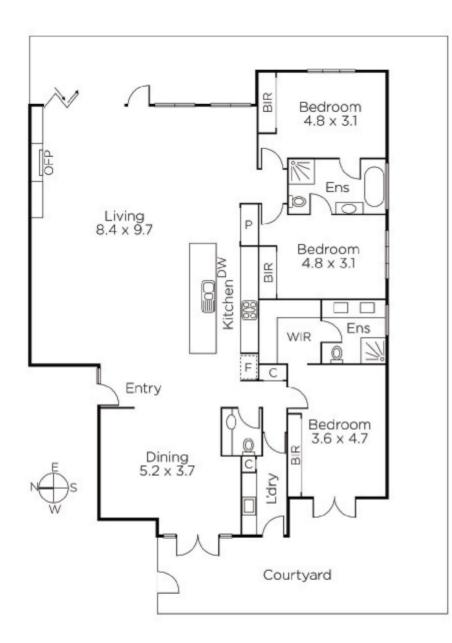

## Compelling Boutique Luxury

Spectacular in scale and lavishly finished, this luxurious ground level boutique residence, one of only four, impressively showcases contemporary European elegance at its finest in a coveted location near Glenferrie Road shops and restaurants, Hawthorn and Glenferrie stations and schools. High ceilings and oak parquetry floors define open plan living and dining areas of exceptional proportions that are ideal for both relaxed living and entertaining on a grand scale. Appointed with a gas log fireplace and a gourmet kitchen featuring Calacatta marble benches and premium Miele appliances including a coffee maker and integrated fridge/freezer, the living spaces open through bi-fold doors to a private northeast courtyard with a bluestone terrace. The beautiful main bedroom with opulent en-suite and walk in robe opens to a private west-facing landscaped courtyard. In a separate wing, two additional double bedrooms with built in robes share a designer en-suite. Impeccably appointed with alarm, video intercom, powder-room, laundry, ample storage and two basement car-spaces.