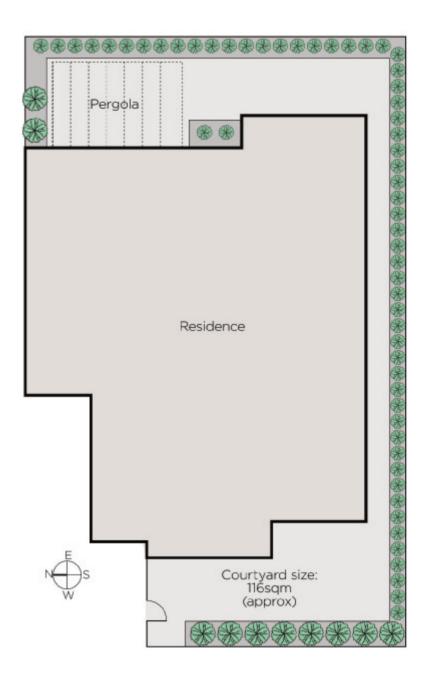

## Compelling Boutique Luxury

Spectacular in scale and lavishly finished, this luxurious ground level boutique residence, one of only four, impressively showcases contemporary European elegance at its finest in a coveted location near Glenferrie Road shops and restaurants, Hawthorn and Glenferrie stations and schools. High ceilings and oak parquetry floors define open plan living and dining areas of exceptional proportions that are ideal for both relaxed living and entertaining on a grand scale. Appointed with a gas log fireplace and a gourmet kitchen featuring Calacatta marble benches and premium Miele appliances including a coffee maker and integrated fridge/freezer, the living spaces open through bi-fold doors to a private northeast courtyard with a bluestone terrace. The beautiful main bedroom with opulent en-suite and walk in robe opens to a private west-facing landscaped courtyard. In a separate wing, two additional double bedrooms with built in robes share a designer en-suite. Impeccably appointed with alarm, video intercom, powder-room, laundry, ample storage and two basement car-spaces.