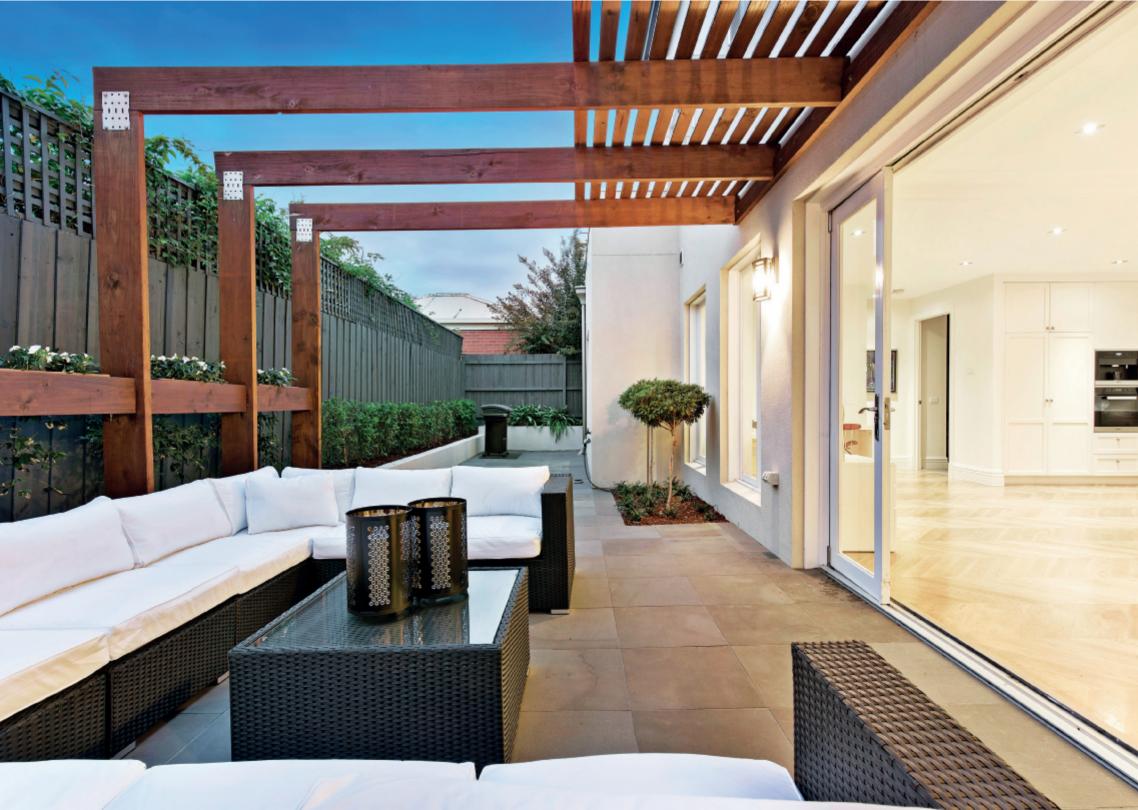

## Compelling Boutique Luxury

Spectacular in scale and lavishly finished, this luxurious ground level boutique residence, one of only four, impressively showcases contemporary European elegance at its finest in a coveted location near Glenferrie Road shops and restaurants, Hawthorn and Glenferrie stations and schools. High ceilings and oak parquetry floors define open plan living and dining areas of exceptional proportions that are ideal for both relaxed living and entertaining on a grand scale. Appointed with a gas log fireplace and a gourmet kitchen featuring Calacatta marble benches and premium Miele appliances including a coffee maker and integrated fridge/freezer, the living spaces open through bi-fold doors to a private northeast courtyard with a bluestone terrace. The beautiful main bedroom with opulent en-suite and walk in robe opens to a private west-facing landscaped courtyard. In a separate wing, two additional double bedrooms with built in robes share a designer en-suite. Impeccably appointed with alarm, video intercom, powder-room, laundry, ample storage and two basement car-spaces.