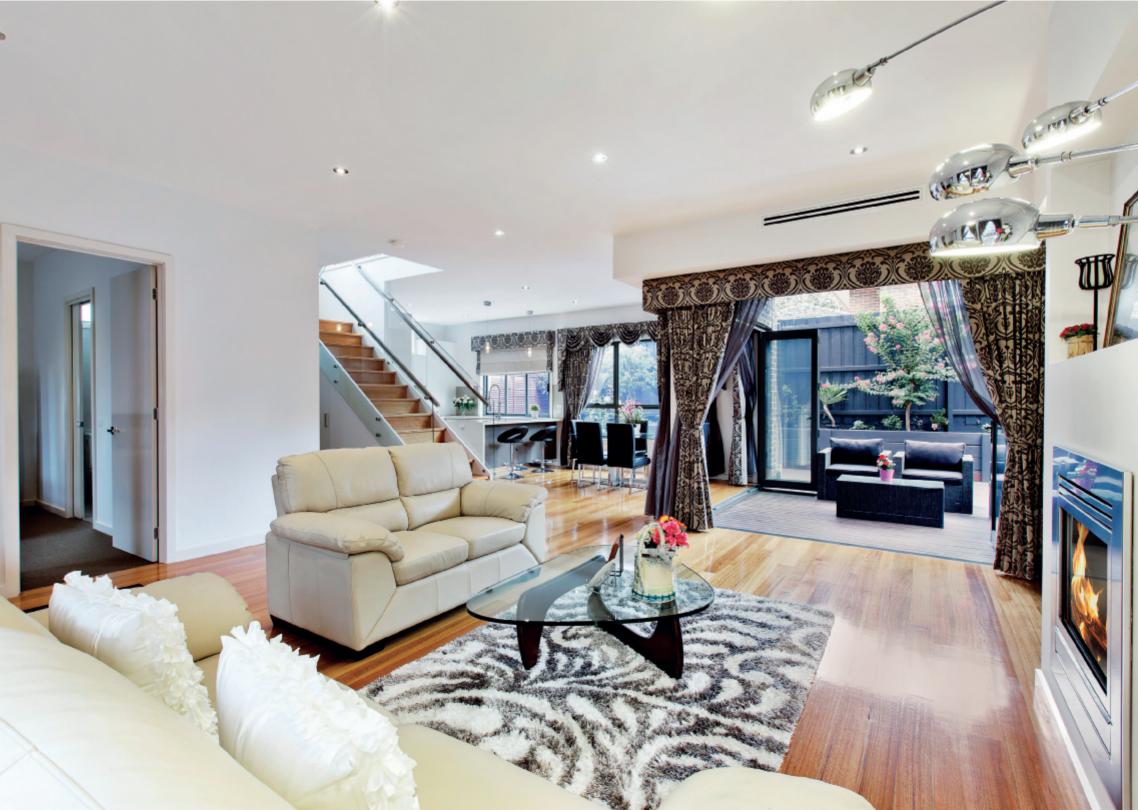

## **Exceptional Style and Space**

The dynamic design of this sensational contemporary residence brilliantly expresses sophistication and style. Impressively proportioned and versatile dimensions deliver outstanding executive living opposite Myrtle Park and close to schools, trams, shops and cafes. Finished to the highest level throughout, 3 metre ceilings and timber floors are featured through the expansive living area with gas fireplace and inviting dining space opening through bi-fold doors to a private northwest alfresco courtyard. The gourmet kitchen is appointed with premium appliances and stone benches. A generous bedroom with built in robe and stylish en-suite/bathroom is conveniently situated on the ground level while timber stairs lead up to the lavish main bedroom with designer en-suite and walk in robe, two additional double bedrooms with built in robes, a large retreat and family bathroom. Family living at its best, the home also includes an alarm, security intercom, ducted vacuum, laundry, water tank, auto gate and internally accessed double garage.