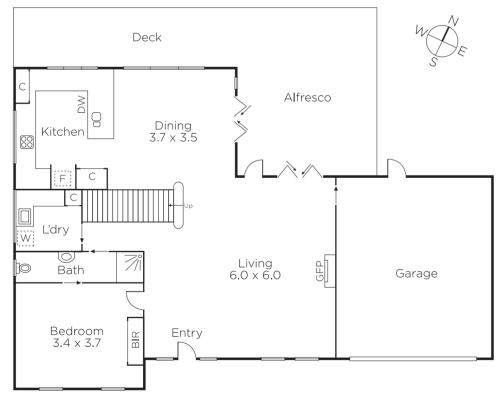

## **Exceptional Style and Space**

The dynamic design of this sensational contemporary residence brilliantly expresses sophistication and style. Impressively proportioned and versatile dimensions deliver outstanding executive living opposite Myrtle Park and close to schools, trams, shops and cafes. Finished to the highest level throughout, 3 metre ceilings and timber floors are featured through the expansive living area with gas fireplace and inviting dining space opening through bi-fold doors to a private northwest alfresco courtyard. The gourmet kitchen is appointed with premium appliances and stone benches. A generous bedroom with built in robe and stylish en-suite/bathroom is conveniently situated on the ground level while timber stairs lead up to the lavish main bedroom with designer en-suite and walk in robe, two additional double bedrooms with built in robes, a large retreat and family bathroom. Family living at its best, the home also includes an alarm, security intercom, ducted vacuum, laundry, water tank, auto gate and internally accessed double garage.

## 2-54severnstreet-balwynnorth.com

4 🚍 3 🖤 2 🚍

Auction Saturday 24th March at 12.30pm

**Robert Ding** 0418 858 393

**Bei Cheng** 0403 948 777 Anton Zhouk 0430 224 438

801 Glenferrie Road, Hawthorn

GROUND FLOOR