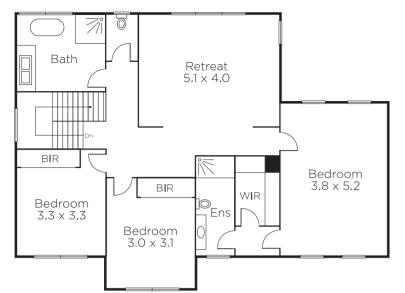

## **Exceptional Style and Space**

The dynamic design of this sensational contemporary residence brilliantly expresses sophistication and style. Impressively proportioned and versatile dimensions deliver outstanding executive living opposite Myrtle Park and close to schools, trams, shops and cafes. Finished to the highest level throughout, 3 metre ceilings and timber floors are featured through the expansive living area with gas fireplace and inviting dining space opening through bi-fold doors to a private northwest alfresco courtyard. The gourmet kitchen is appointed with premium appliances and stone benches. A generous bedroom with built in robe and stylish en-suite/bathroom is conveniently situated on the ground level while timber stairs lead up to the lavish main bedroom with designer en-suite and walk in robe, two additional double bedrooms with built in robes, a large retreat and family bathroom. Family living at its best, the home also includes an alarm, security intercom, ducted vacuum, laundry, water tank, auto gate and internally accessed double garage.

## 2-54severnstreet-balwynnorth.com

4 🚍 3 🖤 2 🚍

Auction Saturday 24th March at 12.30pm

**Robert Ding** 0418 858 393

**Bei Cheng** 0403 948 777 Anton Zhouk 0430 224 438

801 Glenferrie Road, Hawthorn

GROUND FLOOR