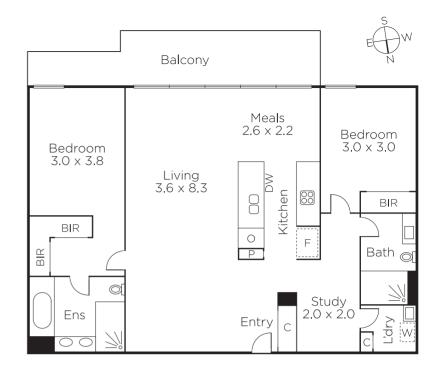

## "Abingdon" - Living on the Park

Enjoying a glorious leafy outlook to the park opposite, this sensational garden residence's superbly presented, light-filled and stylish interior spaces deliver enviable lock up and leave lifestyle appeal near Maling Rd, Canterbury station, Canterbury Gardens and schools. The generous living/dining room with a gourmet kitchen command wonderful leafy park views. The main bedroom with walk in robe and chic en-suite is in its own wing while the second double bedroom with built in robe and stylish bathroom and a study nook are in a separate wing. Includes an alarm, video intercom and basement car-space.