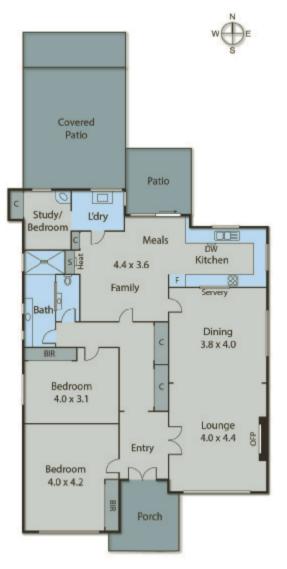

## 3 ⊨ 1 🗀 2 👄

Held by just one family  $\vartheta$  protected for perpetuity by covenants, this vast approx 1317sqm property is ready to earn its place in today's world - with a substantial solid-brick Art Deco home, auto-garage, out-buildings  $\vartheta$  room for pool, pavilion, studio ...maybe even a court! Freshly painted  $\vartheta$  polished with fine lounge  $\vartheta$  dining  $\vartheta$  grand principal bedrooms, this beautifully detailed home even has a stylish kitchen  $\vartheta$  bathroom, glossy hardwood floors  $\vartheta$  north-facing lobby  $\vartheta$  outdoor areas to enjoy while you plan. Extend the beauty, build on this edge-of-the-strip lifestyle location, create the estate of your dreams!