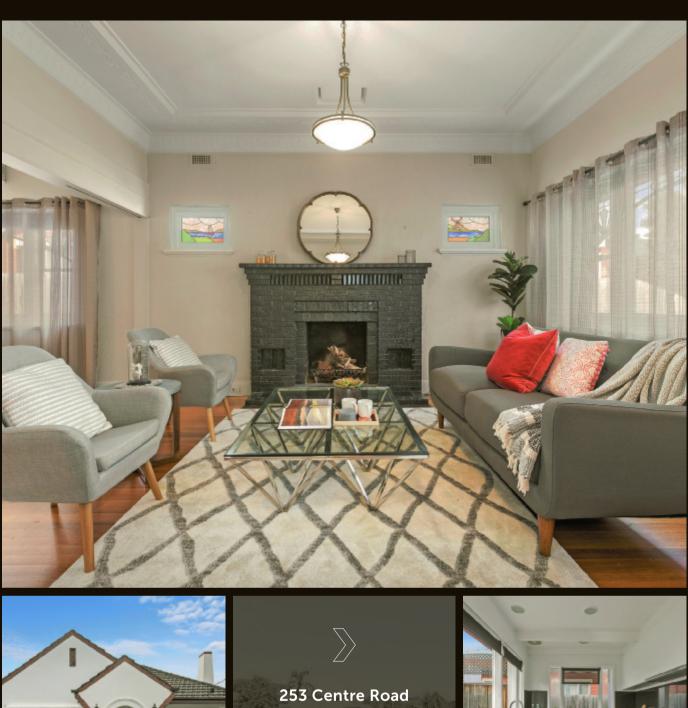

## 3 ⊨ 1 🗀 2 👄

Held by just one family  $\vartheta$  protected for perpetuity by covenants, this vast approx 1317sqm property is ready to earn its place in today's world - with a substantial solid-brick Art Deco home, auto-garage, out-buildings  $\vartheta$  room for pool, pavilion, studio ...maybe even a court! Freshly painted  $\vartheta$  polished with fine lounge  $\vartheta$  dining  $\vartheta$  grand principal bedrooms, this beautifully detailed home even has a stylish kitchen  $\vartheta$  bathroom, glossy hardwood floors  $\vartheta$  north-facing lobby  $\vartheta$  outdoor areas to enjoy while you plan. Extend the beauty, build on this edge-of-the-strip lifestyle location, create the estate of your dreams!