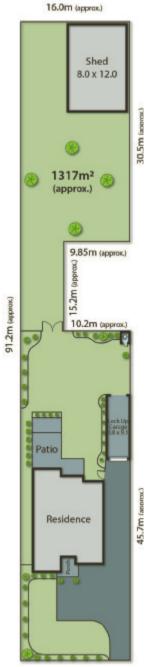

## 3 ⊨ 1 🗀 2 👄

Held by just one family  $\vartheta$  protected for perpetuity by covenants, this vast approx 1317sqm property is ready to earn its place in today's world - with a substantial solid-brick Art Deco home, auto-garage, out-buildings  $\vartheta$  room for pool, pavilion, studio ...maybe even a court! Freshly painted  $\vartheta$  polished with fine lounge  $\vartheta$  dining  $\vartheta$  grand principal bedrooms, this beautifully detailed home even has a stylish kitchen  $\vartheta$  bathroom, glossy hardwood floors  $\vartheta$  north-facing lobby  $\vartheta$  outdoor areas to enjoy while you plan. Extend the beauty, build on this edge-of-the-strip lifestyle location, create the estate of your dreams!