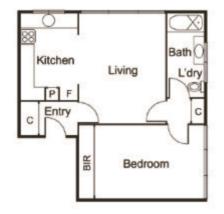

## Enjoy the Fruits of St Kilda East

A home that ticks all the boxes for astute inner-urban investing, whilst also appealing to first home buyers, this low maintenance and hassle-free, one bedroom apartment presents an extraordinary lifestyle offering for you or your lucky tenants. More than livable or lettable in its current state, the home reveals a comfortably appointed kitchen overlooking meals / living as well as a bathroom with laundry facilities - should you decide not to utilise the communal laundries. Well-equipped for storage, the bedroom is large with full-width robes and the home is blessed with a highly-coveted parking space that is conveniently positioned near its front door.