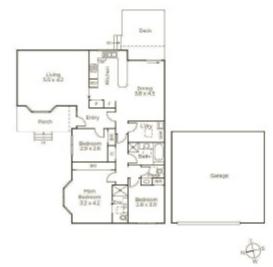

## A Relaxed and Leafy Oasis

Surrounded by superb, easy-care gardens in one of Surrey Hills' favourite tree-lined streets, this generously-sized and light-filled; three bedroom villa offers the dimensions of a house with none of the tedious maintenance. A beautifully proportioned lounge room enjoys delightful garden vistas through an expansive bay window, whilst the kitchen/dining area spills outdoors to a lovely deck for indoor-outdoor living and the master bedroom is huge with its own ensuite. Freshly painted with new timber-tone flooring and plush carpets, the home also features generous robes in each bedroom, added storage in the double lock-up garage plus ducted heating and evaporative cooling. Just a few minutes from both Wattle Park and Surrey Park, this sought-after setting is convenient also to the village-like café culture of Union Rd, to city-bound trains from Surrey Hills Railway Station and to trams along Riversdale Rd.