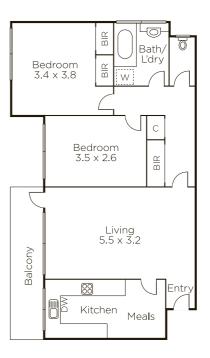

## Vibrant Urban Living meets Delightful Tranquility

North-facing with an incredible sense of sanctuary, this bright, second floor / top floor, two bedroom home is not only well-removed from the street, but is also set amidst beautiful gardens with pretty parkland outlooks. Beautifully presented throughout and without up-stairs neighbours, the home features a kitchen / meals with appealing stone bench tops and timber cabinetry, as well as a bright lounge / dining that opens to a sundrenched north-facing balcony. Ready to be lived-in or let, the home is immaculate with secure intercom entry and undercover parking, robes in each bedroom, a bathroom / laundry that is separate to the wc and the convenience of communal bike storage. Barely five kilometres from the city centre and with a tram at its doorstep, this outstanding home delivers you the rare combination of a dynamic inner-urban lifestyle and a peaceful sense of escape.