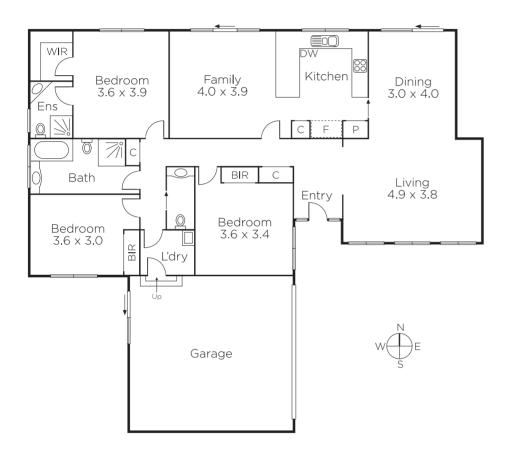

Features include an attractive brick and rendered façade preceding a spacious neutral toned interior with polished timber entrance hall flowing to a combined sitting and dining room, stylish open-plan black granite and Euro stainless steel kitchen with informal dining/living opening to the courtyard. Complemented by three bedrooms, main with a WIR and ensuite, a pristine family bathroom, powder room and laundry. Other features include intercom entry, alarm system, ducted heating & cooling, watering system, easy care gardens, auto gates to remote double garage with secure internal access and turning area.