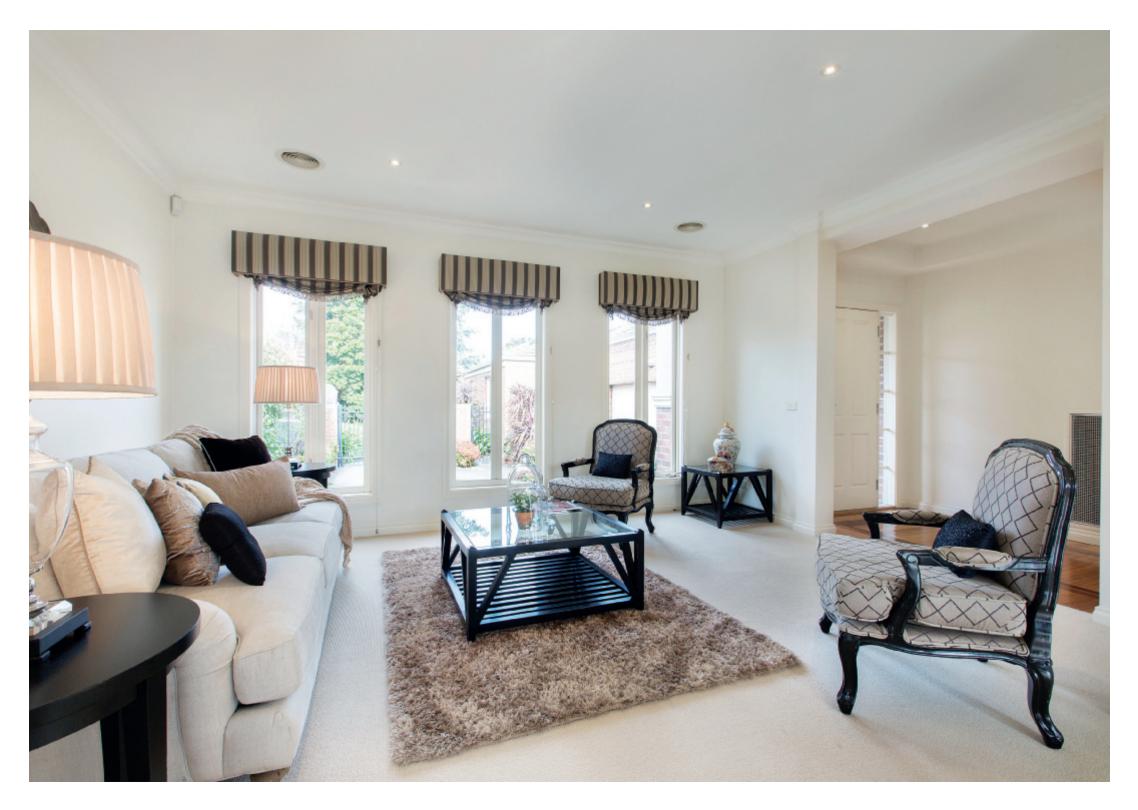

Features include an attractive brick and rendered façade preceding a spacious neutral toned interior with polished timber entrance hall flowing to a combined sitting and dining room, stylish open-plan black granite and Euro stainless steel kitchen with informal dining/living opening to the courtyard. Complemented by three bedrooms, main with a WIR and ensuite, a pristine family bathroom, powder room and laundry. Other features include intercom entry, alarm system, ducted heating & cooling, watering system, easy care gardens, auto gates to remote double garage with secure internal access and turning area.