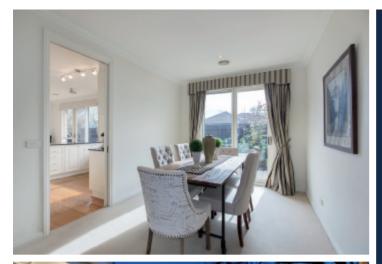

Features include an attractive brick and rendered façade preceding a spacious neutral toned interior with polished timber entrance hall flowing to a combined sitting and dining room, stylish open-plan black granite and Euro stainless steel kitchen with informal dining/living opening to the courtyard. Complemented by three bedrooms, main with a WIR and ensuite, a pristine family bathroom, powder room and laundry. Other features include intercom entry, alarm system, ducted heating & cooling, watering system, easy care gardens, auto gates to remote double garage with secure internal access and turning area.