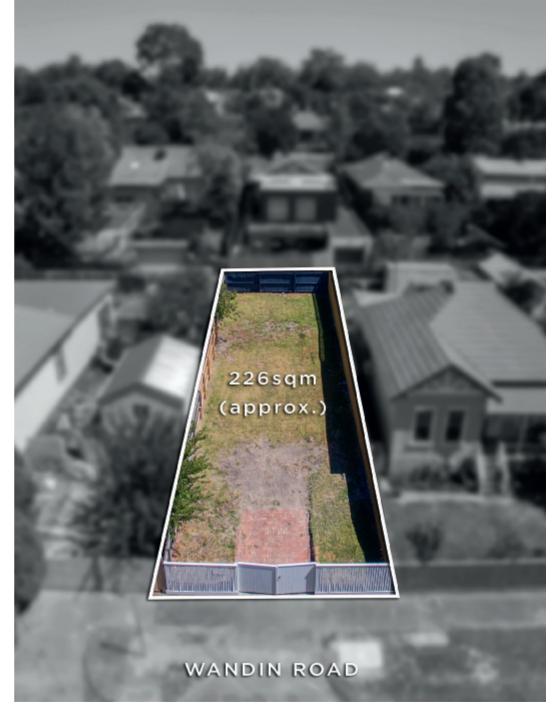

## A Rare Opportunity with Plans and Permits

Enjoying a N/W orientation, this vacant land is ready to commence construction immediately. The approved plans are for a stunning contemporary 20 square residence with 3 beds, 2 baths including the main with en-suite, undercover parking & rear access via laneway. A generous light-filled living/dining room with gourmet kitchen opens out to a private garden with BBQ deck. Situated close to Camberwell Junction, Riversdale station, schools & trams, this 226sqm approx. allotment offers an outstanding opportunity to build a contemporary residence or create a dream home to your own requirements (STCA).