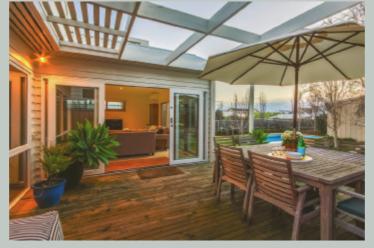

## Ultimate Family Living In The Heart of Newtown On Approx 770m2

This family home seamlessly combines classic period features with spacious family living and dining. The interior is highlighted by warm neutral tones and generous living spaces offering a flexible floor plan for young families, teenage families and those wanting to work from home. Natural light oozes through the rear open plan family room. The spacious kitchen offers plenty of bench space with Miele dishwasher. The formal lounge combines the perfect space for both formal living and dining for entertaining guests. 4 bedrooms are in total, with elegant master bedroom providing ensuite and plenty of robe space. Additional features of the home include heating, split system air conditioning and fantastic double remote garage with laneway access. Stunning gardens with a terrific alfresco area that overlooks the fantastic solar heated pool that really exemplifies the very best of family living. Structurally sound, rewired and plenty of extra attic/roof space.