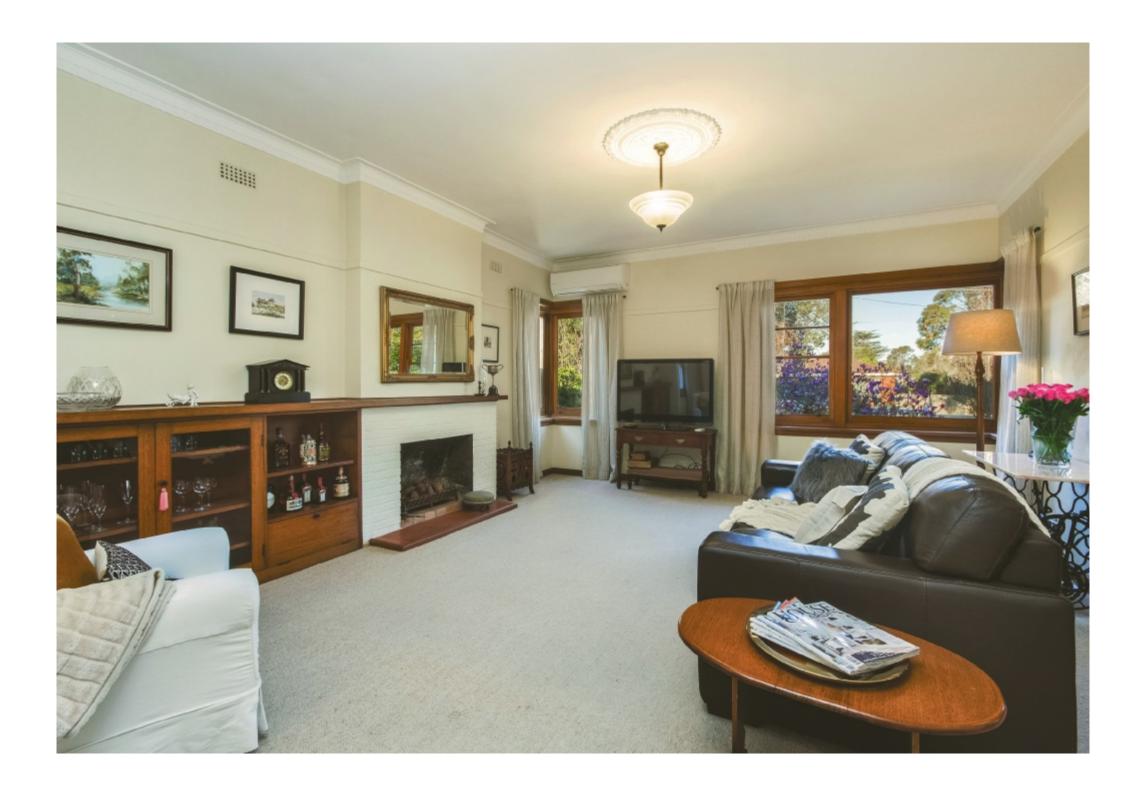

## Ultimate Family Living In The Heart of Newtown On Approx 770m2

This family home seamlessly combines classic period features with spacious family living and dining. The interior is highlighted by warm neutral tones and generous living spaces offering a flexible floor plan for young families, teenage families and those wanting to work from home. Natural light oozes through the rear open plan family room. The spacious kitchen offers plenty of bench space with Miele dishwasher. The formal lounge combines the perfect space for both formal living and dining for entertaining guests. 4 bedrooms are in total, with elegant master bedroom providing ensuite and plenty of robe space. Additional features of the home include heating, split system air conditioning and fantastic double remote garage with laneway access. Stunning gardens with a terrific alfresco area that overlooks the fantastic solar heated pool that really exemplifies the very best of family living. Structurally sound, rewired and plenty of extra attic/roof space.