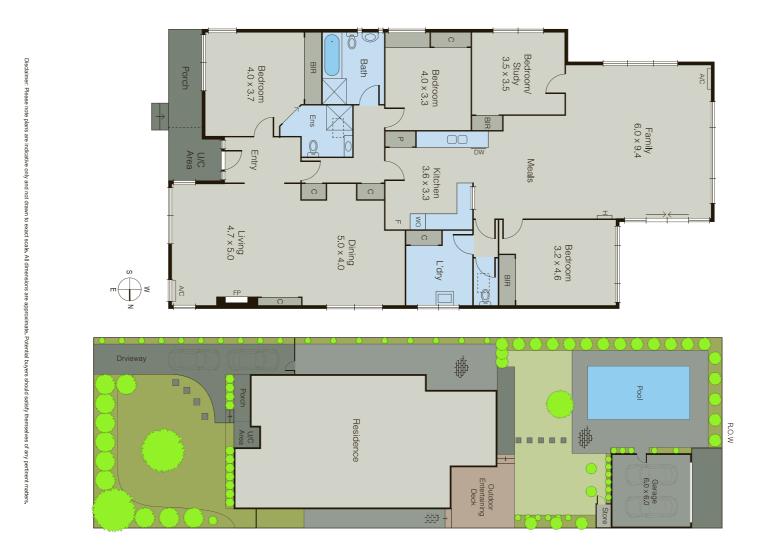

## Ultimate Family Living In The Heart of Newtown On Approx 770m2

This family home seamlessly combines classic period features with spacious family living and dining. The interior is highlighted by warm neutral tones and generous living spaces offering a flexible floor plan for young families, teenage families and those wanting to work from home. Natural light oozes through the rear open plan family room. The spacious kitchen offers plenty of bench space with Miele dishwasher. The formal lounge combines the perfect space for both formal living and dining for entertaining guests. 4 bedrooms are in total, with elegant master bedroom providing ensuite and plenty of robe space. Additional features of the home include heating, split system air conditioning and fantastic double remote garage with laneway access. Stunning gardens with a terrific alfresco area that overlooks the fantastic solar heated pool that really exemplifies the very best of family living. Structurally sound, rewired and plenty of extra attic/roof space.