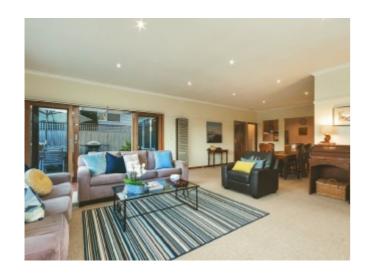

## Ultimate Family Living In The Heart of Newtown On Approx 770m2

This family home seamlessly combines classic period features with spacious family living and dining. The interior is highlighted by warm neutral tones and generous living spaces offering a flexible floor plan for young families, teenage families and those wanting to work from home. Natural light oozes through the rear open plan family room. The spacious kitchen offers plenty of bench space with Miele dishwasher. The formal lounge combines the perfect space for both formal living and dining for entertaining guests. 4 bedrooms are in total, with elegant master bedroom providing ensuite and plenty of robe space. Additional features of the home include heating, split system air conditioning and fantastic double remote garage with laneway access. Stunning gardens with a terrific alfresco area that overlooks the fantastic solar heated pool that really exemplifies the very best of family living. Structurally sound, rewired and plenty of extra attic/roof space.