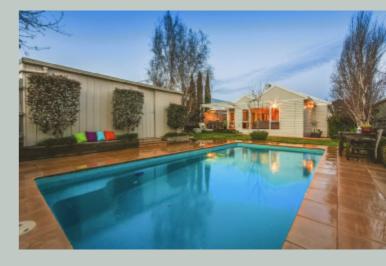

## Ultimate Family Living In The Heart of Newtown On Approx 770m2

This family home seamlessly combines classic period features with spacious family living and dining. The interior is highlighted by warm neutral tones and generous living spaces offering a flexible floor plan for young families, teenage families and those wanting to work from home. Natural light oozes through the rear open plan family room. The spacious kitchen offers plenty of bench space with Miele dishwasher. The formal lounge combines the perfect space for both formal living and dining for entertaining guests. 4 bedrooms are in total, with elegant master bedroom providing ensuite and plenty of robe space. Additional features of the home include heating, split system air conditioning and fantastic double remote garage with laneway access. Stunning gardens with a terrific alfresco area that overlooks the fantastic solar heated pool that really exemplifies the very best of family living. Structurally sound, rewired and plenty of extra attic/roof space.