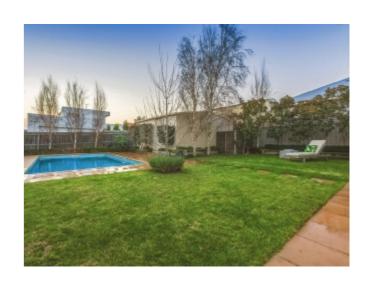

## Ultimate Family Living In The Heart of Newtown On Approx 770m2

This family home seamlessly combines classic period features with spacious family living and dining. The interior is highlighted by warm neutral tones and generous living spaces offering a flexible floor plan for young families, teenage families and those wanting to work from home. Natural light oozes through the rear open plan family room. The spacious kitchen offers plenty of bench space with Miele dishwasher. The formal lounge combines the perfect space for both formal living and dining for entertaining guests. 4 bedrooms are in total, with elegant master bedroom providing ensuite and plenty of robe space. Additional features of the home include heating, split system air conditioning and fantastic double remote garage with laneway access. Stunning gardens with a terrific alfresco area that overlooks the fantastic solar heated pool that really exemplifies the very best of family living. Structurally sound, rewired and plenty of extra attic/roof space.