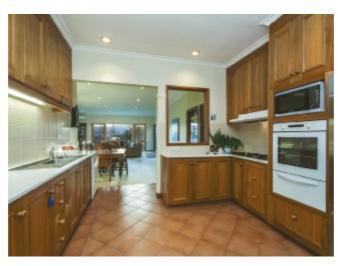

## Ultimate Family Living In The Heart of Newtown On Approx 770m2

This family home seamlessly combines classic period features with spacious family living and dining. The interior is highlighted by warm neutral tones and generous living spaces offering a flexible floor plan for young families, teenage families and those wanting to work from home. Natural light oozes through the rear open plan family room. The spacious kitchen offers plenty of bench space with Miele dishwasher. The formal lounge combines the perfect space for both formal living and dining for entertaining guests. 4 bedrooms are in total, with elegant master bedroom providing ensuite and plenty of robe space. Additional features of the home include heating, split system air conditioning and fantastic double remote garage with laneway access. Stunning gardens with a terrific alfresco area that overlooks the fantastic solar heated pool that really exemplifies the very best of family living. Structurally sound, rewired and plenty of extra attic/roof space.