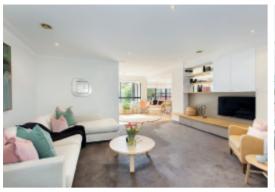

## Renovated with Innovative Style

This stylishly renovated and superbly appointed family home boasts an elevated position with vistas delivering loads of zoned living spaces over 2-levels. Featuring high gloss timber floors, north-facing dining and a sleek CaesarStone & Euro kitchen plus an expansive living room. Complemented by 4-bedrooms (BIR´S), main with WIR/ensuite, fitted study opening to a full-width deck ideal for outdoor relaxation and entertaining, a family bathroom, powder room and laundry. Whilst the lower level has 2-bedrooms+anteroom which could be used as a teenage retreat or potential home office suite.