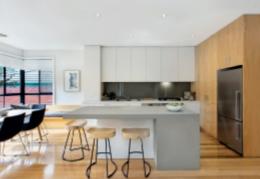

## Renovated with Innovative Style

This stylishly renovated and superbly appointed family home boasts an elevated position with vistas delivering loads of zoned living spaces over 2-levels. Featuring high gloss timber floors, north-facing dining and a sleek CaesarStone & Euro kitchen plus an expansive living room. Complemented by 4-bedrooms (BIR´S), main with WIR/ensuite, fitted study opening to a full-width deck ideal for outdoor relaxation and entertaining, a family bathroom, powder room and laundry. Whilst the lower level has 2-bedrooms+anteroom which could be used as a teenage retreat or potential home office suite.