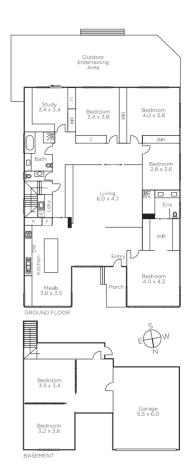

## Renovated with Innovative Style

This stylishly renovated and superbly appointed family home boasts an elevated position with vistas delivering loads of zoned living spaces over 2-levels. Featuring high gloss timber floors, north-facing dining and a sleek CaesarStone & Euro kitchen plus an expansive living room. Complemented by 4-bedrooms (BIR´S), main with WIR/ensuite, fitted study opening to a full-width deck ideal for outdoor relaxation and entertaining, a family bathroom, powder room and laundry. Whilst the lower level has 2-bedrooms+anteroom which could be used as a teenage retreat or potential home office suite.