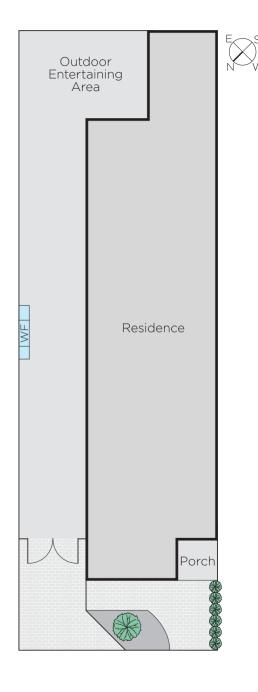

## Lifestyle Appeal in a Light-Filled Abode

Superbly presented in an unbeatable locale, this two-bedroom Edwardian abode embraces light-filled interiors of spaciousness beyond expectation behind an immaculate and private façade. Quintessential to its period era, a wide entrance hall introduces traditional features such as leadlight windows, ornate ceiling roses and Baltic pine floors throughout. The large open-plan living and dining spaces are accompanied by a generous courtyard, well-appointed kitchen and central bathroom. Two large bedrooms each comprise built-in robes and absorb natural light. Additional attributes include Euro-laundry, hydronic heating and air conditioning throughout and off-street parking.