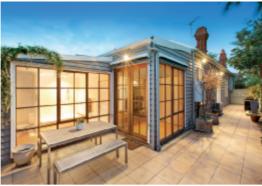

## Lifestyle Appeal in a Light-Filled Abode

Superbly presented in an unbeatable locale, this two-bedroom Edwardian abode embraces light-filled interiors of spaciousness beyond expectation behind an immaculate and private façade. Quintessential to its period era, a wide entrance hall introduces traditional features such as leadlight windows, ornate ceiling roses and Baltic pine floors throughout. The large open-plan living and dining spaces are accompanied by a generous courtyard, well-appointed kitchen and central bathroom. Two large bedrooms each comprise built-in robes and absorb natural light. Additional attributes include Euro-laundry, hydronic heating and air conditioning throughout and off-street parking.