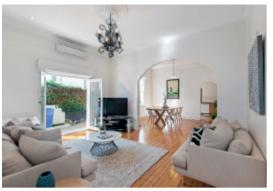

## Lifestyle Appeal in a Light-Filled Abode

Superbly presented in an unbeatable locale, this two-bedroom Edwardian abode embraces light-filled interiors of spaciousness beyond expectation behind an immaculate and private façade. Quintessential to its period era, a wide entrance hall introduces traditional features such as leadlight windows, ornate ceiling roses and Baltic pine floors throughout. The large open-plan living and dining spaces are accompanied by a generous courtyard, well-appointed kitchen and central bathroom. Two large bedrooms each comprise built-in robes and absorb natural light. Additional attributes include Euro-laundry, hydronic heating and air conditioning throughout and off-street parking.