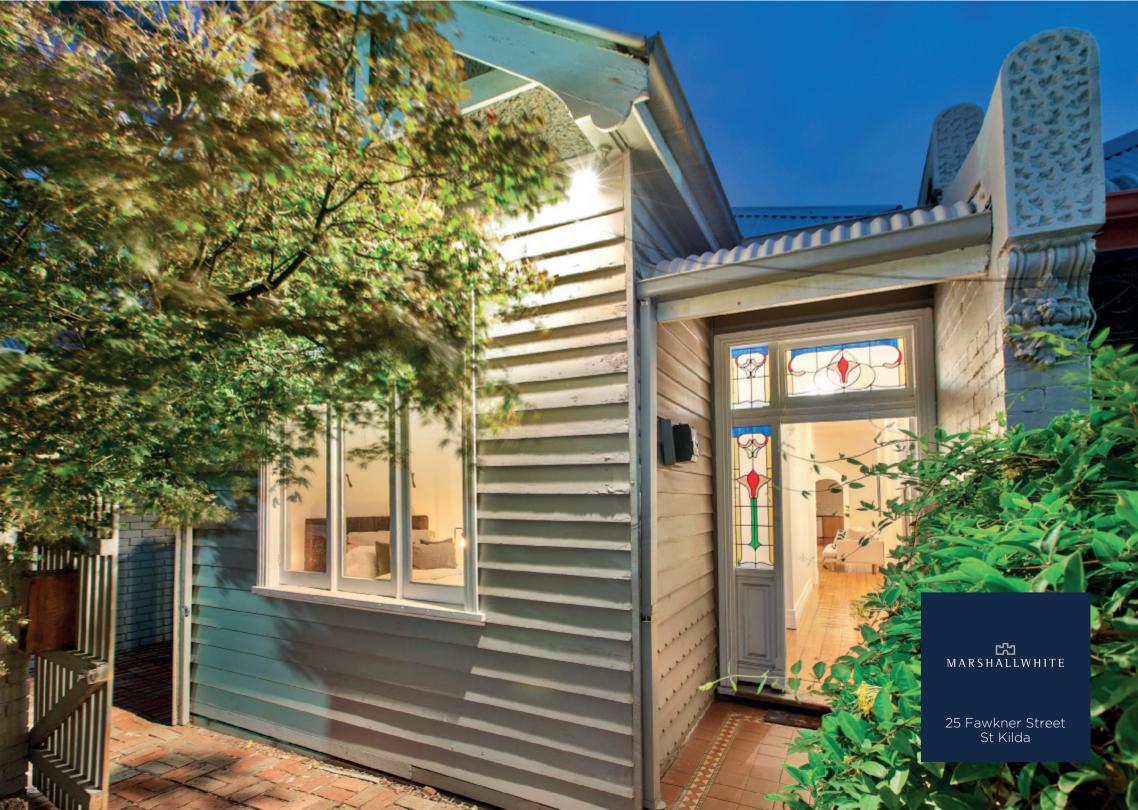

## Lifestyle Appeal in a Light-Filled Abode

Superbly presented in an unbeatable locale, this two-bedroom Edwardian abode embraces light-filled interiors of spaciousness beyond expectation behind an immaculate and private façade. Quintessential to its period era, a wide entrance hall introduces traditional features such as leadlight windows, ornate ceiling roses and Baltic pine floors throughout. The large open-plan living and dining spaces are accompanied by a generous courtyard, well-appointed kitchen and central bathroom. Two large bedrooms each comprise built-in robes and absorb natural light. Additional attributes include Euro-laundry, hydronic heating and air conditioning throughout and off-street parking.