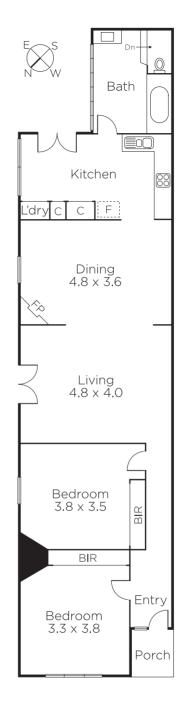

## Lifestyle Appeal in a Light-Filled Abode

Superbly presented in an unbeatable locale, this two-bedroom Edwardian abode embraces light-filled interiors of spaciousness beyond expectation behind an immaculate and private façade. Quintessential to its period era, a wide entrance hall introduces traditional features such as leadlight windows, ornate ceiling roses and Baltic pine floors throughout. The large open-plan living and dining spaces are accompanied by a generous courtyard, well-appointed kitchen and central bathroom. Two large bedrooms each comprise built-in robes and absorb natural light. Additional attributes include Euro-laundry, hydronic heating and air conditioning throughout and off-street parking.