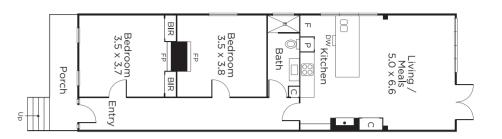

## Victorian Elegance and Contemporary Quality

Desirable Elsternwick address offers renovated elegance and single-level practicality, perfect for easy living near shops and transport. "Tasman" matches today's excellence with Victorian origins, from the beautiful exterior to the refined interior. Come home to a private freestanding oasis with two double bedrooms, living/dining zone that opens onto a leafy courtyard garden, and a renovated kitchen and bathroom. Well-appointed and pristine, there's Bosch and DeLonghi appliances, stone benchtops, air conditioners, hydronic heating, and a studio/laundry. Metres from cafes, the new Coles development, shops and trams.